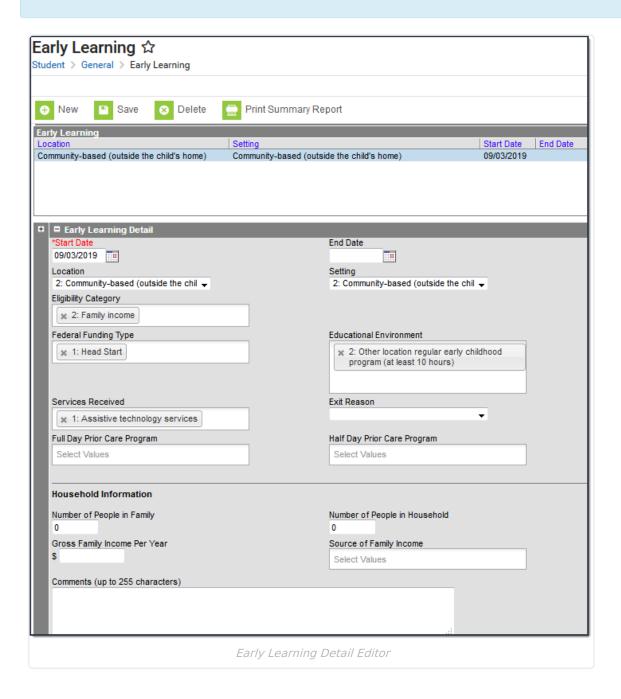

## **Early Learning Detail Editor**

| Field                               | Description                                                                                                                     |
|-------------------------------------|---------------------------------------------------------------------------------------------------------------------------------|
| Start Date<br>Required              | The date the student began Early Learning services. Dates can be entered in mm/dd/yy or use the calendar icon to select a date. |
| End Date                            | The date the student ended Early Learning services.                                                                             |
| Location                            | The location of the Early Learning program.                                                                                     |
| Setting                             | The setting of the Early Learning program.                                                                                      |
| Eligibility<br>Category             | Indicates why the student is eligible for the Early Learning program.  Multiple selections can be made for this field.          |
| Federal Funding Type                | The student's federal funding type. Multiple selections can be made for this field.                                             |
| Education<br>Environment            | The environment of the student's education. Multiple selections can be made for this field.                                     |
| Services<br>Received                | The services the student is receiving. Multiple selections can be made for this field.                                          |
| Exit Reason                         | The reason why the student is leaving the program.                                                                              |
| Full Day Prior<br>Care Program      | The student's full day prior care program. Multiple selections can be made for this field.                                      |
| Half Day Prior<br>Day Program       | The student's half day prior care program. Multiple selections can be made for this field.                                      |
| Household Information               |                                                                                                                                 |
| Number of<br>People in Family       | Indicates the number of people in the student's family.                                                                         |
| Number of<br>People in<br>Household | Indicates the number of people in the student's household.                                                                      |
| Gross Family<br>Income Per Year     | Indicates the annual gross income of the family.                                                                                |
| Source of Family Income             | Indicates the source or sources of the family's income. Multiple selections can be made for this field.                         |
| Comments                            | Lists any additional information about the student's Early Learning record.                                                     |