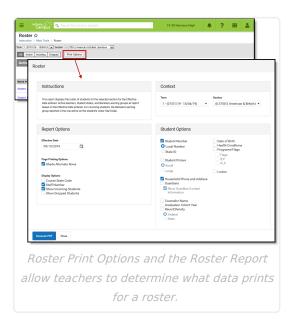

### **Print Options**

See the <u>Roster</u> article for more information about where roster data reports from.

#### **Report Options**

| Field                    | On the Report                                                                                                                                                                                                                                                                   |
|--------------------------|---------------------------------------------------------------------------------------------------------------------------------------------------------------------------------------------------------------------------------------------------------------------------------|
| <b>Effective Date</b>    | The date for which data in the report is reported.                                                                                                                                                                                                                              |
| Page Printing<br>Options | <ul> <li>Shade Alternate Rows: Makes the report easier to read by shading every other row in the printed report.</li> <li>Add page break after each section: simplifies printing rosters for multiple sections by adding a page break between each selected section.</li> </ul> |

| Field              | On the Report                                                                                                                                                                                                                                                                                                                                                                                                                                                                                                                                                                                                                 |
|--------------------|-------------------------------------------------------------------------------------------------------------------------------------------------------------------------------------------------------------------------------------------------------------------------------------------------------------------------------------------------------------------------------------------------------------------------------------------------------------------------------------------------------------------------------------------------------------------------------------------------------------------------------|
| Display<br>Options | <ul> <li>Displays the selected data in the report:</li> <li>Course State Code</li> <li>Staff Number</li> <li>Show Section Placement - this option includes the period name and meeting time.</li> <li>Show Incoming Students - this option includes students listed in the Incoming section of the Roster.</li> <li>Show Dropped Students - this option includes students listed in the Dropped section of the Roster.</li> <li>Show Blended Learning Groups Summary - this option only displays if your school is using Blended Learning. Includes a summary of Blended Learning Groups to which students belong.</li> </ul> |

### **Student Options**

| Field                           | On the Report                                                                                           | Source              |
|---------------------------------|---------------------------------------------------------------------------------------------------------|---------------------|
| Student Main Inf                | formation                                                                                               |                     |
| Student<br>Number               | Displays the student's number.  Student Number Type options are:  • Local Number  • State ID.           | <u>Demographics</u> |
| Student<br>Picture              | Displays the student's picture in the report.  Student Picture Size options are:  • Small  • Large      | <u>Demographics</u> |
| Race/Ethnicity                  | Includes the student's race/ethnicity.  Race/Ethnicity Type options are:  • Federal  • State            | <u>Demographics</u> |
| Pronouns                        | Includes the student's pronouns.                                                                        | <u>Demographics</u> |
| Preferred<br>Name<br>(Nickname) | Includes the student's Preferred Name (nickname).                                                       | <u>Demographics</u> |
| Gender                          | Includes the student's Gender.                                                                          | <u>Demographics</u> |
| Date of Birth                   | Includes the student's date of birth.                                                                   | <u>Demographics</u> |
| Health<br>Conditions            | Includes any recorded health conditions for the student, which displays as an EMT symbol in the roster. | <u>Conditions</u>   |

| Field                             | On the Report                                                                                                             | Source                                            |  |
|-----------------------------------|---------------------------------------------------------------------------------------------------------------------------|---------------------------------------------------|--|
| Additional Inform                 | nation                                                                                                                    |                                                   |  |
| Household<br>Phone and<br>Address | Includes the phone number and address of the student's primary household.                                                 | Addresses                                         |  |
| Guardians                         | Includes the names of the student's guardians. If selected, also shows the <i>Guardian Contact Information</i> .          | Relationships                                     |  |
| Counselor<br>Name                 | Includes the name of the student's counselor.                                                                             | Team Member with a Role of Counselor.             |  |
| Graduation<br>Cohort Year         | Includes the student's projected year of graduation.                                                                      | Graduation                                        |  |
| Blended<br>Learning Group         | This option only displays if your school is using Blended Learning. Indicates which group the student belongs to.         | Manage Blended Learning Groups                    |  |
| Programs/Flags I                  | nformation                                                                                                                |                                                   |  |
| Programs/Flags                    | Includes any Programs that display for the student in the roster.  Program/Flags Type options are:  • Flags  • IEP  • PLP | Programs, Documents (Special Ed), Documents (PLP) |  |
| Locker Informati                  | on                                                                                                                        |                                                   |  |
| Locker                            | Includes any lockers assigned to the student.                                                                             | Lockers<br>(Student),<br>Lockers                  |  |
| Locker Options                    | Includes the <i>Location</i> and <i>Lock Combo</i> of the locker in the report.                                           | <u>Lockers</u>                                    |  |
| Locker Types                      | All types of lockers are listed; select types to include them in the report.                                              | <u>Lockers</u>                                    |  |