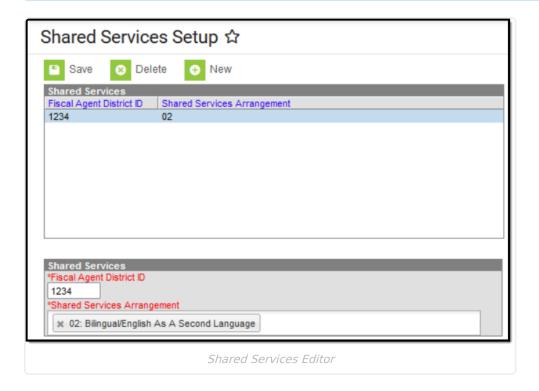

# **Shared Services Fields**

## **Fiscal Agent District ID**

The district number with which the shared services arrangement exists.

▶ Click here to expand...

# **Shared Services Arrangement**

Indicates the type(s) of shared services the district provides.