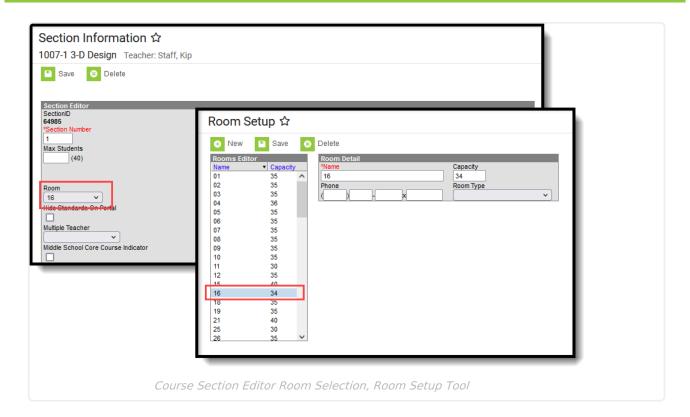

## **Report Logic**

The report uses the Room field on the Section Editor to determine whether a room is open. It also requires rooms to be listed in the Room Setup tool.