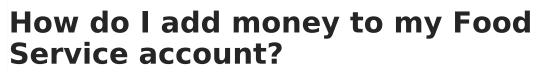

- 1. Select Pay.
- 2. Enter the amount you want to add in the **Amount** field. If a box is not available for you to enter an amount, your account may not be active and you may need to contact your school.
- 3. Select Add to Cart.

- 4. Select **My Cart**. The Checkout Screen displays.
- 5. Select the **Payment Method** you want to use and enter an **Email Address for Receipt** (*optional*).
- 6. Select Submit Payment.