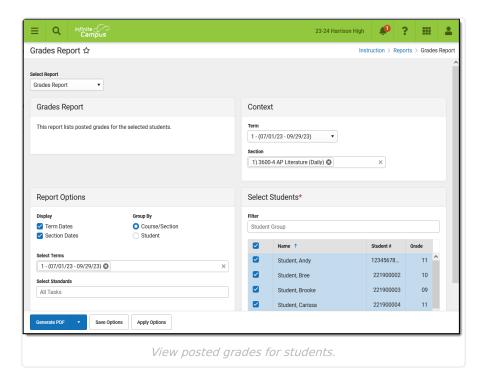

## Generating the Grades Report

Tool Search: Grades Report

The Grades Report provides a view of selected students in a section and their posted grades on selected tasks and standards. This report collects posted grades only, not In-Progress grades.

## **Generating the Grades Report**

- 1. Select the **Term** and **Section** for which you want to view student grades. Select multiple sections if desired. The Report Options and Student list will include data from all selected sections.
- 2. In the **Display** section, leave the **Term Dates** and **Section Dates** checkboxes marked to include those dates in the report.
- 3. Indicate how records in the report should be **Grouped**, by *Course/Section* (applicable when selecting multiple Terms) or by *Student*.
- 4. Select which **Term(s)** to include in the report.
- 5. Select **Standards** and/or **Grading Tasks** to include them in the report.
- 6. Leave the **Student** checkboxes marked to select students to include in the report. Filter the student list by entering a Student Group if desired.
- 7. Click **Generate PDF** to view the report in PDF format or click the arrow button next to **Generate** to select a different format (DOCX or CSV).