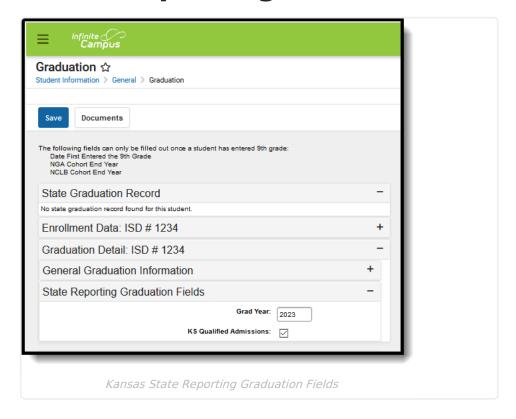

## **Graduation (Kansas)**

Last Modified on 10/21/2024 8:21 am CD7

General Graduation Information | State Reporting Graduation Fields | State Seal Information

Tool Search: Graduation

The elements available on the Graduation editor have been modified to fit the needs of the state of Kansas.

## **State Reporting Graduation Fields**

| Field                      | Description                                                                              | Database<br>Location               |
|----------------------------|------------------------------------------------------------------------------------------|------------------------------------|
| <b>Grad Year</b>           | Indicates the year the student graduations.                                              | Graduation.gradYear                |
| KS Qualified<br>Admissions | Indicates the student has met the requirements for KS Qualified Admissions requirements. | Graduation.college<br>ReadyDiploma |