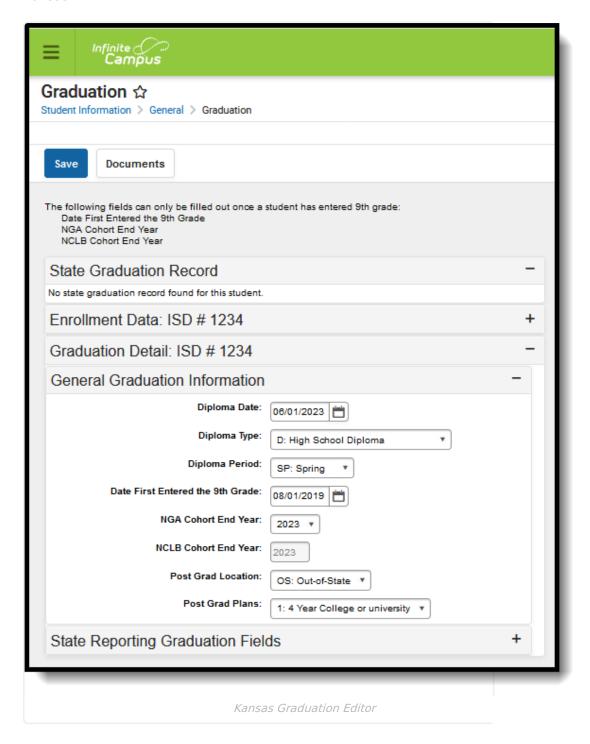

## **Graduation (Kansas)**

Last Modified on 10/21/2024 8:21 am CD7

General Graduation Information | State Reporting Graduation Fields | State Seal Information

Tool Search: Graduation

The elements available on the Graduation editor have been modified to fit the needs of the state of Kansas.

## **General Graduation Information**

| Field                                        | Description                                                                                                                                                                                                                                                                                         |                                  | <b>Database Location</b>  |                       |
|----------------------------------------------|-----------------------------------------------------------------------------------------------------------------------------------------------------------------------------------------------------------------------------------------------------------------------------------------------------|----------------------------------|---------------------------|-----------------------|
| Diploma<br>Date                              | Date the student received a diploma.                                                                                                                                                                                                                                                                |                                  | Graduation.diplomaDate    |                       |
| Diploma<br>Type                              | The type of diploma the student received.                                                                                                                                                                                                                                                           |                                  | Graduation.diplomaType    |                       |
|                                              | Code                                                                                                                                                                                                                                                                                                | Description                      |                           |                       |
|                                              | D                                                                                                                                                                                                                                                                                                   | High School Diploma              |                           |                       |
|                                              | V                                                                                                                                                                                                                                                                                                   | Vocational (Tech/Career)         |                           |                       |
|                                              | В                                                                                                                                                                                                                                                                                                   | Both College Prep and Vocational |                           |                       |
|                                              | S                                                                                                                                                                                                                                                                                                   | Special Education                |                           |                       |
|                                              | A                                                                                                                                                                                                                                                                                                   | Certificate of Performance       |                           |                       |
|                                              | С                                                                                                                                                                                                                                                                                                   | College Prep                     |                           |                       |
| Diploma<br>Period                            | Time of year in which student was granted diploma. Options include:  • EA: Early  • SP: Spring  • SU: Summer                                                                                                                                                                                        |                                  | Graduation.diplomaPeriod  |                       |
| Date<br>First<br>Entered<br>the 9th<br>Grade | The date the student first started 9th grade.  This field cannot be edited if the student has a previously end-dated 9th grade enrollment. If the student does not have an ended 9th grade enrollment, this field can be edited.                                                                    |                                  |                           | Graduation.grade9Date |
| NGA<br>Cohort<br>End Year                    | The year the student is predicted to graduate, calculates as 3 years after the Date First Entered the 9th Grade.  This field cannot be edited if the student has a previously end-dated 9th grade enrollment. If the student does not have an ended 9th grade enrollment, this field can be edited. |                                  | Graduation.cohortYearNGA  |                       |
| NCLB<br>Cohort<br>End Year                   | Read-only field that is auto-populated when the Date First Entered the 9th Grade field is set. Shows the expected year of graduation for the student for use in NCLB calculations.  This field cannot be edited.                                                                                    |                                  | Graduation.cohortYearNCLB |                       |

| Field                    | Description                                                                                           |                              | <b>Database Location</b> |                             |
|--------------------------|-------------------------------------------------------------------------------------------------------|------------------------------|--------------------------|-----------------------------|
| Post<br>Grad<br>Location | Location of the student's post-graduation plans. Options include:  • IS: In-State  • OS: Out-of-State |                              |                          | Graduation.postGradLocation |
| Post<br>Grad<br>Plans    | The anticipated activity after graduation.                                                            |                              |                          | Graduation.postGradPlans    |
|                          | Code                                                                                                  | Description                  |                          |                             |
|                          | 1                                                                                                     | 4-year College or University |                          |                             |
|                          | 2                                                                                                     | 2-year College               |                          |                             |
|                          | 3                                                                                                     | Other Type College           |                          |                             |
|                          | 4                                                                                                     | Employment                   |                          |                             |
|                          | 5                                                                                                     | Unemployment                 |                          |                             |
|                          | 6                                                                                                     | Parenting                    |                          |                             |
|                          | 7                                                                                                     | Military                     |                          |                             |
|                          | 8                                                                                                     | Status Unknown               |                          |                             |