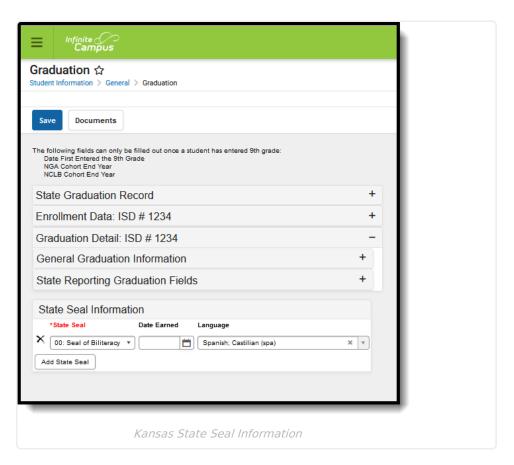

## **Graduation (Kansas)**

Last Modified on 10/21/2024 8:21 am CD7

General Graduation Information | State Reporting Graduation Fields | State Seal Information

Tool Search: Graduation

The elements available on the Graduation editor have been modified to fit the needs of the state of Kansas.

## **State Seal Information**

| Field                  | Description                                                                                                 | <b>Database Location</b>  |
|------------------------|-------------------------------------------------------------------------------------------------------------|---------------------------|
| State Seal<br>Required | Indicates the student has passed assessments or coursework to meet the state's requirements for biliteracy. | GraduationSeal.stateSeal  |
| Date<br>Earned         | Indicates the date the student earned the State Seal.                                                       | GraduationSeal.earnedDate |
| Language               | Lists in which language the student earned state recognition                                                | GraduationSeal.language   |