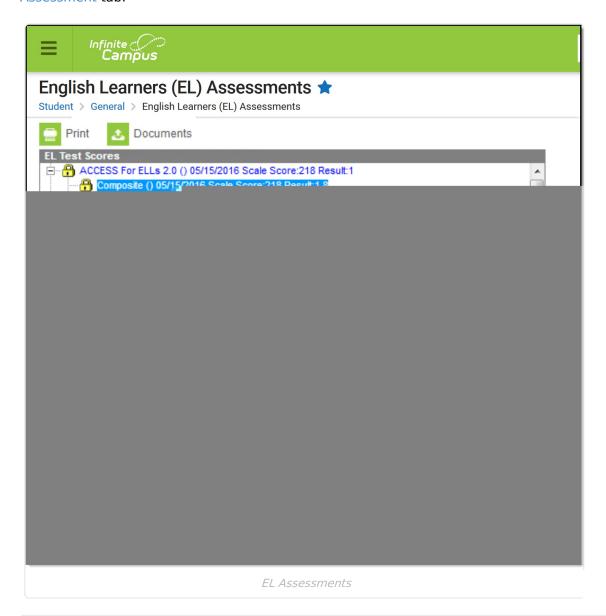

## **EL Assessments**

Last Modified on 03/31/2025 3:35 pm CD7

Tool Search: English Learners (EL) Assessments

The EL Assessments tab is a read-only view of a student's EL assessments and scores. Tests scores for these tests are entered the same way as non-EL test scores on the student's Assessment tab.

## **Test Setup and Display**

Only tests with an Assessment Type = LID: EL for Identification, or LPF: EL for Proficiency are displayed on the EL Assessment tab (see Image 2).

If the student has not taken an EL-specific test, the EL Assessment tab displays blank.