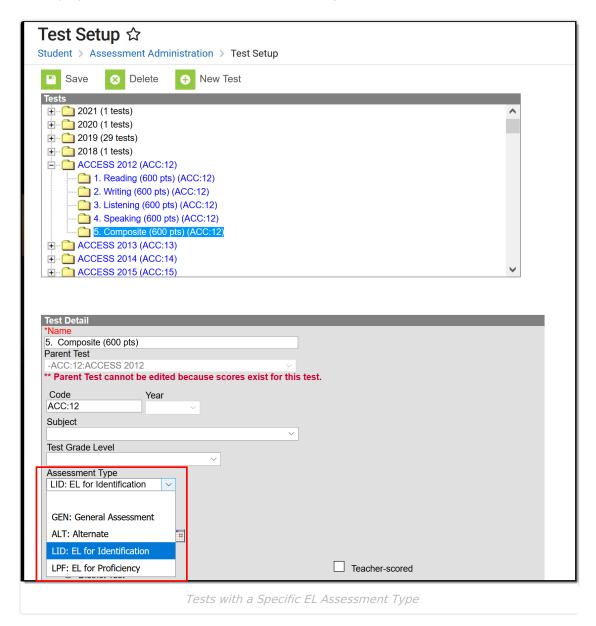

## **Test Setup and Display**

Only tests with an Assessment Type = LID: EL for Identification, or LPF: EL for Proficiency are displayed on the EL Assessment tab (see Image 2).

If the student has not taken an EL-specific test, the EL Assessment tab displays blank.