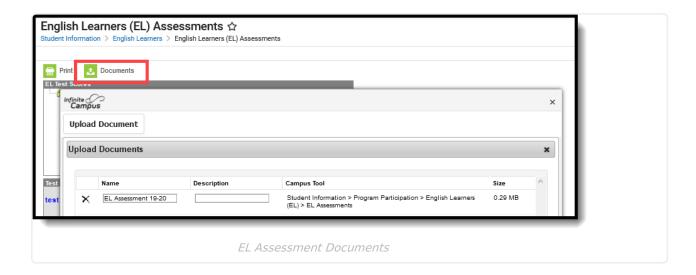

## **Documents**

To view documents, click the **Documents** button on the action bar. See the Student Person Documents article for more information.