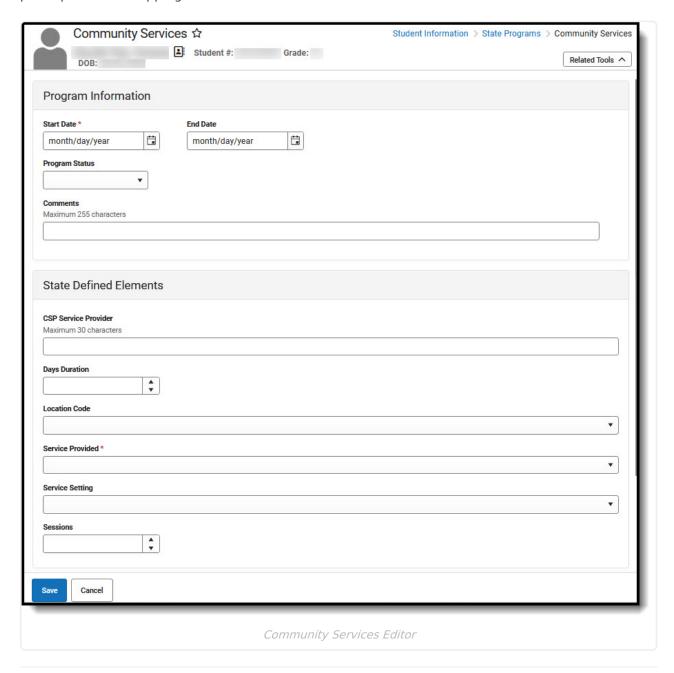

## Add a Community Services Record

- 1. Click New.
- 2. Enter the start date when the student began participating in the Community Services program.
- 3. Enter the appropriate information for the record.
- 4. Click Save when finished.

## **Community Service Detail Field Descriptions**