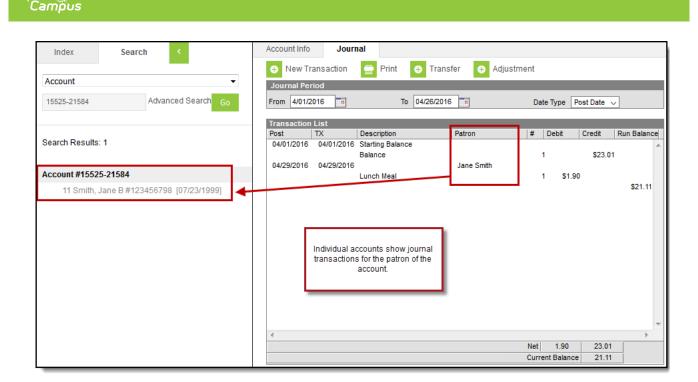

### **Individual Accounts**

When an account is selected, Individual accounts allow only one patron to be tied to the account number. The Journal of an individual account will list all transactions posted for the single patron associated with the account.