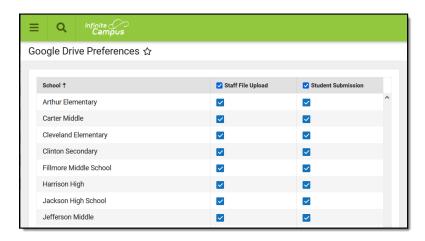

## **Google Drive Preferences**

Last Modified on 10/21/2024 8:20 am CD

Tool Search: Google Drive Preferences

In the Preferences tab, select which schools should have access to the Google Drive options in their assignments.

Google Drive Preferences

Read - View preferences
Write - Modify preferences.
Add - N/A
Delete - N/A

Allow teachers to upload files from Google Drive to assignments, allow students to submit Google Drive files for assignments through the Portal/Campus Student, or both. Click Save when finished.