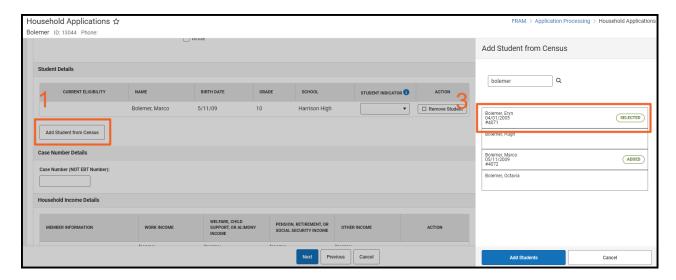

## Adding Students

This scenario may apply to younger children in a household who have just started attending school and who do not currently appear as Student(s) in Household editor.

- 1. Click Add Student from Census.
- 2. In the side panel, search for the student.
- 3. Select the student from the search results
- 4. Click **Add Students** in the side panel.
- 5. Click **OK** in the confirmation dialog box.