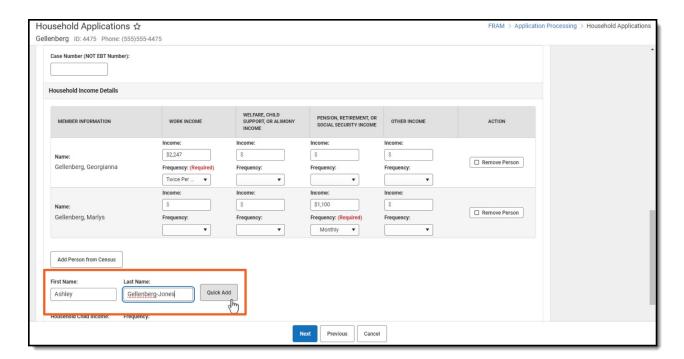

## **Adding People using Quick Add**

The Quick Add button does NOT add the person to Campus. They are only added to the application. People added via Quick Add cannot be added to the Student section of the application.

- 1. Type the **First Name** and **Last Name** in the Household Income Details.
- 2. Click the **Quick Add** button.