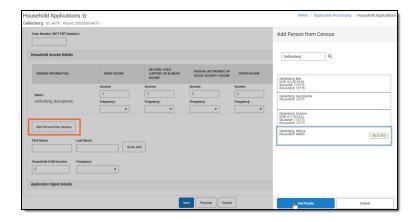

## **Add Person From Census**

- 1. Click the Add Person from Census button.
- 2. In the side panel, search for the person.
- 3. Select the person from the search results.
- 4. Click **Add People** to add the person to the household application.