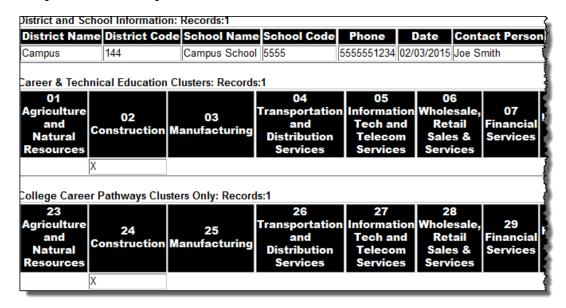

#### **Report Example**

ED400 Report Example of the Section I: Career Clusters Assessment

#### **Report Layout**

| Element<br>Name   | Description                                                   | Type,<br>Format and<br>Length  | Campus Database | Campus<br>Location                                                                       |
|-------------------|---------------------------------------------------------------|--------------------------------|-----------------|------------------------------------------------------------------------------------------|
| District<br>Name  | The name of the district.                                     | Alphanumeric,<br>50 characters | District.name   | School & District Settings > District > District Information > Name                      |
| District<br>Code  | The number assigned by a state to identify a school district. | Numeric, 3<br>digits           | District.number | School & District Settings > District > District Information > State District Number     |
| School<br>Name    | The name of the school within the district.                   | Alphanumeric,<br>40 characters | School.name     | School & District Settings > Schools > School Information > School Detail > Name         |
| School<br>Code    | The state-assigned identification number for the school.      | Numeric, 7<br>digits           | School.number   | School & District Settings > Schools > School Information > School > State School Number |
| Contact<br>Person | The person who is responsible for this data.                  | Alphanumeric,<br>50 characters | N/A             | N/A                                                                                      |

| Element<br>Name                                   | Description                                                                                                                                                                                                                                                                                  | Type,<br>Format and<br>Length | Campus Database           | Campus<br>Location                                                      |
|---------------------------------------------------|----------------------------------------------------------------------------------------------------------------------------------------------------------------------------------------------------------------------------------------------------------------------------------------------|-------------------------------|---------------------------|-------------------------------------------------------------------------|
| Phone                                             | The phone number of<br>the person who is<br>responsible for this<br>data                                                                                                                                                                                                                     | Numeric, 15<br>digits         | N/A                       | N/A                                                                     |
|                                                   |                                                                                                                                                                                                                                                                                              | Cluster Code                  | s                         |                                                                         |
| Career &<br>Technical<br>Education<br>Clusters    | Indicates which clusters where taught in the school calendar and year selected. Reports an "X" in the applicable Cluster category when any active course in the calendar(s) and school(s) selected has a Perkins Code that is not null. See the Career & Technical Education Clusters table. | Alphanumeric, 1 character     | CourseInfo.vocationalCode | Scheduling<br>& Courses<br>> Course<br>Information<br>> Perkins<br>Code |
| College<br>Career<br>Pathways<br>Clusters<br>Only | Indicates which clusters where taught in the school calendar and year selected. Reports an "X" in the applicable Cluster category when any active course in the calendar(s) and school(s) selected has a Perkins Code that is not null. See the College Career Pathways Clusters Only table. | Alphanumeric,<br>1 character  | CourseInfo.vocationalCode | Scheduling<br>& Courses<br>> Course<br>Information<br>> Perkins<br>Code |