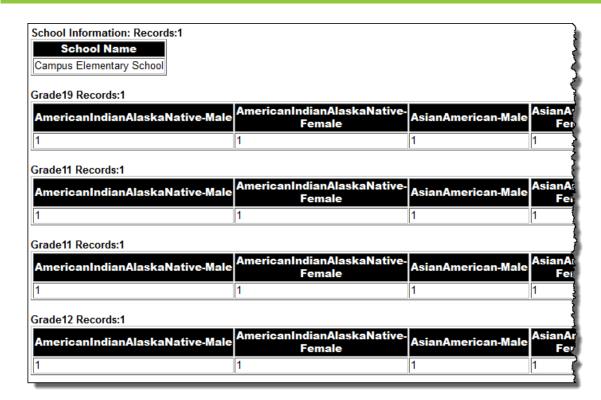

#### **Report Example**

ED400 Report Example

| Element Name                            | Description                                                                                                                                                            | Type,<br>Format and<br>Length | Campus Database           | Campus<br>Location                                                    |
|-----------------------------------------|------------------------------------------------------------------------------------------------------------------------------------------------------------------------|-------------------------------|---------------------------|-----------------------------------------------------------------------|
| Career Cluster Title                    | Section IIB: Individual Cluster Enrollments Only The Career Cluster name. A Section IIB is generated for each career cluster taught in the calendar and year selected. | Alphanumeric,<br>2 characters | Course.vocationalCode     | Scheduling & Courses > Courses > Information > Perkins Code           |
| Career Cluster<br>Code                  | Section IIB: Individual Cluster Enrollments Only The Career Cluster code.                                                                                              | Alphanumeric,<br>2 characters | Course.vocationalCode     | Scheduling & Courses > Course Information > Perkins Code              |
| AmericanIndian<br>AlaskaNative-<br>Male | The total number of students who are enrolled in a CTE course, separated by grade level, gender, and racial/ethnic designation.                                        | Numeric, 5<br>digits          | Student. raceEthnicityFed | Census > People > Demographics > Race/Ethnicity > Federal Designation |