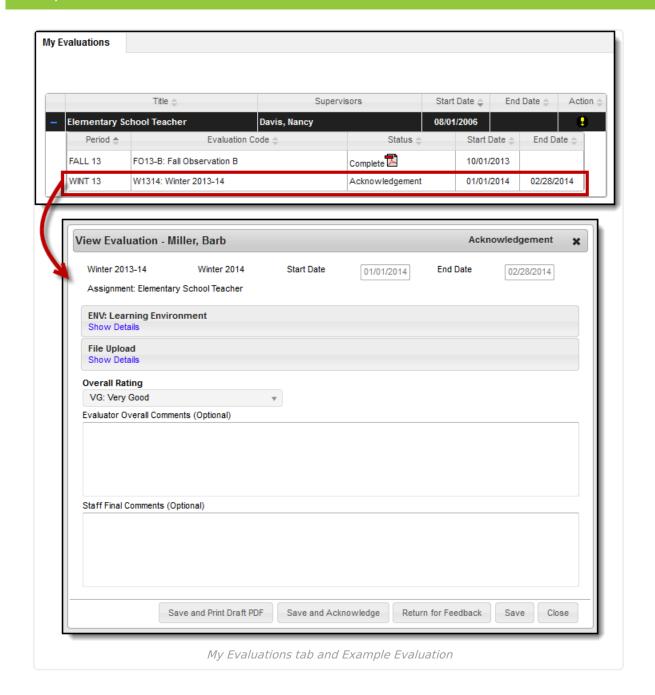

## **Complete My Personal Evaluation**

Last Modified on 10/21/2024 8:21 am CD7

Tool Search: My Evaluations

Use the My Evaluations tool to complete your evaluation. The steps required for completing your evaluation depend on the evaluation workflow your district or supervisor is using.

The following articles provide more information about completing your evaluation:

| Article                           | Read this article if                                                                       |
|-----------------------------------|--------------------------------------------------------------------------------------------|
| Reflection and<br>Acknowledgement | your evaluation requires a self-evaluation that includes entering reflections and ratings. |
| Acknowledgement Only              | your evaluation requires your comments and acknowledgement.                                |