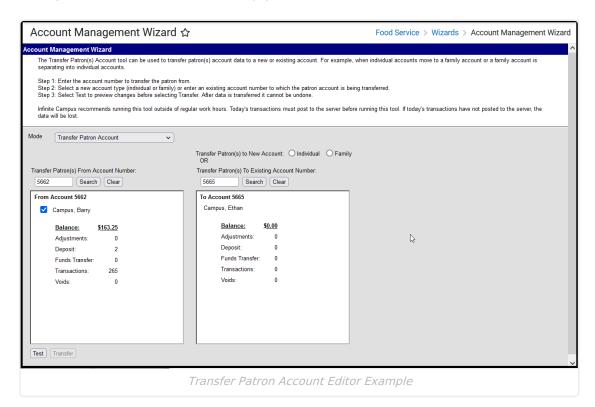

Tool Search: Account Management Wizard

This option transfers patron(s) account data to a new or existing account. For example, when individual accounts move to a family account or a family account separates into individual accounts.

# **Transfer Patron Account Data**

- 1. Select **Transfer Patron** from the **Mode** dropdown list.
- Enter the account number from which you want to transfer patron(s) in the Transfer Patron(s) Account Number field and click the Search button.

#### Result

The wizard displays all of the patrons on the account.

- 3. Select the checkbox(es) next to the patron(s) you want to transfer.
- 4. Complete one of the following options.

| To transfer patron(s) to   | Then                                                                                                                                                                                                                               |
|----------------------------|------------------------------------------------------------------------------------------------------------------------------------------------------------------------------------------------------------------------------------|
| new individual accounts    | click the <b>Individual</b> radio button. An individual patron account cannot be transferred to a new individual account.                                                                                                          |
| a new<br>family<br>account | click the <b>Family</b> radio button. All patrons of an existing family account cannot be transferred to a new family account.                                                                                                     |
| an existing account        | enter the account number to which you want to transfer patron(s) in the <b>Transfer Patron(s) To Account Number</b> field and click the <b>Search</b> button. <b>Result</b> The wizard displays all of the patrons on the account. |

- 5. Click the **Test** button to test the account data transfer and verify the results. The Account Management Report displays.
- 6. Review the Account Management Report and verify the results.
- 7. Click the **Transfer** button. The patron(s) account data is transferred and the Account Management Report displays with the final account information.