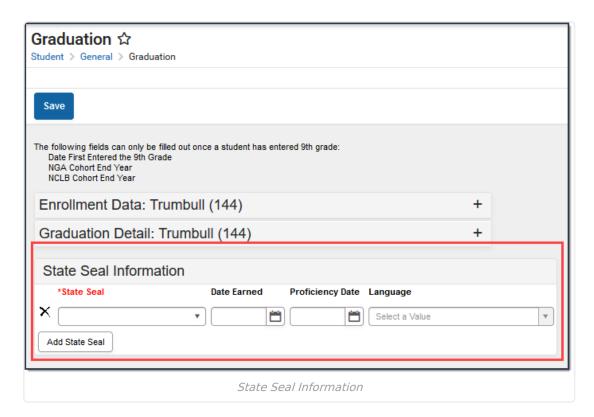

## **State Seal Information (Connecticut)**

Last Modified on 10/21/2024 8:21 am CDT

Tool Search: Graduation

The State Seal Information section allows you to add State Seal records to a student's graduation record.

| Field               | Description                                                                                          | <b>Database Location</b>       |
|---------------------|------------------------------------------------------------------------------------------------------|--------------------------------|
| State Seal          | The State Seal the student has earned:<br>Connecticut Seal of Biliteracy.                            | GraduationSeal.stateSeal       |
| Date<br>Earned      | The date the student earned the State Seal.                                                          | GraduationSeal.earnedDate      |
| Proficiency<br>Date | The date on which the student was considered proficient in the value selected in the Language field. | GraduationSeal.proficiencyDate |
| Language            | The language in which the student earned state recognition.                                          | GraduationSeal.language        |