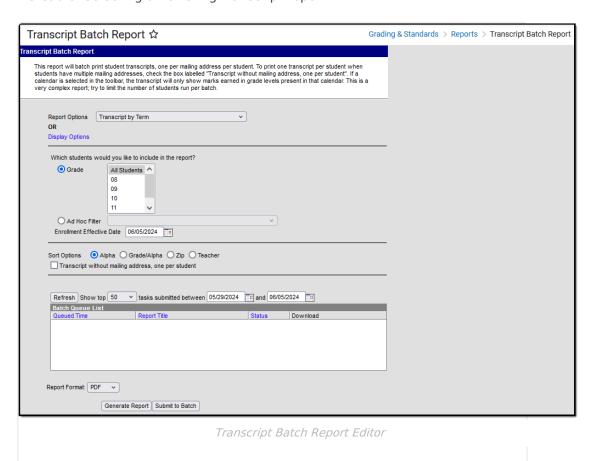

## **Transcript Batch Editor**

| Options                                                 | Description                                                                                                                                                                                                                                                                                                                                                                                                                                                                                                                                                                                                             |
|---------------------------------------------------------|-------------------------------------------------------------------------------------------------------------------------------------------------------------------------------------------------------------------------------------------------------------------------------------------------------------------------------------------------------------------------------------------------------------------------------------------------------------------------------------------------------------------------------------------------------------------------------------------------------------------------|
| Report Options or<br>Display Options                    | Indicates which <u>Transcript Report</u> , created in the <u>Report Setup</u> area, generates.  If there is no existing Transcript Report to generate, use the Display Options. These are the same options that are selected in the Report Setup area.                                                                                                                                                                                                                                                                                                                                                                  |
| Which students would you like to include in the report? | <ul> <li>Students can be selected by either the Grade Level or an Ad hoc filter.</li> <li>Grade(s) - Select at least one grade level. Only those grade levels included in the selected calendar are available for selection.</li> <li>Ad hoc Filter—Select a previously created filter from the Filter Designer. This returns course requests satisfied for only those students included in the filter. The name of the filter is included in the report's header. Only filters using the Student Data Type are available for selection.</li> </ul>                                                                     |
| Sort Options                                            | <ul> <li>Transcripts can be printed (sorted) in the following ways:</li> <li>Alphabetical - Alphabetically by last name.</li> <li>Grade/Alpha - Numerically by grade level and then alphabetically by last name within the grade level.</li> <li>Zip Code - Ascending zip code order (best for bulk mailings).</li> <li>Teacher - Alphabetically by the teacher's last name, based on the student's teacher assignment for the selected period.</li> <li>Students without a mailing address are not included in the sort unless the Transcripts without mailing address, one per student checkbox is marked.</li> </ul> |
|                                                         | A transcript is printed for each of the student's households with a guardian where the Mailing checkbox is marked. Only one transcript prints if all of the student's guardians are in the same household. If guardians are in more than one household, the number of households in which the guardians reside determines how many transcripts are printed.                                                                                                                                                                                                                                                             |
| Report Format                                           | The Transcript Batch can be generated in either PDF or DOCX format.                                                                                                                                                                                                                                                                                                                                                                                                                                                                                                                                                     |
| Report Generation                                       | <ul> <li>Two buttons are available for report generation:</li> <li>Generate Report - displays the report instantly.</li> <li>Submit to Batch - sends the report to the Batch Queue for generation at a specified time. This is recommended when generating the report for many students.</li> </ul>                                                                                                                                                                                                                                                                                                                     |

## **Generate Saved Transcript Reports**

- 1. Select the desired transcript from the **Report Options** dropdown.
- 2. Select the **Grade Level** of the students to include in the report, or select students using an **Ad Hoc Filter**.
- 3. Enter an **Enrollment Effective** Date, if desired.
- 4. Select the Sort Options.
- 5. Select the desired **Report Format** PDF or DOCX.
- 6. Click the **Generate Report** button.

# **Generate Transcript Reports by Selecting Display Options**

- 1. Select the **Display Options** link.
- 2. Select the desired options to include on the transcript.
- 3. Select the **Grade Level** of the students to include in the report, or select students using an **Ad hoc Filter**.
- 4. Enter an **Enrollment Effective** Date, if desired.
- 5. Select the desired **Sort Option.**
- 6. Select the desired **Report Format** PDF or DOCX.
- 7. Click the **Generate Report** button.