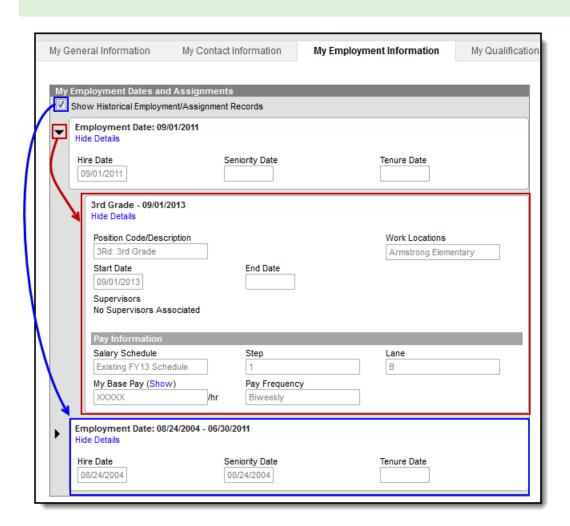

## **My Employment Information**

Last Modified on 10/21/2024 8:20 am CD7

Tool Search: My Employment Information

The My Employment Information tab allows you to view employment and work assignment information including the start date of your employment in the district.

Mark the *Show Historical Employment/Assignment Records* checkbox to view your past employment record with the district.

Click the arrow button ightharpoonup next to an employment record to view work assignment details. The details display in a new area below the employment record. Click the arrow again to collapse the information.

My Employment Information Tab Example