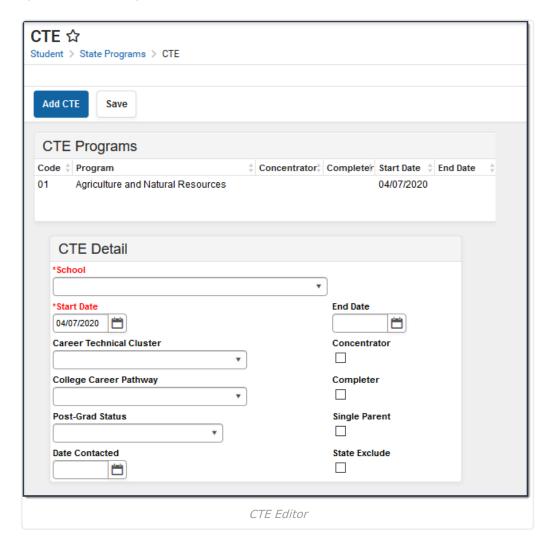

## **CTE Editor Field Descriptions**

| Field                          | Description                                                                                                                                                                          |                                   |  |
|--------------------------------|--------------------------------------------------------------------------------------------------------------------------------------------------------------------------------------|-----------------------------------|--|
| School                         | Indicates the school where the student receives Career Technical Education services. The school selected in the tool bar is automatically selected in this field but can be changed. |                                   |  |
| Start Date                     | Indicates the date the student started the CTE program. Dates are entered in <i>mmddyy</i> format or can be entered using the Calendar icon.                                         |                                   |  |
| End Date                       | Indicates the date the student ended the CTE program. Dates are entered in mmddyy format or can be entered using the Calendar icon.                                                  |                                   |  |
| Career<br>Technical<br>Cluster | A code that indicates the Career Cluster in which the student is participating. See the following table for specific Career Technical Cluster codes.                                 |                                   |  |
| College<br>Career<br>Pathway   | A code that indicates the Career Pathway Program in which the student is participating. See the following table for specific Career Pathway Program codes.                           |                                   |  |
| Post-Grad                      | The post graduation status of the student after completing the CTE program.                                                                                                          |                                   |  |
| Status                         | Code                                                                                                                                                                                 | Name                              |  |
|                                | 01                                                                                                                                                                                   | Post-Secondary Education          |  |
|                                | 02                                                                                                                                                                                   | Advanced Training                 |  |
|                                | 03                                                                                                                                                                                   | Part-Time or Full-Time Employment |  |
|                                | 04                                                                                                                                                                                   | Military Service                  |  |
|                                | 05                                                                                                                                                                                   | Other                             |  |
|                                |                                                                                                                                                                                      |                                   |  |
| Date<br>Contacted              | The date a completer was contacted to determine their post-grad status. Dates are entered in <i>mmddyy</i> format or can be entered using the Calendar icon.                         |                                   |  |
| Concentrator                   | Indicates whether the student has a concentration in the recorded program.                                                                                                           |                                   |  |
| Completer                      | Indicates whether the student completed the CTE program.                                                                                                                             |                                   |  |
| Single<br>Parent               | Indicates the student is a single parent. This includes single pregnant women.                                                                                                       |                                   |  |
| State<br>Exclude               | Indicates the record should not report to the state.                                                                                                                                 |                                   |  |