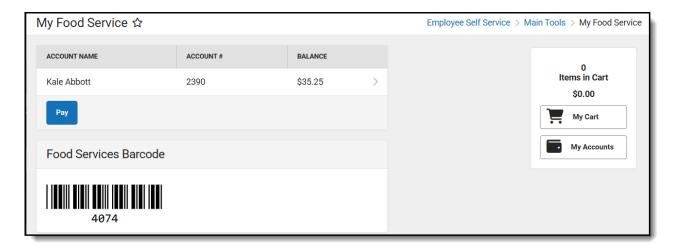

The My Food Service tool allows you to add money to your Food Service account and view your food service account details including purchases, deposits, and adjustments.

If your district uses barcode scanners, you can open this tool on your mobile device and have the cashier scan your barcode. The Food Service Barcode is only available if you also have a Food Service PIN.

## How do I add money to my Food Service account?

- 1. Click the Pay button. The Amount column displays.
- 2. Enter the amount you want to add in the **Amount** field. If a box is unavailable for you to enter an amount, your account may not be active and you may need to contact your school.
- 3. Click Add to Cart.
- 4. Select **My Cart**. The Checkout Screen displays.
- 5. Select the **Payment Method** you want to use and enter an **Email Address for Receipt** (*optional*).

### How do I view my account details?

To view your food service account details including purchases, deposits, and adjustments, click anywhere on the row that shows your account name and number. The details automatically display with the last 7 days of transactions. You can change the Time Frame to see more information. You can also click the Print button in the action bar to save a PDF copy of your Food Service Account Statement.