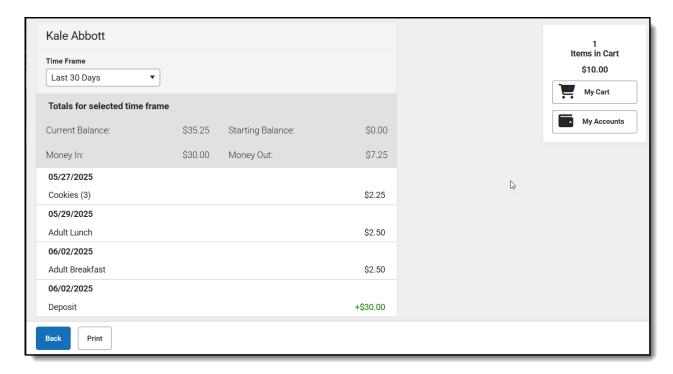

### How do I view my account details?

To view your food service account details including purchases, deposits, and adjustments, click anywhere on the row that shows your account name and number. The details automatically display with the last 7 days of transactions. You can change the Time Frame to see more information. You can also click the Print button in the action bar to save a PDF copy of your Food Service Account Statement.

### **Transaction Summary for Kale Abbott**

| Balance as of 05/27/2025 | Debit  | Credit | Transfer | Deposit | Balance as of 06/26/2025 |
|--------------------------|--------|--------|----------|---------|--------------------------|
| \$15.00                  | \$9.75 | \$0.00 | \$0.00   | \$30.00 | \$35.25                  |

#### Transaction Detail for Kale Abbott

|    | Transaction Time | Patron Name     | Category   | Item            | # | Debit  | Credit | Run Balance |
|----|------------------|-----------------|------------|-----------------|---|--------|--------|-------------|
| 1. | 06/02/2025 00:00 | Abbott II, Kale | A La Carte | Adult Breakfast | 1 | \$2.50 |        |             |
|    |                  |                 |            |                 |   |        |        | \$12.50     |
| 2. | 05/29/2025 00:00 | Abbott II, Kale | A La Carte | Adult Lunch     | 1 | \$2.50 |        |             |
|    |                  |                 |            |                 |   |        |        | \$10.00     |
| 3. | 05/27/2025 00:00 | Abbott II, Kale | A La Carte | Cookies         | 3 | \$2.25 |        |             |
|    |                  |                 |            |                 |   |        |        | \$7.75      |