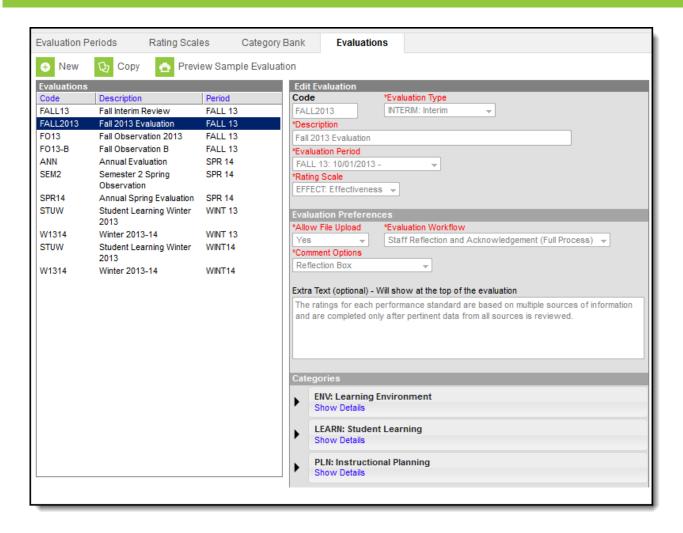

Tool Search: Evaluations

Evaluation Templates provide the format from which staff evaluations are created. Once Evaluation Templates are created, administrators can Generate Evaluations for Supervisors to Use and supervisors can Generate New Evaluations for Employees.

When you create an Evaluation Template, you can define which components of the Evaluation are required by the district. Supervisors can mark additional components as required when they generate the employee evaluation.

You can complete the following tasks on the Evaluations tab.

- Create Evaluation Templates
- Preview a Sample Evaluation
- Edit Evaluation Templates
- Copy Evaluation Templates