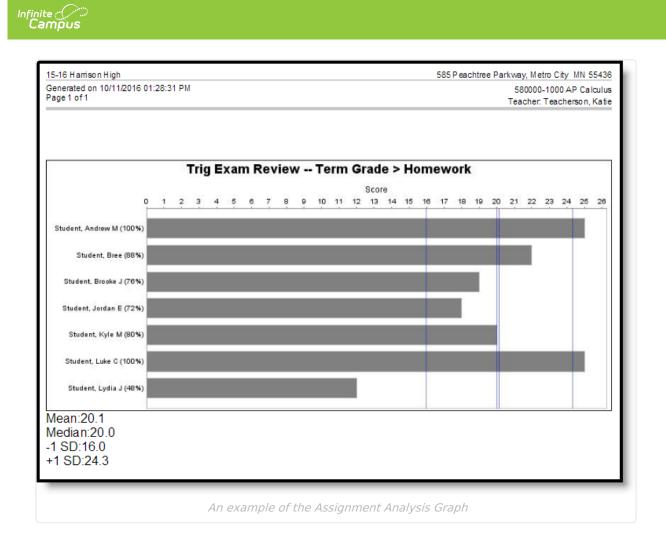

The header of the graph reports the selected assignment, as well as its Task/Standard and Category.

The graph show's each student's score received on the assignment, with the percentage of points earned shown next to the student's name.

Below the graph, the Mean and Median scores are calculated, as well as the +/- standard deviation. These values are also represented by blue lines in the graph itself.