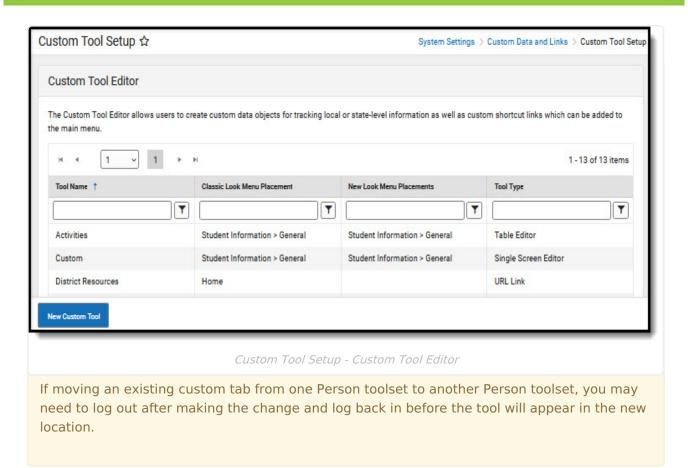

In order for a custom editor to display in the Program Participation area, it must be assigned to display in the **Custom Programs** Person toolset. Follow the instructions provided for creating a Custom Tool. Modify existing custom tabs or create new custom tabs that will display in the Program Participation area.