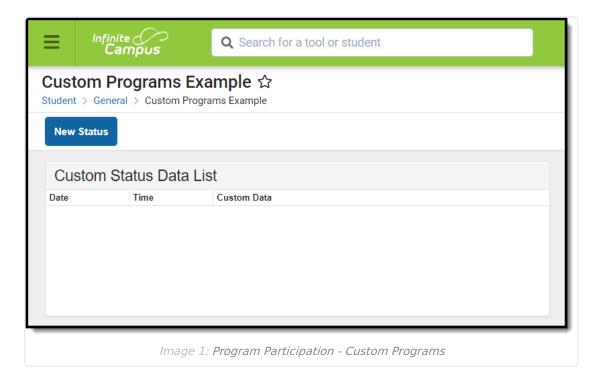

## **Custom Programs (Program Participation)**

Last Modified on 10/21/2024 8:20 am CD7

Tool Search: Custom Programs

The Custom Programs area contains program information the school or district tracks that is not provided by Infinite Campus. These custom editors are set up in System Administration.

When there are no custom programs, a message will display to indicate none exist.