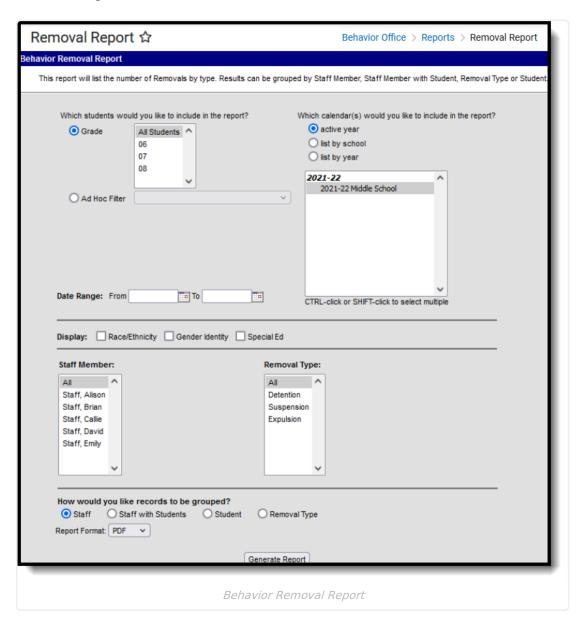

### **Editor Fields**

The following table describes the options available for generating the Event Report and how those options affect the generated report.

| Field                   | Description                                                                                                 |  |  |  |  |
|-------------------------|-------------------------------------------------------------------------------------------------------------|--|--|--|--|
| Student and Date Fields |                                                                                                             |  |  |  |  |
| Grade                   | Limit report results to only students actively enrolled in the selected grade(s).                           |  |  |  |  |
| Ad Hoc Filter           | Limit report results based on the parameters of an existing Ad hoc Filter.                                  |  |  |  |  |
| Date Range              | Limit report results to only resolutions assigned during the date range entered.                            |  |  |  |  |
| Calendar(s)             | Limit report results to only resolutions assigned during the selected calendar(s).                          |  |  |  |  |
| Display<br>Options      | These options appear based on the setting established in the <a href="Preferences">Preferences</a> tool.    |  |  |  |  |
| Race/Ethnicity          | Reports the Race/Ethnicity code for each participant.                                                       |  |  |  |  |
| Gender<br>Identity      | Reports the Gender of each participant - Male, Female, or Other (non-Male, non-Female).                     |  |  |  |  |
|                         | Other Gender is only included when a state has chosen to include additional gender option(s).               |  |  |  |  |
| Special Ed              | Reports a Y or N based on whether the participant has an active and locked IEP at the time of the incident. |  |  |  |  |
| Staff Member            | Filters report results to only resolutions assigned by the selected individual(s).                          |  |  |  |  |
| Removal<br>Types        | Filters report results to only the selected Resolution Subtype(s).                                          |  |  |  |  |
| Grouping<br>Options     | See the following images for examples of each Grouping option.                                              |  |  |  |  |

| Field                 | Description                                                                                         |
|-----------------------|-----------------------------------------------------------------------------------------------------|
| Staff                 | Groups records reported by the individual who assigned the resolution.                              |
| Staff with<br>Student | Groups records reported by the individual who assigned the resolution with the participants listed. |
| Student               | Groups records by participant name.                                                                 |
| Removal Type          | Groups records by removal subtype.                                                                  |

### **Generate the Behavior Removal Report**

- 1. Indicate which students should be included in the report by selecting a **Grade** level or **Ad hoc Filter**.
- 2. Select the **Calendar(s)** that should be included in the report or enter a **Date Range** in *mmddyyyy* format or by clicking the calendar icons and selecting dates. Leaving the Date Range blank reports for the selected calendar.
- 3. Select which participant details should **Display** in the report, *Race/Ethnicity, Gender* or *Special Ed.* These options only appear if the <u>preferences</u> for them are set to yes.
- 4. Indicate if only resolutions assigned by a particular **Staff** should be reported. This list is populated by staff members who have "Behavior Admin" marked on their <u>District Assignments</u>.
- 5. Select which **Removal Type(s)** should be included in the report. Select multiple types by using the SHIFT and CTRL keys.
- 6. Indicate how the report should be **grouped**, by *Staff*, by *Staff with Student*, by *Student* or by *Removal Type*.
- 7. Select the desired **Report Format** PDF or DOCX.
- 8. Click the **Generate Report**. The report displays in the selected format.