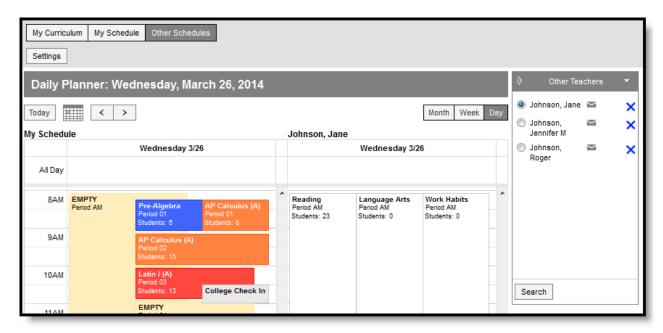

## **Other Schedules**

Last Modified on 10/21/2024 8:21 am CDT

This tool is available as part of the Campus Learning premium offering.

Location: Planner > Other Schedules

Use the **Other Schedules** option at the top of the Planner to view the schedule of other teachers in your district.

Viewing Others' Schedules in your Planner

Tool rights to the  $\underline{\underline{\textit{Planner}}}$  grant full access to this tool.

Add teachers to the **Other Teachers** list by clicking **Search** and finding teachers to include.

Other Teachers List

If a teacher has classes in more than one school, you have the option of indicating which of their schedules you want to view.

Click the email icon to open an email to the teacher, if they have an email address on file. To remove a teacher from your list, click the X after their name.