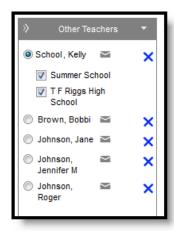

Other Teachers List

If a teacher has classes in more than one school, you have the option of indicating which of their schedules you want to view.

Click the email icon to open an email to the teacher, if they have an email address on file. To remove a teacher from your list, click the X after their name.