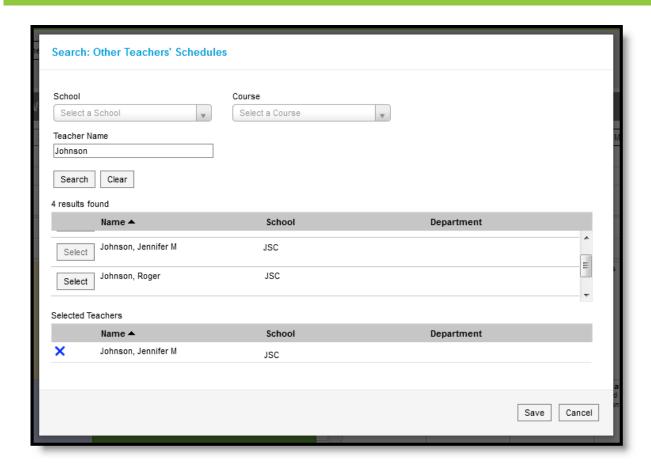

Searching for Other Teachers' Schedules to View

Search for teachers by Name, filtered by School or Course, or any combination of the three. Mark **Select** next to a teacher's name to add them to your list. Once all the teachers you'd like to add are in the **Selected Teachers** list, click **Save** to add them to your **Other Teachers** list.