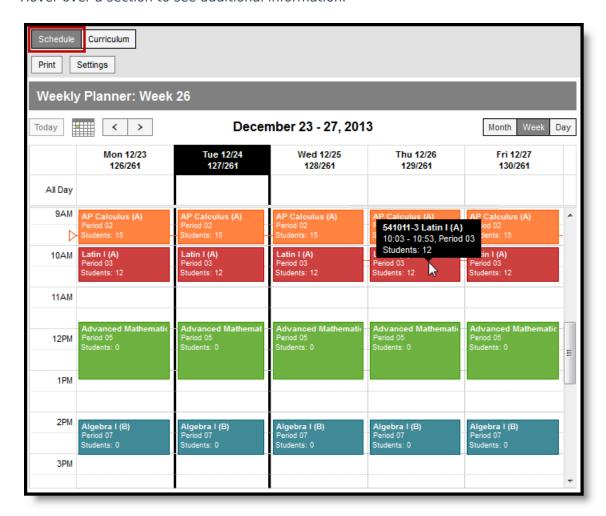

## My Schedule (Planner)

Last Modified on 10/21/2024 8:19 am CDT

This tool is available as part of the Campus Learning premium offering.

Location: Planner > My Schedule

The Schedule view of the Planner shows all of your sections, based on the school and calendar options you've selected.

Hover over a section to see additional information.

Schedule View

Tool rights to the *Planner* grant full access to this tool.

Click on the **Students:** # line on a day to view a student list, which includes any scheduled absences. Print this list if desired.