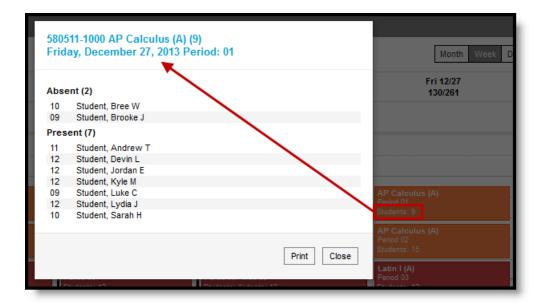

Hover over a section to see additional information.

Schedule View

Tool rights to the *Planner* grant full access to this tool.

Click on the **Students:** # line on a day to view a student list, which includes any scheduled absences. Print this list if desired.

Student Attendance on a Future Day

Meetings scheduled by counselors that you are invited to also display in your schedule. Click the title of the meeting to view a printable version of the meeting basics, including Location, Date and Time, and Agenda.