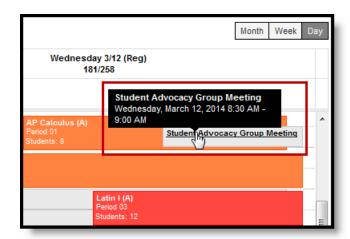

Student Attendance on a Future Day

Meetings scheduled by counselors that you are invited to also display in your schedule. Click the title of the meeting to view a printable version of the meeting basics, including Location, Date and Time, and Agenda.

A Meeting in Your Schedule