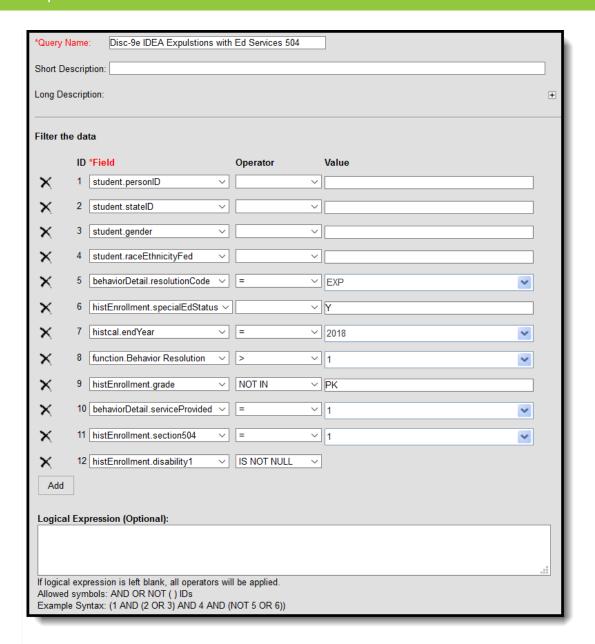

# Discipline of Section 504 Students with Disabilities - Expulsions with Educational Services