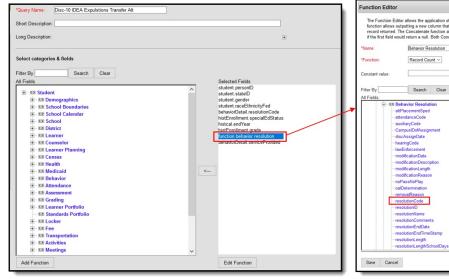

ck here to expand...

#### Discipline of Students with Disabilities - Expulsions with Educational Services











# Discipline of Section 504 Students with Disabilities - Expulsions with Educational Services













# Discipline of Students with Disabilities - Expulsions without Educational Services











Filter Identifying Discipline of Students with Disabilities - Expulsions without Educational Services

# Discipline of Section 504 Students with Disabilities - Expulsions without Educational Services













#### Discipline of Students with Disabilities - Expulsions Under Zero-Tolerance











#### Discipline of Section 504 Students with Disabilities - Expulsions Under Zero-Tolerance











#### **Transfer to Alternative School for Students with Disabilities**













#### Discipline of Students without Disabilities - Expulsions with Educational Services













## Discipline of Students without Disabilities - Expulsions without Educational Services











## Discipline of Students without Disabilities - Expulsions Under Zero-Tolerance











## **Transfer to Alternative School for Students without Disabilities**











## **Discipline of Students with Disabilities - Corporal Punishment**











## Discipline of Section 504 Students with Disabilities - Corporal Punishment











## Discipline of Section 504 Students with Disabilities - One or More In-School Suspensions











## **DISC-22-27: Out-of-School Suspensions**

▶ Click here to expand...

## Discipline of Students without Disabilities - Only One Out-of-S