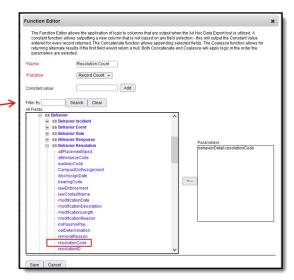

#### **Preschool Suspensions and Expulsions - Expulsions**

#### Preschool Suspensions and Expulsions - Expulsions - with IDEA