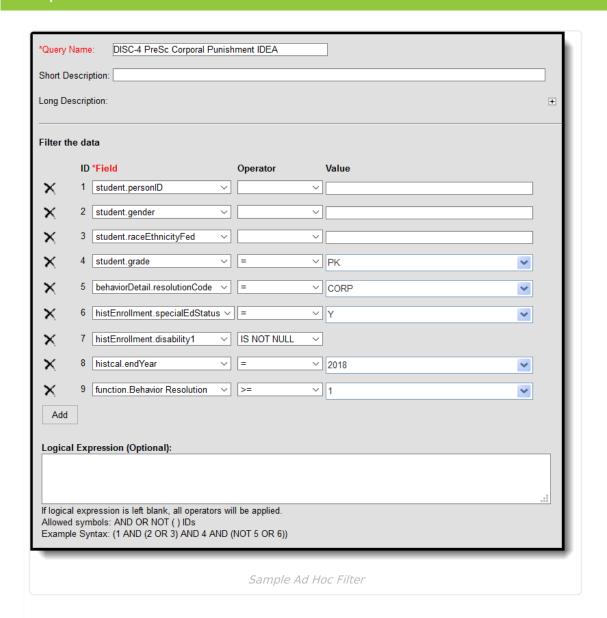

r. Users should update the year as appropriate for reporting. Information noted in each of the queries is current with CRDC requirements, regardless of the year displayed.

Use these links to navigate to filter examples:

- DISC-1-4: Preschool Corporal Punishment
- DISC-5-9: Preschool Suspensions and Expulsions
- DISC-10-13: Corporal Punishment
- DISC-14a-21: Discipline of Students With and Without Disabilities
- DISC-22-27: Out-of-School Suspensions

#### **DISC-1-4: Preschool Corporal Punishment**

▶ Click here to expand...

#### **Preschool Corporal Punishment**





Sample Ad Hoc Filter



Copyright © 2010-2024 Infinite Campus. All rights reserved.





Filter For Preschool Students with Corporal Punishment

#### **Preschool Corporal Punishment - with IDEA**



Sample Ad Hoc Filter









# **Preschool Instances of Corporal Punishment**







## **Preschool Instances of Corporal Punishment with IDEA**









## **DISC-5-9: Preschool Suspensions and Expulsions**

▶ Click here to expand...

#### **Preschool Instances of Suspension**







#### **Preschool Instances of Suspension with IDEA**







Preschool Suspensions and Expulsions - One or More Out-of-School Suspension











# Preschool Suspensions and Expulsions - One or More Out-of-School Suspension - with IDEA









#### **Preschool Suspensions and Expulsions - Expulsions**













#### Preschool Suspensions and Expulsions - Expulsions - with IDEA











## **DISC-10-13: Corporal Punishment**

▶ Click here to expand...

### **Corporal Punishment Indicator**

Create a filter similar to the exam