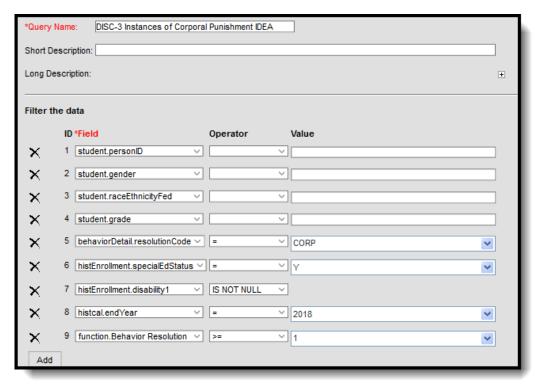

# **Instances of Corporal Punishment with IDEA**

DISC-14a-21: Discipline of Students With and Without Disabilities

▶ Click here to expand...