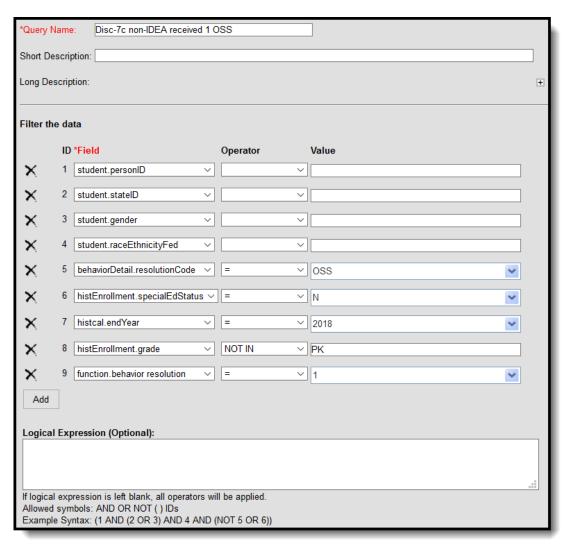

## Discipline of Students without Disabilities - Only One Out-of-School Suspension

Filter Identifying Non-IDEA Students who Received One Out of School Suspension