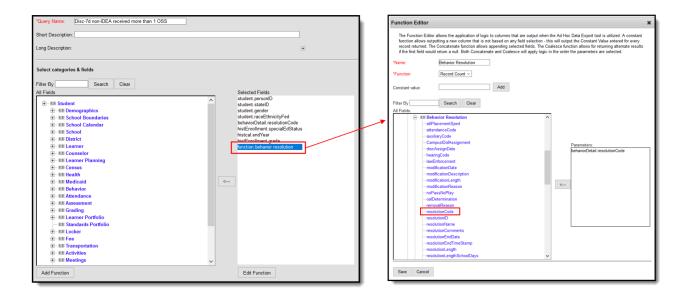

# Discipline of Students without Disabilities - More than One Out-of-School Suspension