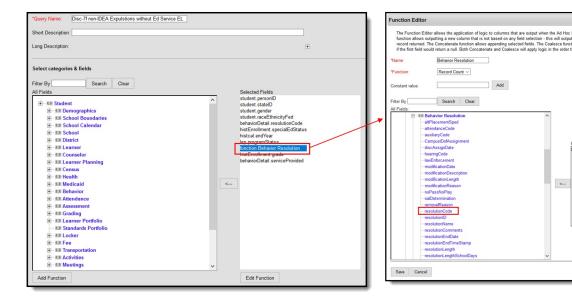

#### Discipline of Students without Disabilities - Expulsions with Educational Services