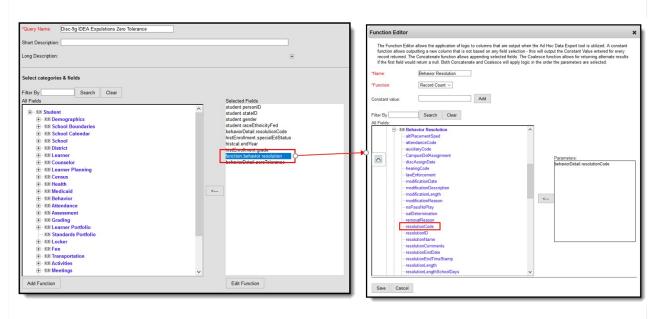

#### **Instances of Corporal Punishment**







# **Instances of Corporal Punishment with IDEA**







DISC-14a-21: Discipline of Students With and Without Disabilities



▶ Click here to expand...

#### Discipline of Students with Disabilities - Expulsions with Educational Services











# Discipline of Section 504 Students with Disabilities - Expulsions with Educational Services













# Discipline of Students with Disabilities - Expulsions without Educational Services











Filter Identifying Discipline of Students with Disabilities - Expulsions without Educational Services

# Discipline of Section 504 Students with Disabilities - Expulsions without Educational Services













#### Discipline of Students with Disabilities - Expulsions Under Zero-Tolerance











#### Discipline of Section 504 Students with Disabilities - Expulsions Under Zero-Tolerance











#### **Transfer to Alternative School for Students with Disabilities**













#### Discipline of Students without Disabilities - Expulsions with Educational Services













## Discipline of Students without Disabilities - Expulsions without Educational Services











## Discipline of Students without Disabilities - Expulsions Under Zero-Tolerance











## **Transfer to Alternative School for Students without Disabilities**











## **Discipline of Students with Disabilities - Corporal Punishment**











## Discipline of Section 504 Students with Disabilities - Corporal Punishment











## Discipline of Section 504 Students with Disabilities -