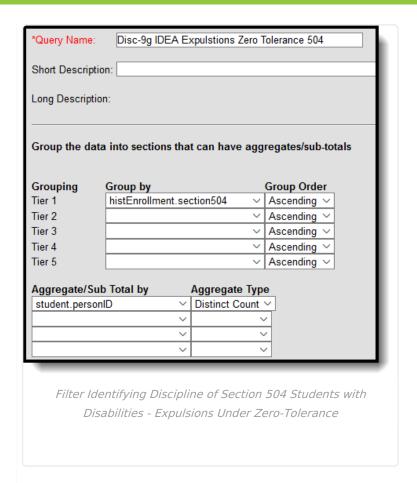

#### Discipline of Section 504 Students with Disabilities - Expulsions Under Zero-Tolerance