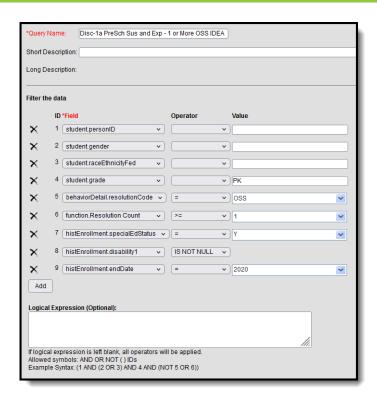

#### **Preschool Instances of Suspension with IDEA**

Preschool Suspensions and Expulsions - One or More Out-of-School Suspension

# Preschool Suspensions and Expulsions - One or More Out-of-School Suspension - with IDEA