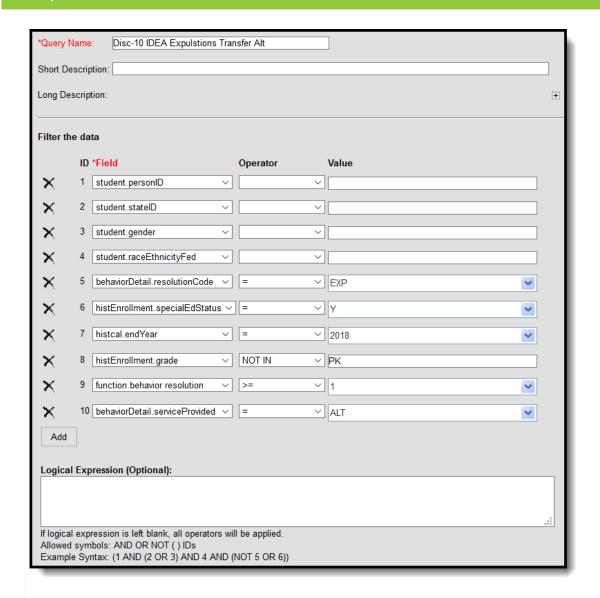

e to expand...

#### Discipline of Students with Disabilities - Expulsions with Educational Services











# Discipline of Section 504 Students with Disabilities - Expulsions with Educational Services













# Discipline of Students with Disabilities - Expulsions without Educational Services











Filter Identifying Discipline of Students with Disabilities - Expulsions without Educational Services

# Discipline of Section 504 Students with Disabilities - Expulsions without Educational Services













#### Discipline of Students with Disabilities - Expulsions Under Zero-Tolerance











#### Discipline of Section 504 Students with Disabilities - Expulsions Under Zero-Tolerance











#### **Transfer to Alternative School for Students with Disabilities**













#### Discipline of Students without Disabilities - Expulsions with Educational Services













## Discipline of Students without Disabilities - Expulsions without Educational Services











## Discipline of Students without Disabilities - Expulsions Under Zero-Tolerance











## **Transfer to Alternative School for Students without Disabilities**











## **Discipline of Students with Disabilities - Corporal Punishment**











## Discipline of Section 504 Students with Disabilities - Corporal Punishment











## Discipline of Section 504 Students with Disabilities - One or More In-School Suspensions











## **DISC-22-27: Out-of-School Suspensions**

▶ Click here to expand...

## Discipline of Students without Disabilities - Only One Out-of-School