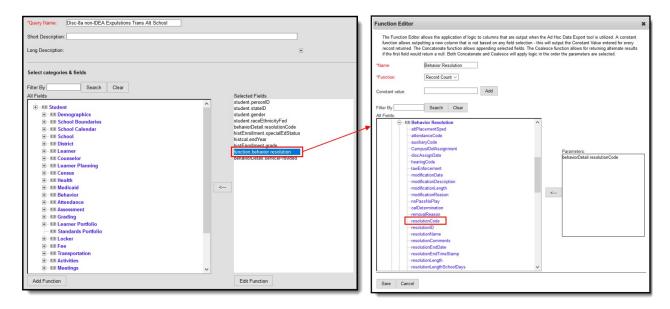

es - Expulsions without Educational Services

# Discipline of Section 504 Students with Disabilities - Expulsions without Educational Services













#### Discipline of Students with Disabilities - Expulsions Under Zero-Tolerance











#### Discipline of Section 504 Students with Disabilities - Expulsions Under Zero-Tolerance











#### **Transfer to Alternative School for Students with Disabilities**













#### Discipline of Students without Disabilities - Expulsions with Educational Services













## Discipline of Students without Disabilities - Expulsions without Educational Services











## Discipline of Students without Disabilities - Expulsions Under Zero-Tolerance











## **Transfer to Alternative School for Students without Disabilities**











## **Discipline of Students with Disabilities - Corporal Punishment**











## Discipline of Section 504 Students with Disabilities - Corporal Punishment











## Discipline of Section 504 Students with Disabilities - One or More In-School Suspensions











## **DISC-22-27: Out-of-School Suspensions**

▶ Click here to expand...

## Discipline of Students without Disabilities - Only One Out-of-School Suspension













Filter Identifying Non-IDEA Students who Received One Out of School Suspension

# Discipline of Students without Disabilities - More than One Out-of-School Suspension











#### Discipline of Students with Disabilities - Only One Out-of-School Suspension













## Discipline of Section 504 Students with Disabilities - Only One Out-of-S