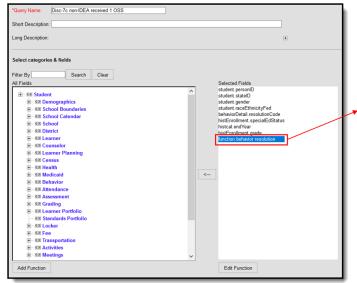

## Discipline of Students without Disabilities - Only One Out-of-School Suspension

Filter Identifying Non-IDEA Students who Received One Out of School Suspension