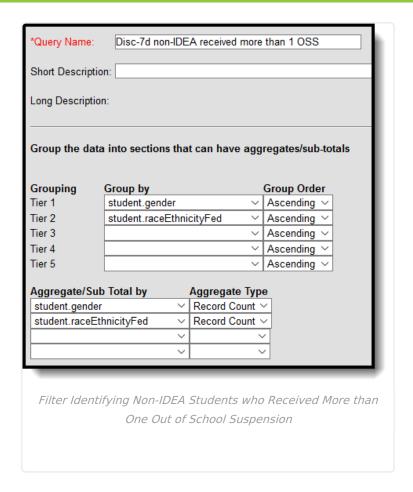

# Discipline of Students without Disabilities - More than One Out-of-School Suspension