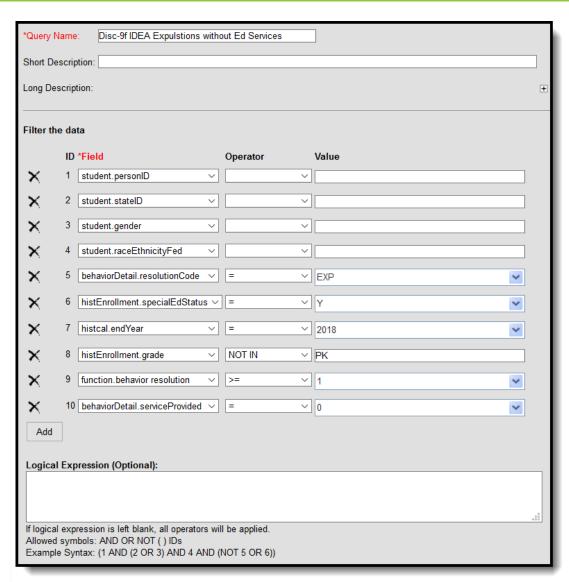

# Discipline of Students with Disabilities - Expulsions without Educational Services

Filter Identifying Discipline of Students with Disabilities - Expulsions without Educational Services