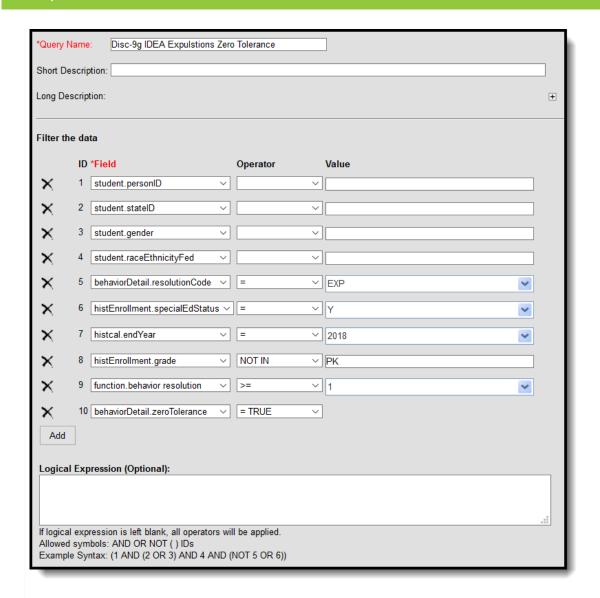

#### **Instances of Corporal Punishment**







# **Instances of Corporal Punishment with IDEA**







DISC-14a-21: Discipline of Students With and Without Disabilities



▶ Click here to expand...

#### Discipline of Students with Disabilities - Expulsions with Educational Services











# Discipline of Section 504 Students with Disabilities - Expulsions with Educational Services













# Discipline of Students with Disabilities - Expulsions without Educational Services











Filter Identifying Discipline of Students with Disabilities - Expulsions without Educational Services

# Discipline of Section 504 Students with Disabilities - Expulsions without Educational Services













#### Discipline of Students with Disabilities - Expulsions Under Zero-Tolerance











#### Discipline of Section 504 Students with Disabilities - Expulsions Under Zero-Tolerance











#### **Transfer to Alternative School for Students with Disabilities**













#### Discipline of Students without Disabilities - Expulsions with Educational Services













## Discipline of Students without Disabilities - Expulsions without Educational Services











## Discipline of Students without Disabilities - Expulsions Under Zero-Tolerance











## **Transfer to Alternative School for Students without Disabilities**











## **Discipline of Students with Disabilities - Corporal Punishment**











## Discipline of Section 504 Students with Disabilities - Corporal Punishment











## Discipline of Section 504 Students with Disabilities - One