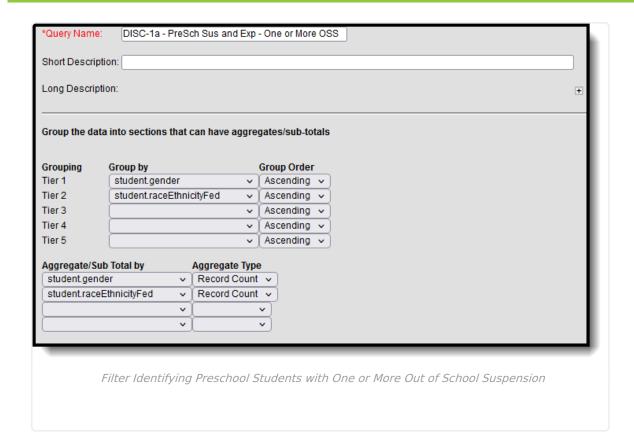

#### **Preschool Instances of Suspension with IDEA**

Preschool Suspensions and Expulsions - One or More Out-of-School Suspension