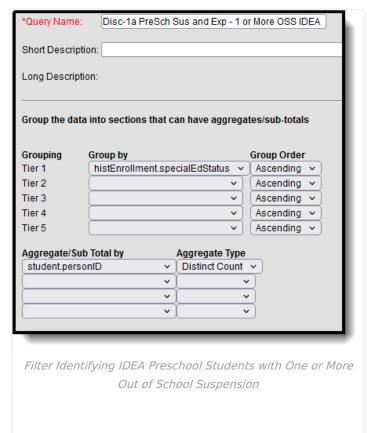

#### **Preschool Instances of Suspension with IDEA**

Preschool Suspensions and Expulsions - One or More Out-of-School Suspension

# Preschool Suspensions and Expulsions - One or More Out-of-School Suspension - with IDEA