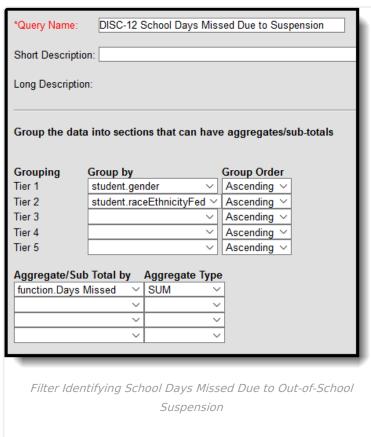

lter Identifying Non-IDEA Students who Received One Out of School Suspension

# Discipline of Students without Disabilities - More than One Out-of-School Suspension











#### Discipline of Students with Disabilities - Only One Out-of-School Suspension













## Discipline of Section 504 Students with Disabilities - Only One Out-of-School Suspension













## Discipline of Students with Disabilities - More than One Out-of-School Suspension











# Discipline of Section 504 Students with Disabilities - More than One Out-of-School Suspension











## **Instances of Suspension with Section 504**







**Instances of Suspension with IDEA** 









## **Instances of Suspension without IDEA**







#### **School Days Missed Due to Out-of-School Suspension**