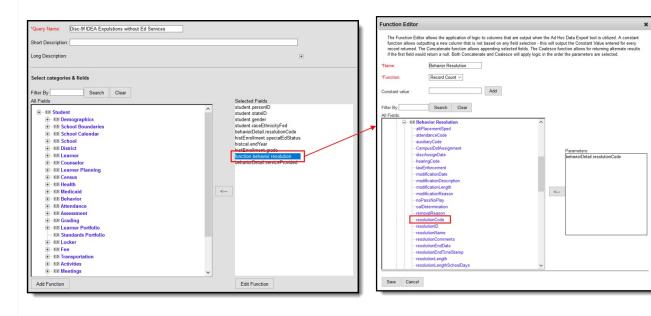

# Discipline of Section 504 Students with Disabilities - Expulsions with Educational Services