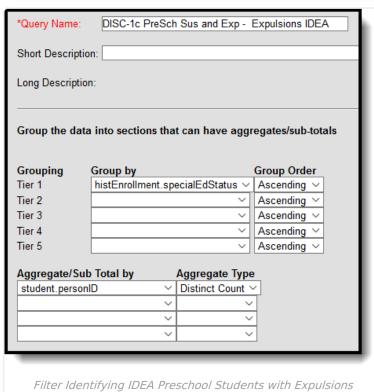

#### **Preschool Suspensions and Expulsions - Expulsions**

#### Preschool Suspensions and Expulsions - Expulsions - with IDEA