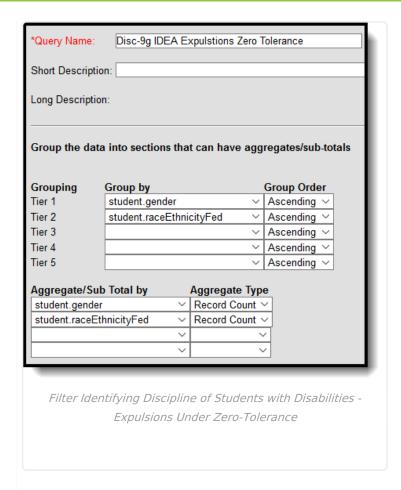

## **Instances of Corporal Punishment**







# **Instances of Corporal Punishment with IDEA**







DISC-14a-21: Discipline of Students With and Without Disabilities



▶ Click here to expand...

#### Discipline of Students with Disabilities - Expulsions with Educational Services











# Discipline of Section 504 Students with Disabilities - Expulsions with Educational Services













# Discipline of Students with Disabilities - Expulsions without Educational Services











Filter Identifying Discipline of Students with Disabilities - Expulsions without Educational Services

# Discipline of Section 504 Students with Disabilities - Expulsions without Educational Services













#### Discipline of Students with Disabilities - Expulsions Under Zero-Tolerance











#### Discipline of Section 504 Students with Disabilities - Expulsions Under Zero-Tolerance











#### **Transfer to Alternative School for Students with Disabilities**













#### Discipline of Students without Disabilities - Expulsions with Educational Services













## Discipline of Students without Disabilities - Expulsions without Educational Services











## Discipline of Students without Disabilities - Expulsions Under Zero-Tolerance











## **Transfer to Alternative School for Students without Disabilities**











## **Discipline of Students with Disabilities - Corporal Punishment**











## Discipline of Section 504 Students with Disabilities - Corporal Punishment











## Discipline of Section 504 Students with Disabilities - One or