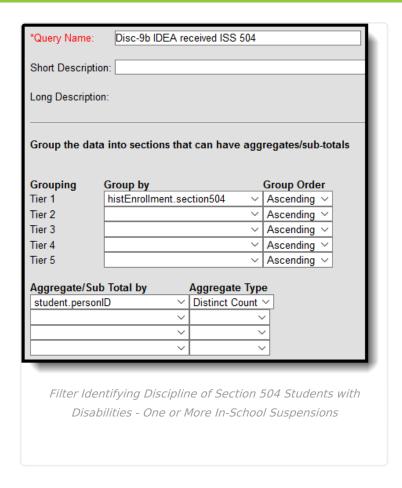

## Discipline of Section 504 Students with Disabilities - One or More In-School Suspensions

## Discipline of Section 504 Students with Disabilities - Only One Out-of-School Suspension