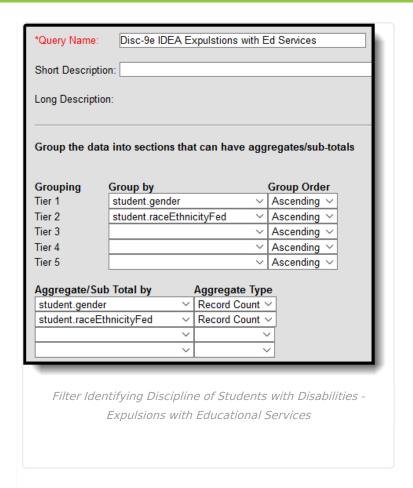

#### Discipline of Students with Disabilities - Expulsions with Educational Services