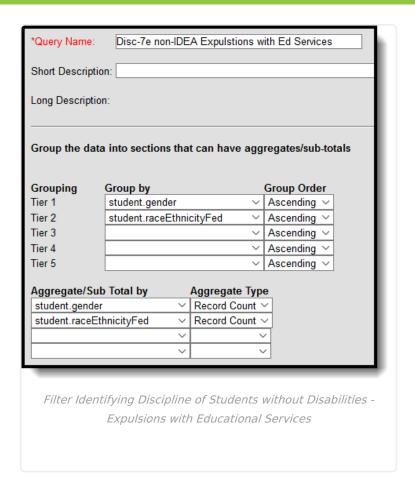

#### Discipline of Students without Disabilities - Expulsions with Educational Services