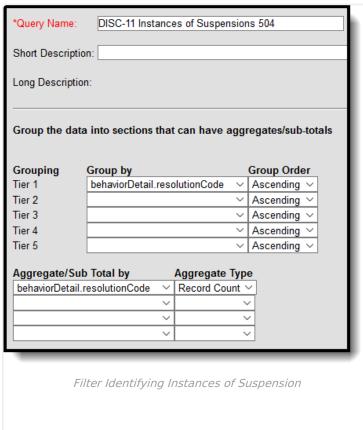

## **Instances of Suspension with Section 504**

**Instances of Suspension with IDEA** 