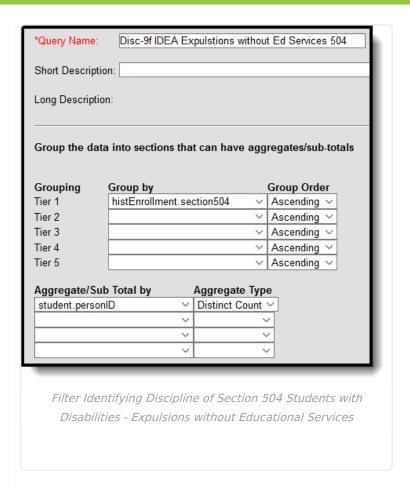

# Discipline of Section 504 Students with Disabilities - Expulsions without Educational Services