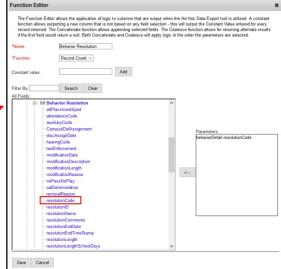

#### Discipline of Students without Disabilities - Expulsions with Educational Services