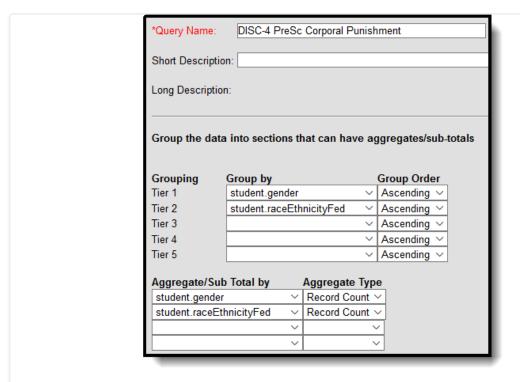

ol's mapping tool.

The CRDC is run for previous years' data, not current years' data.

Images may display reference to a particular year. Users should update the year as appropriate for reporting. Information noted in each of the queries is current with CRDC requirements, regardless of the year displayed.

Use these links to navigate to filter examples:

- DISC-1-4: Preschool Corporal Punishment
- DISC-5-9: Preschool Suspensions and Expulsions
- DISC-10-13: Corporal Punishment
- DISC-14a-21: Discipline of Students With and Without Disabilities
- DISC-22-27: Out-of-School Suspensions

#### **DISC-1-4: Preschool Corporal Punishment**

▶ Click here to expand...

#### **Preschool Corporal Punishment**





Sample Ad Hoc Filter



Copyright © 2010-2024 Infinite Campus. All rights reserved.





Filter For Preschool Students with Corporal Punishment

#### **Preschool Corporal Punishment - with IDEA**



Sample Ad Hoc Filter









# **Preschool Instances of Corporal Punishment**







## **Preschool Instances of Corporal Punishment with IDEA**









## **DISC-5-9: Preschool Suspensions and Expulsions**

▶ Click here to expand...

#### **Preschool Instances of Suspension**







#### **Preschool Instances of Suspension with IDEA**







Preschool Suspensions and Expulsions - One or More Out-of-School Suspension











# Preschool Suspensions and Expulsions - One or More Out-of-School Suspension - with IDEA









#### **Preschool Suspensions and Expulsions - Expulsions**













#### Preschool Suspensions and Expulsions - Expulsions - with IDEA











## **