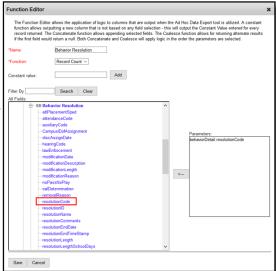

Also note, the Query Wizard returns data based on AND. For most of the examples, logical expressions should be entered to indicate an AND or OR is required. This is not represented in all of the captured images, but should be incorporated into your queries.