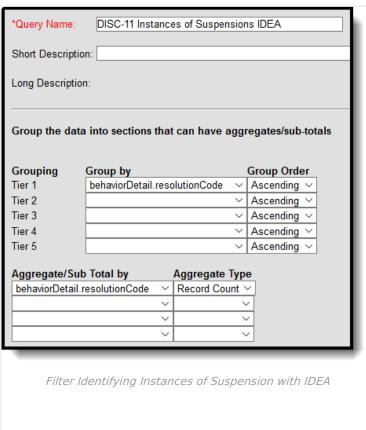

## **Instances of Suspension with Section 504**

**Instances of Suspension with IDEA** 