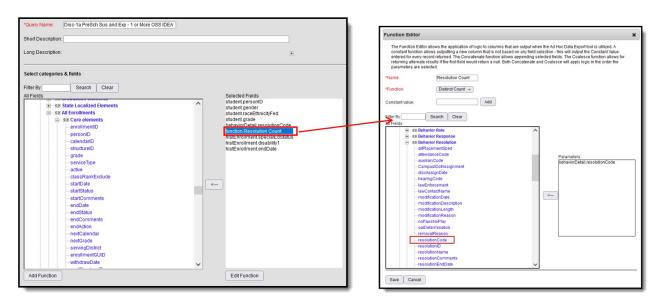

# Preschool Suspensions and Expulsions - One or More Out-of-School Suspension - with IDEA