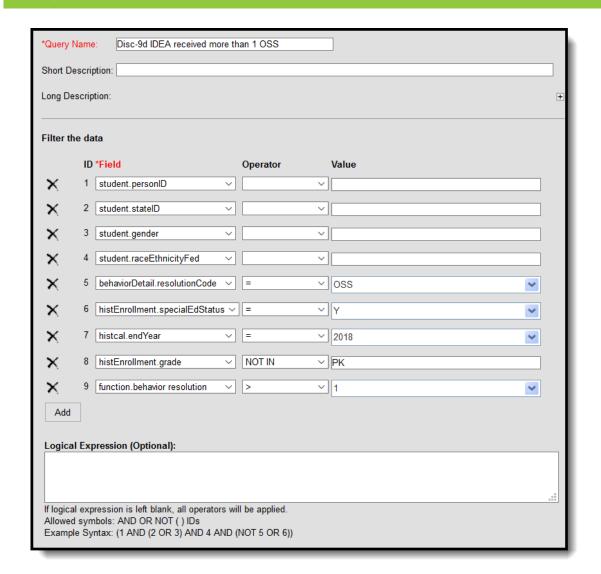

## Discipline of Students with Disabilities - More than One Out-of-School Suspension