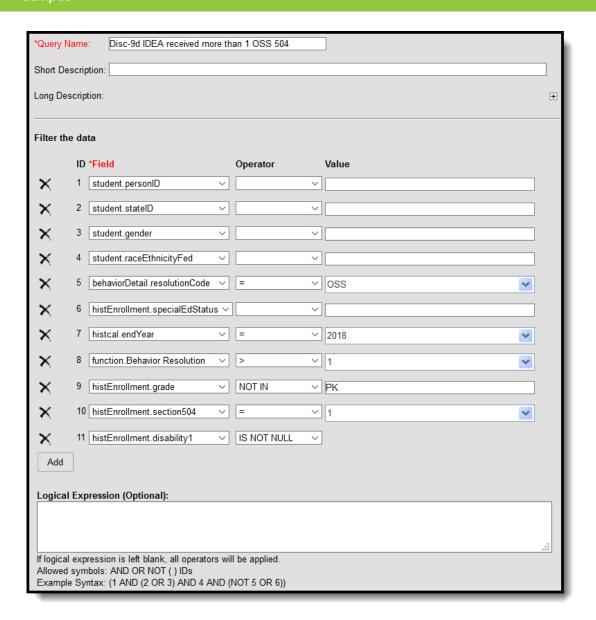

# Discipline of Section 504 Students with Disabilities - More than One Out-of-School Suspension