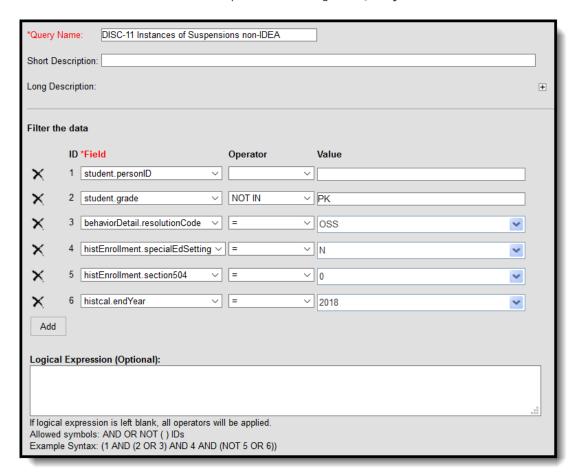

without Disabilities - Only One Out-of-School Suspension













Filter Identifying Non-IDEA Students who Received One Out of School Suspension

# Discipline of Students without Disabilities - More than One Out-of-School Suspension











#### Discipline of Students with Disabilities - Only One Out-of-School Suspension













## Discipline of Section 504 Students with Disabilities - Only One Out-of-School Suspension













## Discipline of Students with Disabilities - More than One Out-of-School Suspension











# Discipline of Section 504 Students with Disabilities - More than One Out-of-School Suspension











## **Instances of Suspension with Section 504**







**Instances of Suspension with IDEA** 









## **Instances of Suspension without IDEA**







#### **School Days Missed Due to Out-of-School Suspension**