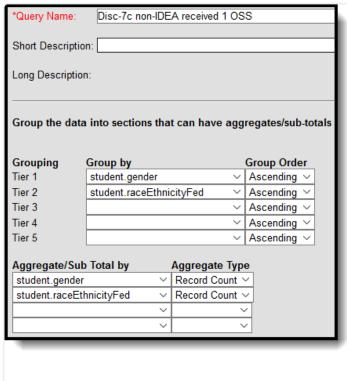

## Discipline of Students without Disabilities - Only One Out-of-School Suspension

Filter Identifying Non-IDEA Students who Received One Out of School Suspension