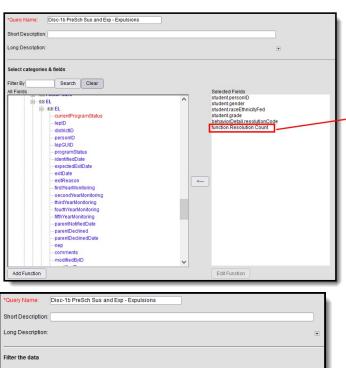

#### **Preschool Suspensions and Expulsions - Expulsions**

#### Preschool Suspensions and Expulsions - Expulsions - with IDEA