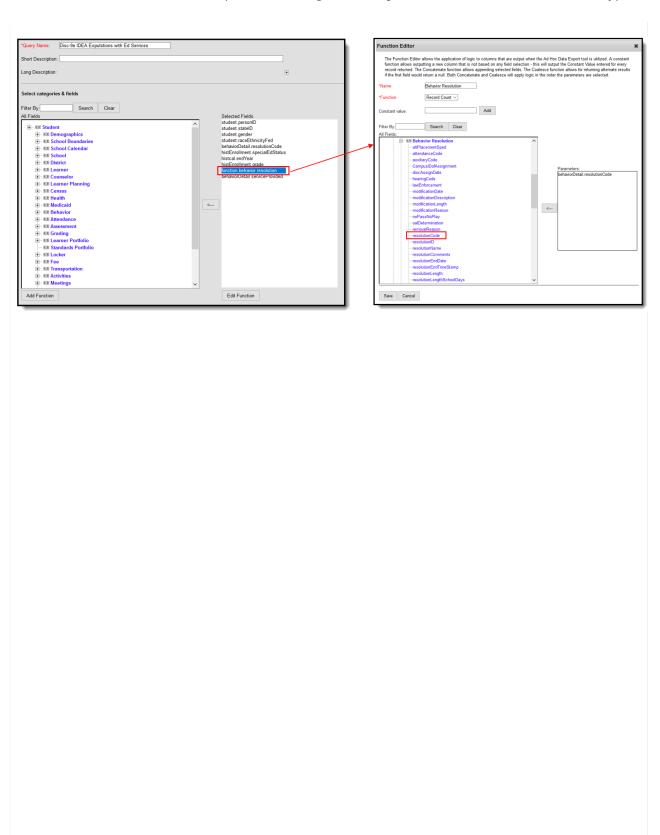

#### Discipline of Students with Disabilities - Expulsions with Educational Services