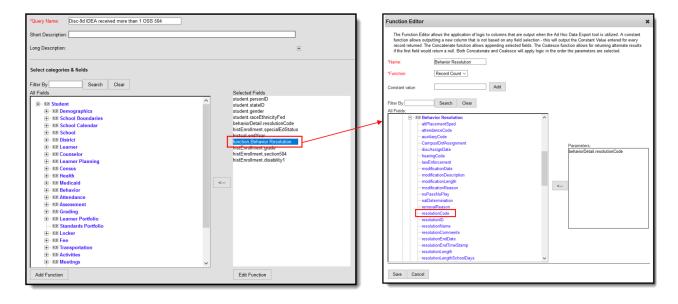

# Discipline of Section 504 Students with Disabilities - More than One Out-of-School Suspension