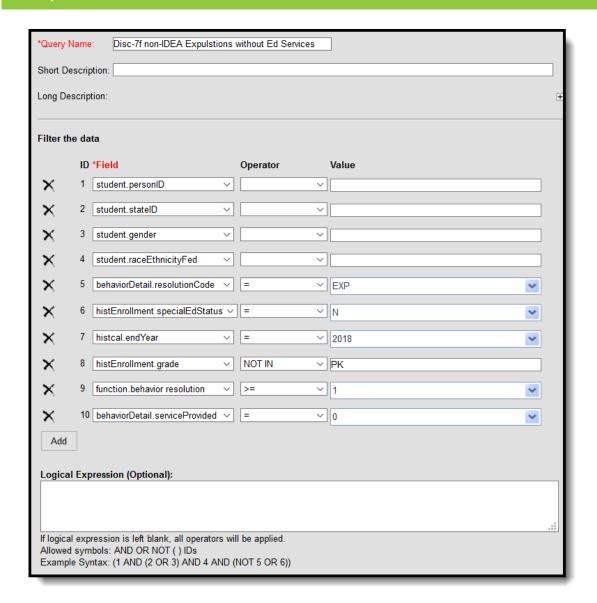

#### Discipline of Students without Disabilities - Expulsions with Educational Services