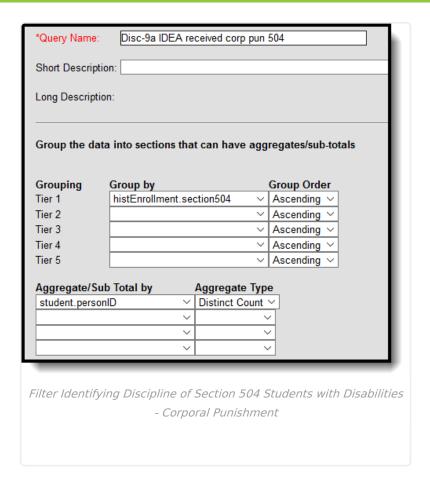

dents with Disabilities - Expulsions Under Zero-Tolerance











#### Discipline of Section 504 Students with Disabilities - Expulsions Under Zero-Tolerance











#### **Transfer to Alternative School for Students with Disabilities**













#### Discipline of Students without Disabilities - Expulsions with Educational Services













## Discipline of Students without Disabilities - Expulsions without Educational Services











## Discipline of Students without Disabilities - Expulsions Under Zero-Tolerance











## **Transfer to Alternative School for Students without Disabilities**











## **Discipline of Students with Disabilities - Corporal Punishment**











## Discipline of Section 504 Students with Disabilities - Corporal Punishment











## Discipline of Section 504 Students with Disabilities - One or More In-School Suspensions











## **DISC-22-27: Out-of-School Suspensions**

▶ Click here to expand...

## Discipline of Students without Disabilities - Only One Out-of-School Suspension













Filter Identifying Non-IDEA Students who Received One Out of School Suspension

# Discipline of Students without Disabilities - More than One Out-of-School Suspension











#### Discipline of Students with Disabilities - Only One Out-of-School Suspension













## Discipline of Section 504 Students with Disabilities - Only One Out-of-School Suspension













## Discipline of Students with Disabilities - More than One Out-of-School Suspension











# Discipline of Section 504 Students with Disabiliti