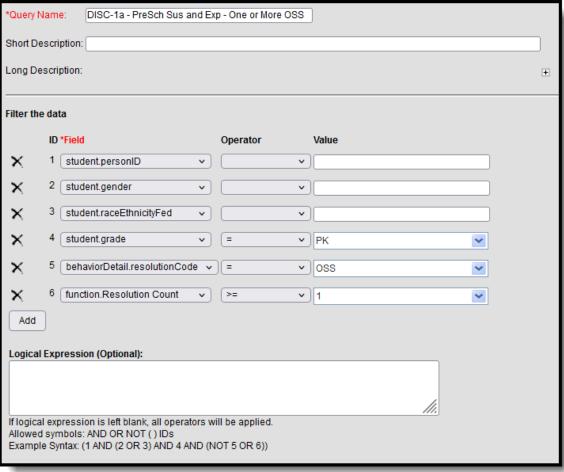

#### **Preschool Instances of Suspension with IDEA**

Preschool Suspensions and Expulsions - One or More Out-of-School Suspension