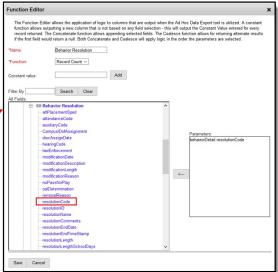

### **Corporal Punishment Indicator**

Create a filter similar to the example below using the **Query Wizard** and the **Student** Data Type.