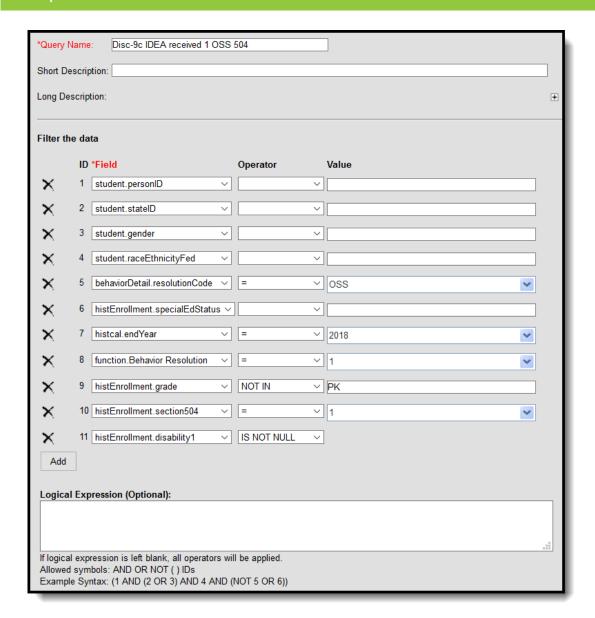

## Discipline of Section 504 Students with Disabilities - Only One Out-of-School Suspension