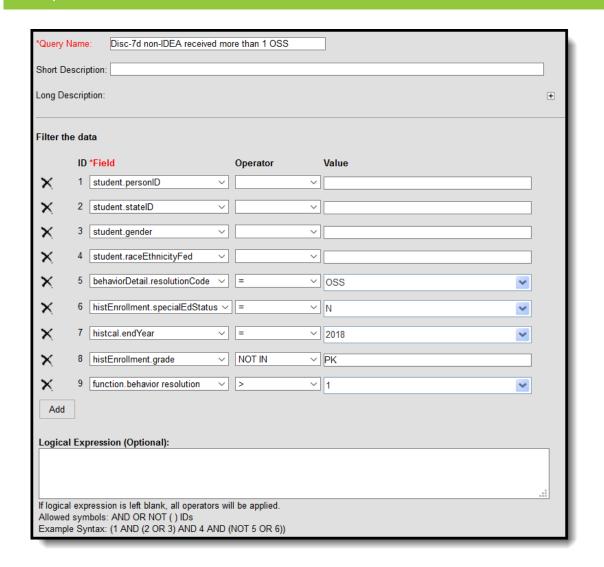

# Discipline of Students without Disabilities - More than One Out-of-School Suspension