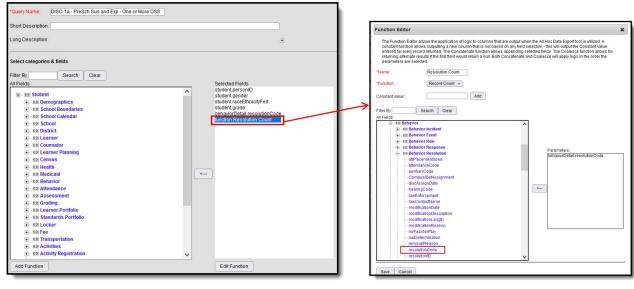

#### **Preschool Instances of Suspension**

#### **Preschool Instances of Suspension with IDEA**

Preschool Suspensions and Expulsions - One or More Out-of-School Suspension