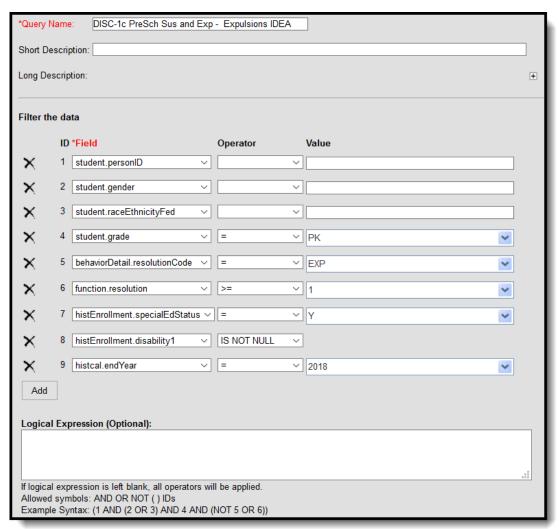

served.





Filter For Preschool Students with Corporal Punishment

#### **Preschool Corporal Punishment - with IDEA**



Sample Ad Hoc Filter









# **Preschool Instances of Corporal Punishment**







## **Preschool Instances of Corporal Punishment with IDEA**









## **DISC-5-9: Preschool Suspensions and Expulsions**

▶ Click here to expand...

#### **Preschool Instances of Suspension**







#### **Preschool Instances of Suspension with IDEA**







Preschool Suspensions and Expulsions - One or More Out-of-School Suspension











# Preschool Suspensions and Expulsions - One or More Out-of-School Suspension - with IDEA









#### **Preschool Suspensions and Expulsions - Expulsions**













#### Preschool Suspensions and Expulsions - Expulsions - with IDEA











## **DISC-10-13: Corporal Punishment**

▶ Click here to expand...

### **Corporal Punishment Indicator**

Create a filter similar to the example below using the **Query Wizard** and the **Student** Data Type.



#### **Corporal Punishment Indicator with IDEA**







#### **Instances of Corporal Punishment**







# **Instances of Corporal Punishment with IDEA**







DISC-14a-21: Discipline of Students With and Without Disabilities



▶ Click here to expand...

#### Discipline of Students with Disabilities - Expulsions with Educational Services











# Discipline of Section 504 Students with Disabilities - Expulsions with Educational Services













# Discipline of Students with Disabilities - Expulsions without Educational Services











Filter Identifying Discipl