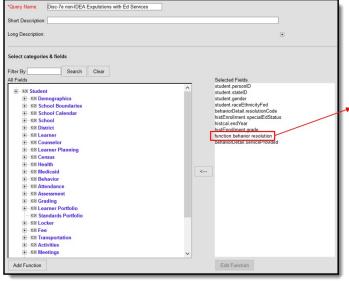

## Discipline of Students without Disabilities - Expulsions without Educational Services