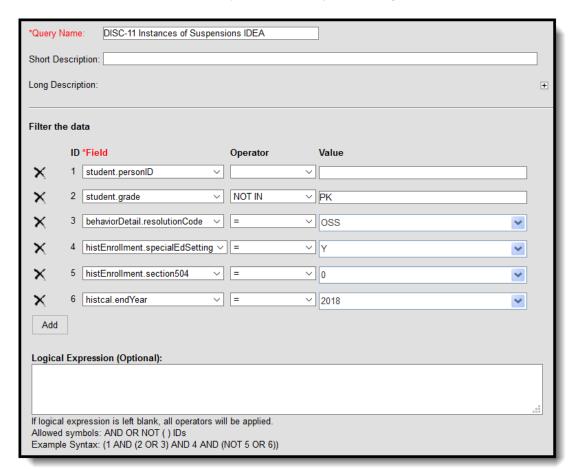

## **Instances of Suspension with Section 504**

**Instances of Suspension with IDEA** 