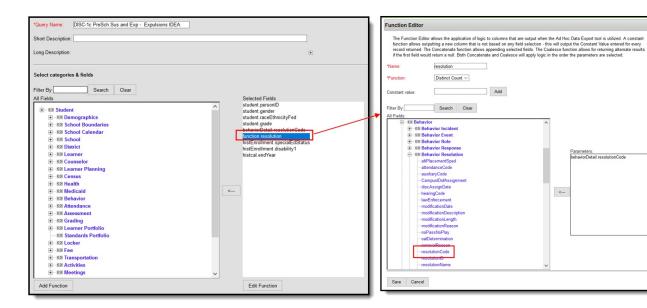

s reserved.





Filter For Preschool Students with Corporal Punishment

#### **Preschool Corporal Punishment - with IDEA**



Sample Ad Hoc Filter









# **Preschool Instances of Corporal Punishment**







## **Preschool Instances of Corporal Punishment with IDEA**









## **DISC-5-9: Preschool Suspensions and Expulsions**

▶ Click here to expand...

#### **Preschool Instances of Suspension**







#### **Preschool Instances of Suspension with IDEA**







Preschool Suspensions and Expulsions - One or More Out-of-School Suspension











# Preschool Suspensions and Expulsions - One or More Out-of-School Suspension - with IDEA









#### **Preschool Suspensions and Expulsions - Expulsions**













#### Preschool Suspensions and Expulsions - Expulsions - with IDEA











## **DISC-10-13: Corporal Punishment**

▶ Click here to expand...

### **Corporal Punishment Indicator**

Create a filter similar to the example below using the **Query Wizard** and the **Student** Data Type.



#### **Corporal Punishment Indicator with IDEA**







#### **Instances of Corporal Punishment**







# **Instances of Corporal Punishment with IDEA**







DISC-14a-21: Discipline of Students With and Without Disabilities



▶ Click here to expand...

#### Discipline of Students with Disabilities - Expulsions with Educational Services











# Discipline of Section 504 Students with Disabilities - Expulsions with Educational Services













# Discipline of Students with Disabilities - Expulsions without Educational Services











Filter Identifying Dis