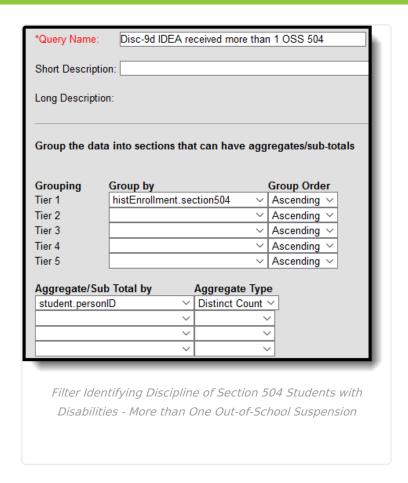

# Discipline of Section 504 Students with Disabilities - More than One Out-of-School Suspension