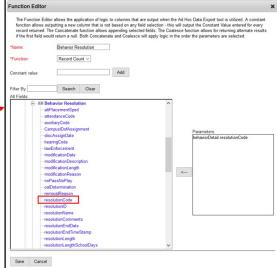

here to expand...

#### Discipline of Students with Disabilities - Expulsions with Educational Services











# Discipline of Section 504 Students with Disabilities - Expulsions with Educational Services













# Discipline of Students with Disabilities - Expulsions without Educational Services











Filter Identifying Discipline of Students with Disabilities - Expulsions without Educational Services

# Discipline of Section 504 Students with Disabilities - Expulsions without Educational Services













#### Discipline of Students with Disabilities - Expulsions Under Zero-Tolerance











#### Discipline of Section 504 Students with Disabilities - Expulsions Under Zero-Tolerance











#### **Transfer to Alternative School for Students with Disabilities**













#### Discipline of Students without Disabilities - Expulsions with Educational Services













## Discipline of Students without Disabilities - Expulsions without Educational Services











## Discipline of Students without Disabilities - Expulsions Under Zero-Tolerance











## **Transfer to Alternative School for Students without Disabilities**











## **Discipline of Students with Disabilities - Corporal Punishment**











## Discipline of Section 504 Students with Disabilities - Corporal Punishment











## Discipline of Section 504 Students with Disabilities - One or More In-School Suspensions











## **DISC-22-27: Out-of-School Suspensions**

▶ Click here to expand...

## Discipline of Students without Disabilities - Only One Out-of-Sch