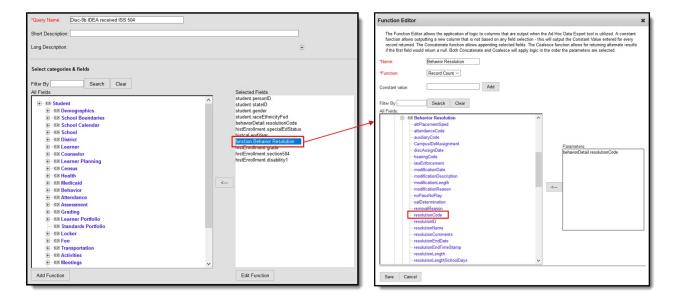

## Discipline of Section 504 Students with Disabilities - One or More In-School Suspensions

## Discipline of Section 504 Students with Disabilities - Only One Out-of-School Suspension