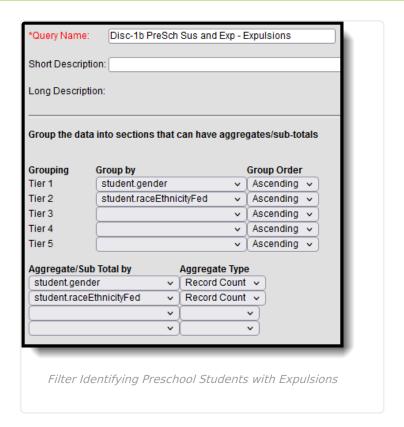

mple Ad Hoc Filter



Copyright © 2010-2024 Infinite Campus. All rights reserved.





Filter For Preschool Students with Corporal Punishment

#### **Preschool Corporal Punishment - with IDEA**



Sample Ad Hoc Filter









# **Preschool Instances of Corporal Punishment**







## **Preschool Instances of Corporal Punishment with IDEA**









## **DISC-5-9: Preschool Suspensions and Expulsions**

▶ Click here to expand...

#### **Preschool Instances of Suspension**







#### **Preschool Instances of Suspension with IDEA**







Preschool Suspensions and Expulsions - One or More Out-of-School Suspension











# Preschool Suspensions and Expulsions - One or More Out-of-School Suspension - with IDEA









#### **Preschool Suspensions and Expulsions - Expulsions**













#### Preschool Suspensions and Expulsions - Expulsions - with IDEA











## **DISC-10-13: Corporal Punishment**

▶ Click here to expand...

### **Corporal Punishment Indicator**

Create a filter similar to the example below using the **Query Wizard** and the **Student** Data Type.



#### **Corporal Punishment Indicator with IDEA**







#### **Instances of Corporal Punishment**







# **Instances of Corporal Punishment with IDEA**







DISC-14a-21: Discipline of Students With and Without Disabilities



▶ Click here to expand...

#### Discipline of Students with Disabilities - Expulsions with Educational Services











# Discipline of Section 504 Students with Disabilities - Expulsions with Educational Services













# Discipline of Students with Disabilities - Exp