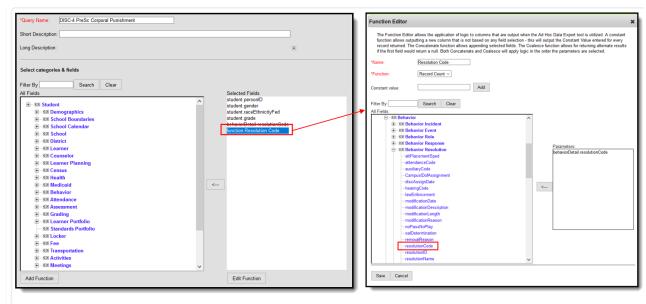

#### **Preschool Corporal Punishment**

Sample Ad Hoc Filter

Copyright © 2010-2024 Infinite Campus. All rights reserved.

Filter For Preschool Students with Corporal Punishment