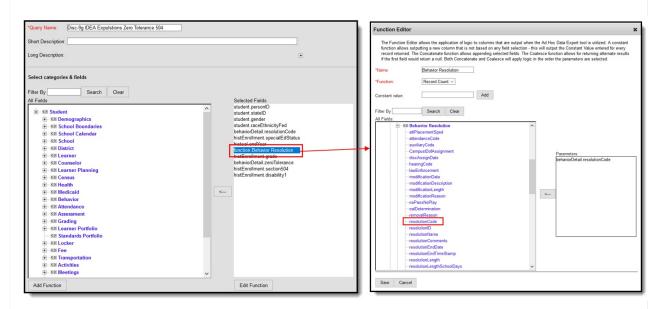

#### Discipline of Section 504 Students with Disabilities - Expulsions Under Zero-Tolerance