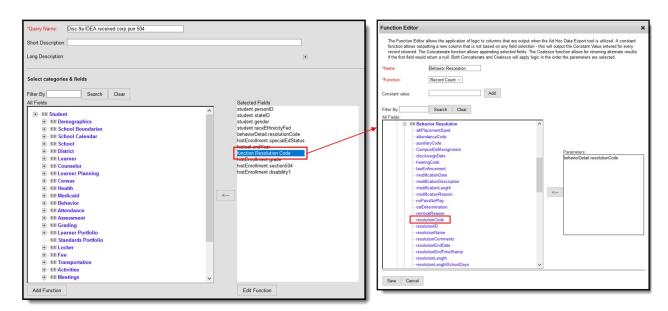

e of Students with Disabilities - Expulsions Under Zero-Tolerance











#### Discipline of Section 504 Students with Disabilities - Expulsions Under Zero-Tolerance











#### **Transfer to Alternative School for Students with Disabilities**













#### Discipline of Students without Disabilities - Expulsions with Educational Services













## Discipline of Students without Disabilities - Expulsions without Educational Services











## Discipline of Students without Disabilities - Expulsions Under Zero-Tolerance











## **Transfer to Alternative School for Students without Disabilities**











## **Discipline of Students with Disabilities - Corporal Punishment**











## Discipline of Section 504 Students with Disabilities - Corporal Punishment











## Discipline of Section 504 Students with Disabilities - One or More In-School Suspensions











## **DISC-22-27: Out-of-School Suspensions**

▶ Click here to expand...

## Discipline of Students without Disabilities - Only One Out-of-School Suspension













Filter Identifying Non-IDEA Students who Received One Out of School Suspension

# Discipline of Students without Disabilities - More than One Out-of-School Suspension











#### Discipline of Students with Disabilities - Only One Out-of-School Suspension













## Discipline of Section 504 Students with Disabilities - Only One Out-of-School Suspension













## Discipline of Students with Disabilities - More than One Out-of-School Suspension











# Discipline of Section 504 Students with Di