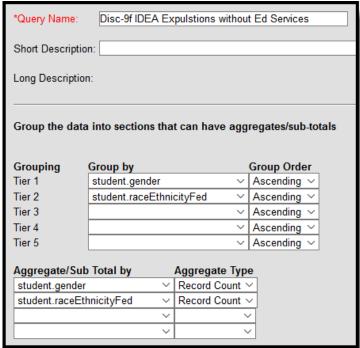

# Discipline of Section 504 Students with Disabilities - Expulsions without Educational Services