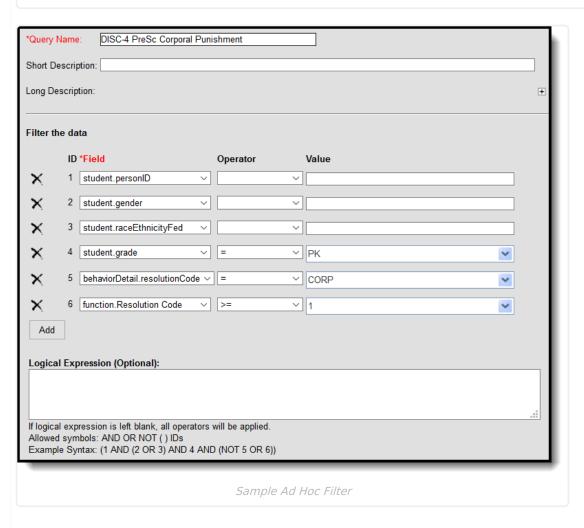

#### **Preschool Corporal Punishment**

Sample Ad Hoc Filter

Copyright © 2010-2024 Infinite Campus. All rights reserved.

Filter For Preschool Students with Corporal Punishment