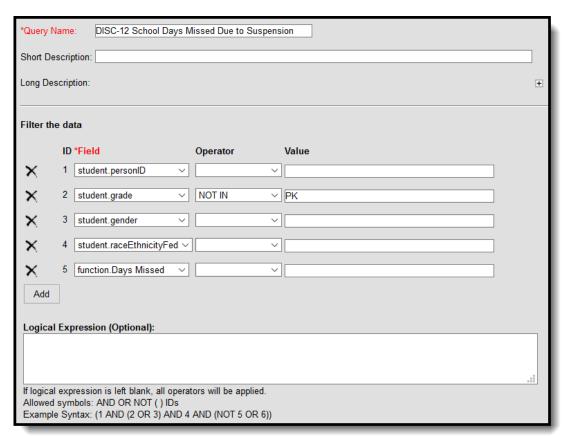

Filter Identifying Non-IDEA Students who Received One Out of School Suspension

# Discipline of Students without Disabilities - More than One Out-of-School Suspension











#### Discipline of Students with Disabilities - Only One Out-of-School Suspension













## Discipline of Section 504 Students with Disabilities - Only One Out-of-School Suspension













## Discipline of Students with Disabilities - More than One Out-of-School Suspension











# Discipline of Section 504 Students with Disabilities - More than One Out-of-School Suspension











## **Instances of Suspension with Section 504**







**Instances of Suspension with IDEA** 









## **Instances of Suspension without IDEA**







#### **School Days Missed Due to Out-of-School Suspension**