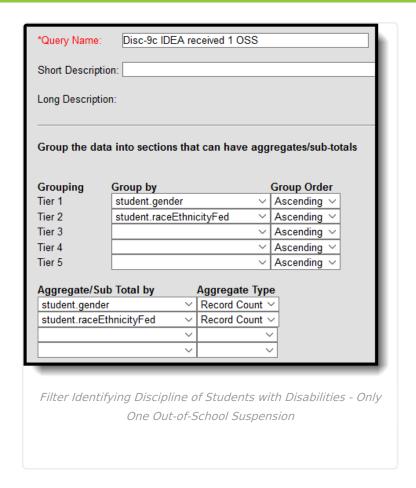

#### Discipline of Students with Disabilities - Only One Out-of-School Suspension