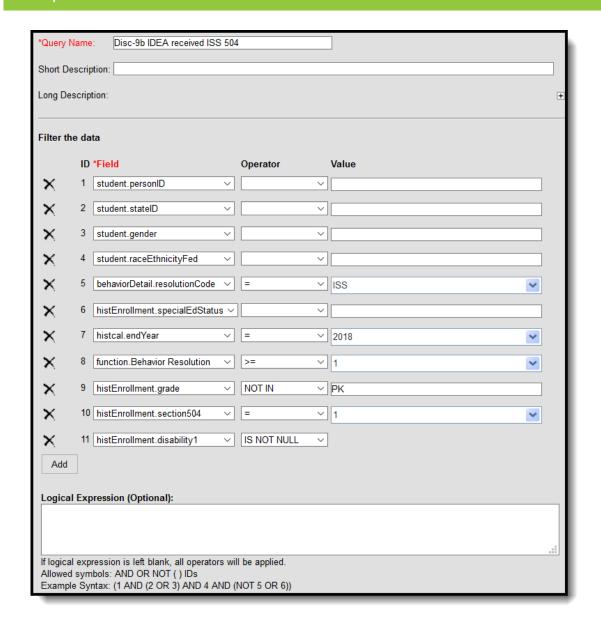

## Discipline of Section 504 Students with Disabilities - One or More In-School Suspensions

## Discipline of Section 504 Students with Disabilities - Only One Out-of-School Suspension