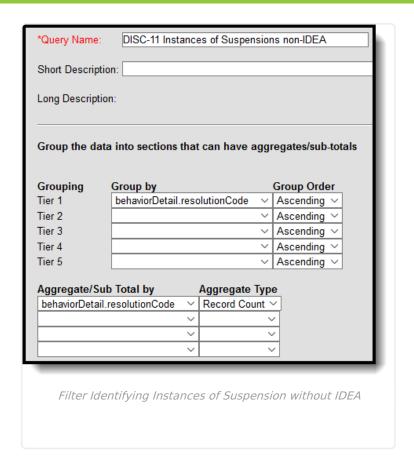

hout Disabilities - Only One Out-of-School Suspension













Filter Identifying Non-IDEA Students who Received One Out of School Suspension

# Discipline of Students without Disabilities - More than One Out-of-School Suspension











#### Discipline of Students with Disabilities - Only One Out-of-School Suspension













## Discipline of Section 504 Students with Disabilities - Only One Out-of-School Suspension













## Discipline of Students with Disabilities - More than One Out-of-School Suspension











# Discipline of Section 504 Students with Disabilities - More than One Out-of-School Suspension











## **Instances of Suspension with Section 504**







**Instances of Suspension with IDEA** 









## **Instances of Suspension without IDEA**







#### **School Days Missed Due to Out-of-School Suspension**