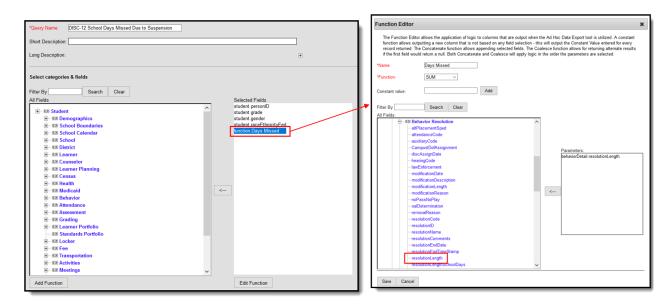

Filter Identifying Non-IDEA Students who Received One Out of School Suspension

# Discipline of Students without Disabilities - More than One Out-of-School Suspension











#### Discipline of Students with Disabilities - Only One Out-of-School Suspension













## Discipline of Section 504 Students with Disabilities - Only One Out-of-School Suspension













## Discipline of Students with Disabilities - More than One Out-of-School Suspension











# Discipline of Section 504 Students with Disabilities - More than One Out-of-School Suspension











## **Instances of Suspension with Section 504**







**Instances of Suspension with IDEA** 









## **Instances of Suspension without IDEA**







#### **School Days Missed Due to Out-of-School Suspension**