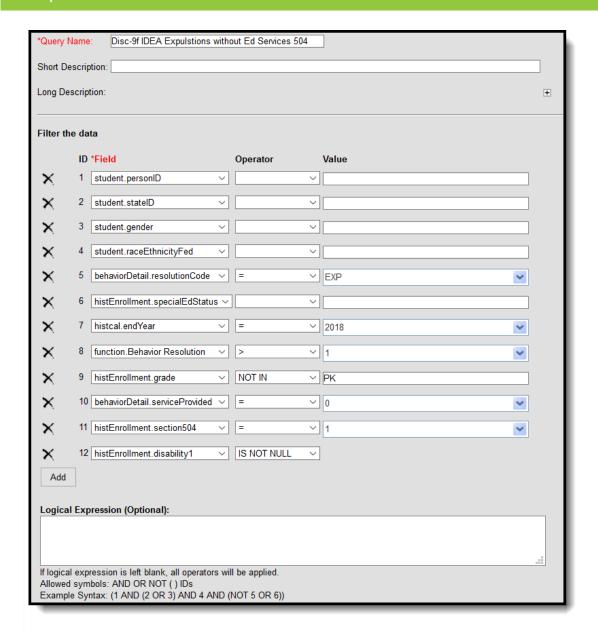

# Discipline of Section 504 Students with Disabilities - Expulsions without Educational Services