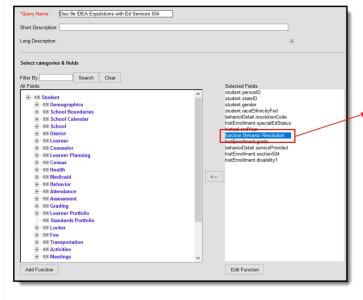

# Discipline of Section 504 Students with Disabilities - Expulsions with Educational Services