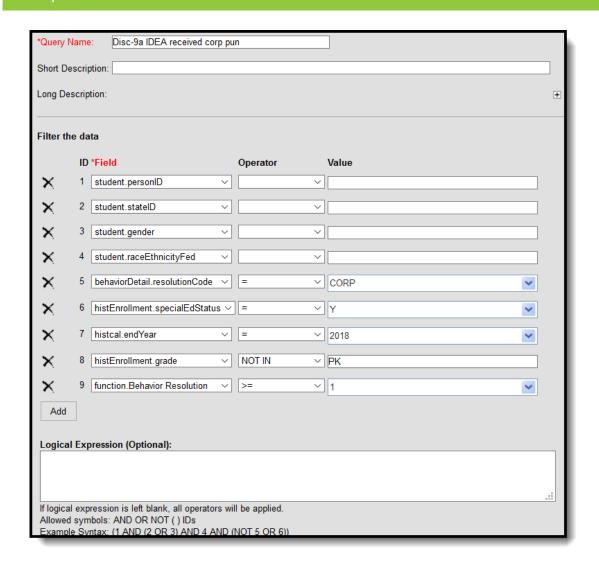

th Disabilities - Expulsions without Educational Services













#### Discipline of Students with Disabilities - Expulsions Under Zero-Tolerance











#### Discipline of Section 504 Students with Disabilities - Expulsions Under Zero-Tolerance











#### **Transfer to Alternative School for Students with Disabilities**













#### Discipline of Students without Disabilities - Expulsions with Educational Services













## Discipline of Students without Disabilities - Expulsions without Educational Services











## Discipline of Students without Disabilities - Expulsions Under Zero-Tolerance











## **Transfer to Alternative School for Students without Disabilities**











## **Discipline of Students with Disabilities - Corporal Punishment**











## Discipline of Section 504 Students with Disabilities - Corporal Punishment











## Discipline of Section 504 Students with Disabilities - One or More In-School Suspensions











## **DISC-22-27: Out-of-School Suspensions**

▶ Click here to expand...

## Discipline of Students without Disabilities - Only One Out-of-School Suspension













Filter Identifying Non-IDEA Students who Received One Out of School Suspension

# Discipline of Students without Disabilities - More than One Out-of-School Suspension











#### Discipline of Students with Disabilities - Only One Out-of-School Suspension













## Discipline of Section 504 Students with Disabilities - Only One Out-of-School Suspension













## Discipline of Students with Disabilities - More than