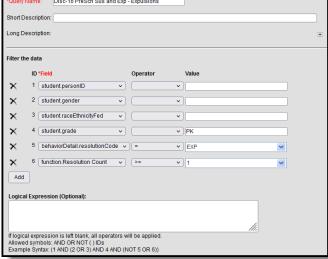

Sample Ad Hoc Filter



Copyright © 2010-2024 Infinite Campus. All rights reserved.





Filter For Preschool Students with Corporal Punishment

#### **Preschool Corporal Punishment - with IDEA**



Sample Ad Hoc Filter









# **Preschool Instances of Corporal Punishment**







## **Preschool Instances of Corporal Punishment with IDEA**









## **DISC-5-9: Preschool Suspensions and Expulsions**

▶ Click here to expand...

#### **Preschool Instances of Suspension**







#### **Preschool Instances of Suspension with IDEA**







Preschool Suspensions and Expulsions - One or More Out-of-School Suspension











# Preschool Suspensions and Expulsions - One or More Out-of-School Suspension - with IDEA









#### **Preschool Suspensions and Expulsions - Expulsions**













#### Preschool Suspensions and Expulsions - Expulsions - with IDEA











## **DISC-10-13: Corporal Punishment**

▶ Click here to expand...

### **Corporal Punishment Indicator**

Create a filter similar to the example below using the **Query Wizard** and the **Student** Data Type.



#### **Corporal Punishment Indicator with IDEA**







#### **Instances of Corporal Punishment**







# **Instances of Corporal Punishment with IDEA**







DISC-14a-21: Discipline of Students With and Without Disabilities



▶ Click here to expand...

#### Discipline of Students with Disabilities - Expulsions with Educational Services











# Discipline of Section 504 Students with Disabilities - Expulsions with Educational Services













# Discipline of Students with Disabilities -