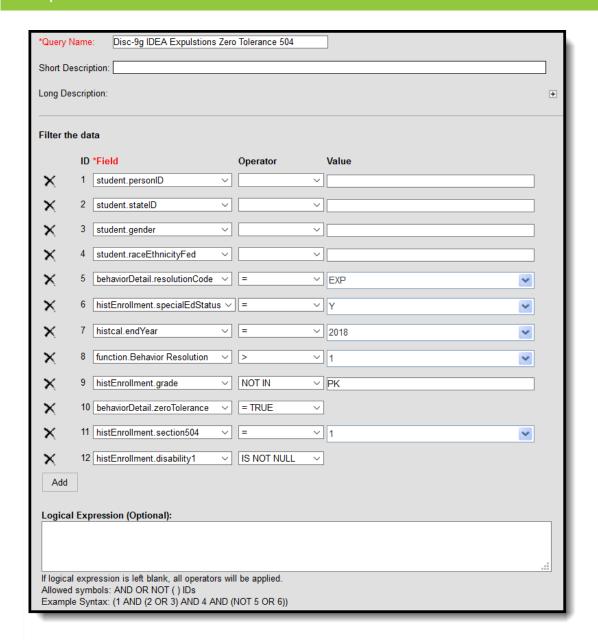

#### Discipline of Section 504 Students with Disabilities - Expulsions Under Zero-Tolerance