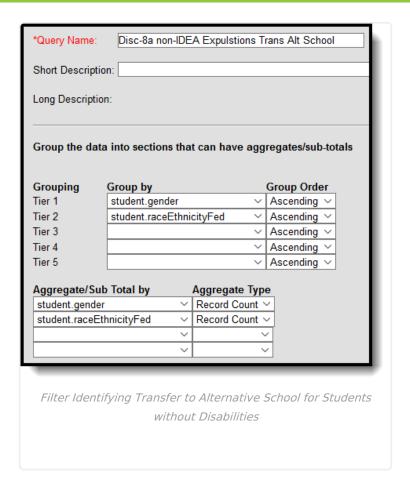

ulsions without Educational Services

# Discipline of Section 504 Students with Disabilities - Expulsions without Educational Services













#### Discipline of Students with Disabilities - Expulsions Under Zero-Tolerance











#### Discipline of Section 504 Students with Disabilities - Expulsions Under Zero-Tolerance











#### **Transfer to Alternative School for Students with Disabilities**













#### Discipline of Students without Disabilities - Expulsions with Educational Services













## Discipline of Students without Disabilities - Expulsions without Educational Services











## Discipline of Students without Disabilities - Expulsions Under Zero-Tolerance











## **Transfer to Alternative School for Students without Disabilities**











## **Discipline of Students with Disabilities - Corporal Punishment**











## Discipline of Section 504 Students with Disabilities - Corporal Punishment











## Discipline of Section 504 Students with Disabilities - One or More In-School Suspensions











## **DISC-22-27: Out-of-School Suspensions**

▶ Click here to expand...

## Discipline of Students without Disabilities - Only One Out-of-School Suspension













Filter Identifying Non-IDEA Students who Received One Out of School Suspension

# Discipline of Students without Disabilities - More than One Out-of-School Suspension











#### Discipline of Students with Disabilities - Only One Out-of-School Suspension













## Discipline of Section 504 Students with Disabilities - Only One Out-of-School Su