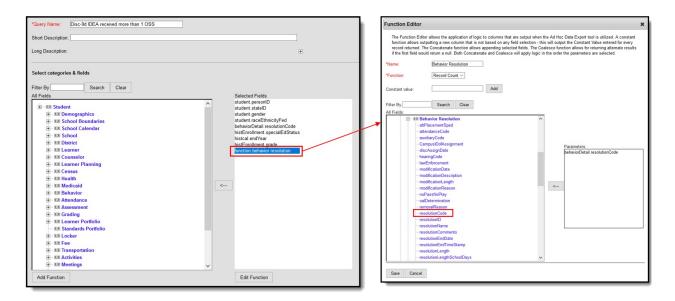

## Discipline of Students with Disabilities - More than One Out-of-School Suspension