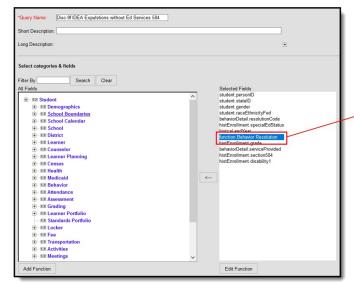

# Discipline of Section 504 Students with Disabilities - Expulsions without Educational Services