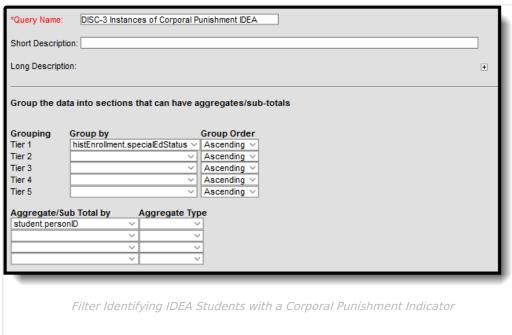

# **Instances of Corporal Punishment with IDEA**

DISC-14a-21: Discipline of Students With and Without Disabilities

▶ Click here to expand...