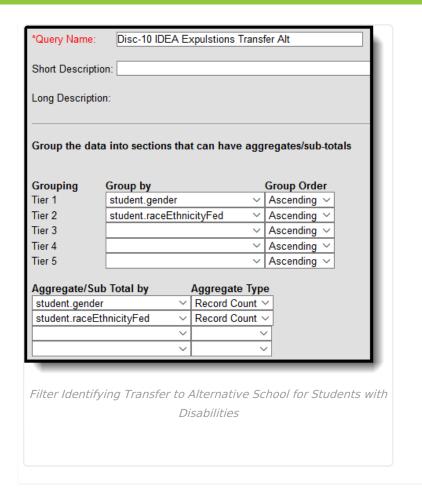

expand...

#### Discipline of Students with Disabilities - Expulsions with Educational Services











# Discipline of Section 504 Students with Disabilities - Expulsions with Educational Services













# Discipline of Students with Disabilities - Expulsions without Educational Services











Filter Identifying Discipline of Students with Disabilities - Expulsions without Educational Services

# Discipline of Section 504 Students with Disabilities - Expulsions without Educational Services













#### Discipline of Students with Disabilities - Expulsions Under Zero-Tolerance











#### Discipline of Section 504 Students with Disabilities - Expulsions Under Zero-Tolerance











#### **Transfer to Alternative School for Students with Disabilities**













#### Discipline of Students without Disabilities - Expulsions with Educational Services













## Discipline of Students without Disabilities - Expulsions without Educational Services











## Discipline of Students without Disabilities - Expulsions Under Zero-Tolerance











## **Transfer to Alternative School for Students without Disabilities**











## **Discipline of Students with Disabilities - Corporal Punishment**











## Discipline of Section 504 Students with Disabilities - Corporal Punishment











## Discipline of Section 504 Students with Disabilities - One or More In-School Suspensions











## **DISC-22-27: Out-of-School Suspensions**

▶ Click here to expand...

## Discipline of Students without Disabilities - Only One Out-of-School Susp