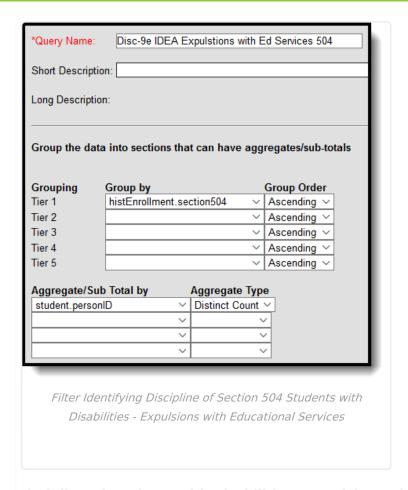

# Discipline of Section 504 Students with Disabilities - Expulsions with Educational Services