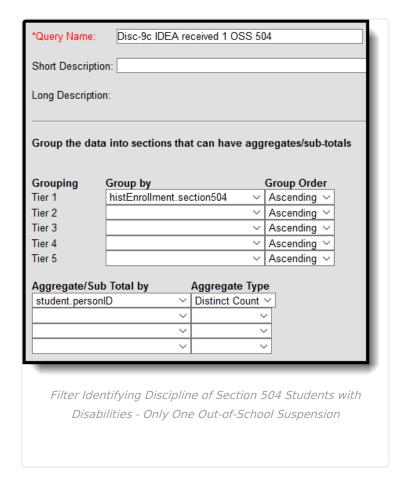

## Discipline of Section 504 Students with Disabilities - Only One Out-of-School Suspension