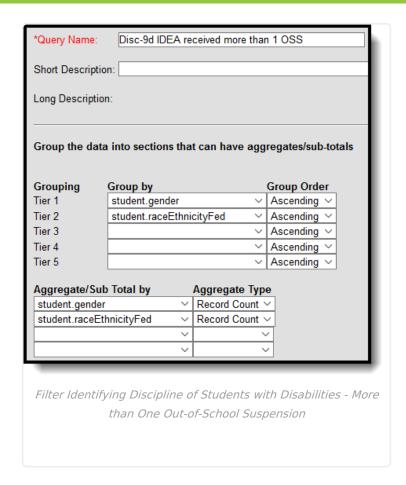

## Discipline of Students with Disabilities - More than One Out-of-School Suspension