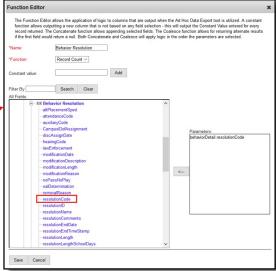

# Discipline of Section 504 Students with Disabilities - Expulsions with Educational Services