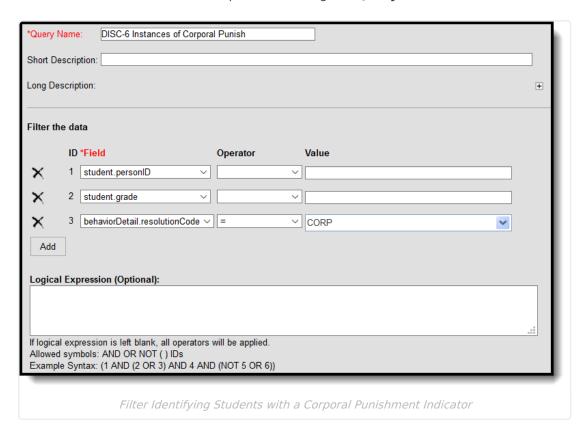

eschool Instances of Corporal Punishment with IDEA**









## **DISC-5-9: Preschool Suspensions and Expulsions**

▶ Click here to expand...

#### **Preschool Instances of Suspension**







#### **Preschool Instances of Suspension with IDEA**







Preschool Suspensions and Expulsions - One or More Out-of-School Suspension











# Preschool Suspensions and Expulsions - One or More Out-of-School Suspension - with IDEA









#### **Preschool Suspensions and Expulsions - Expulsions**













#### Preschool Suspensions and Expulsions - Expulsions - with IDEA











## **DISC-10-13: Corporal Punishment**

▶ Click here to expand...

### **Corporal Punishment Indicator**

Create a filter similar to the example below using the **Query Wizard** and the **Student** Data Type.



#### **Corporal Punishment Indicator with IDEA**







#### **Instances of Corporal Punishment**







# **Instances of Corporal Punishment with IDEA**







DISC-14a-21: Discipline of Students With and Without Disabilities



▶ Click here to expand...

#### Discipline of Students with Disabilities - Expulsions with Educational Services











# Discipline of Section 504 Students with Disabilities - Expulsions with Educational Services













# Discipline of Students with Disabilities - Expulsions without Educational Services











Filter Identifying Discipline of Students with Disabilities - Expulsions without Educational Services

# Discipline of Section 504 Students with Disabilities - Expulsions without Educational Services













#### Discipline of Students w