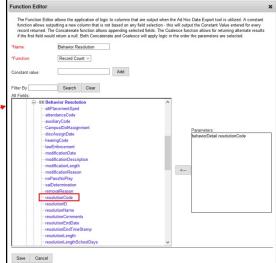

# Discipline of Section 504 Students with Disabilities - Expulsions without Educational Services