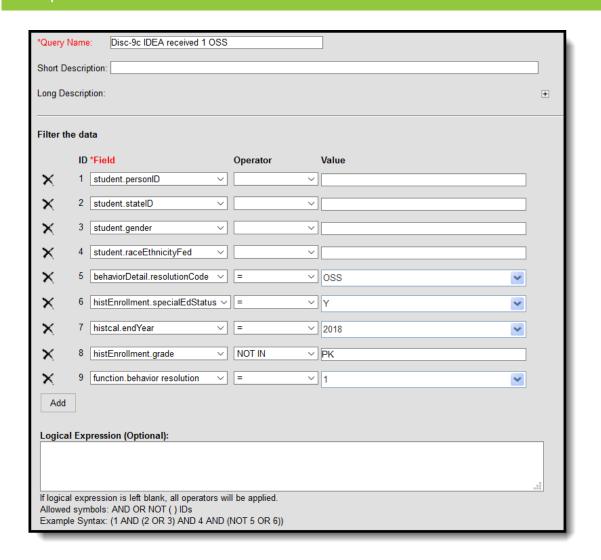

#### Discipline of Students with Disabilities - Only One Out-of-School Suspension