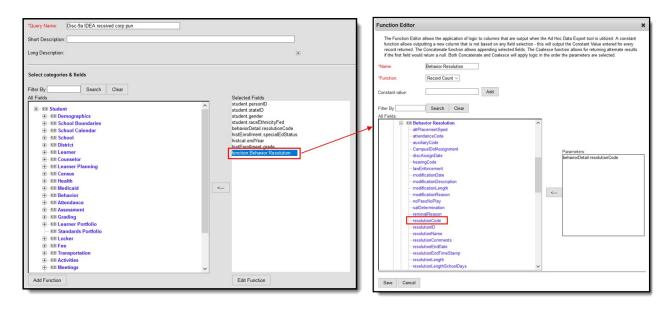

s with Disabilities - Expulsions without Educational Services













#### Discipline of Students with Disabilities - Expulsions Under Zero-Tolerance











#### Discipline of Section 504 Students with Disabilities - Expulsions Under Zero-Tolerance











#### **Transfer to Alternative School for Students with Disabilities**













#### Discipline of Students without Disabilities - Expulsions with Educational Services













## Discipline of Students without Disabilities - Expulsions without Educational Services











## Discipline of Students without Disabilities - Expulsions Under Zero-Tolerance











## **Transfer to Alternative School for Students without Disabilities**











## **Discipline of Students with Disabilities - Corporal Punishment**











## Discipline of Section 504 Students with Disabilities - Corporal Punishment











## Discipline of Section 504 Students with Disabilities - One or More In-School Suspensions











## **DISC-22-27: Out-of-School Suspensions**

▶ Click here to expand...

## Discipline of Students without Disabilities - Only One Out-of-School Suspension













Filter Identifying Non-IDEA Students who Received One Out of School Suspension

# Discipline of Students without Disabilities - More than One Out-of-School Suspension











#### Discipline of Students with Disabilities - Only One Out-of-School Suspension













## Discipline of Section 504 Students with Disabilities - Only One Out-of-School Suspension













## Discipline of Students with Disabilities - More