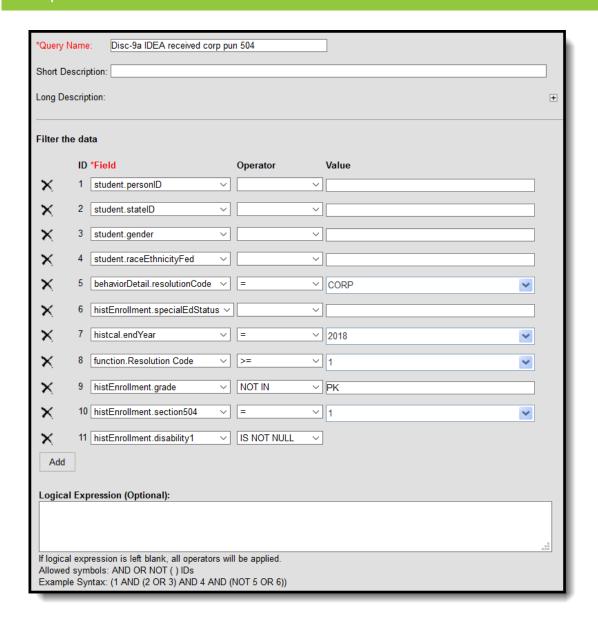

Students with Disabilities - Expulsions Under Zero-Tolerance











#### Discipline of Section 504 Students with Disabilities - Expulsions Under Zero-Tolerance











#### **Transfer to Alternative School for Students with Disabilities**













#### Discipline of Students without Disabilities - Expulsions with Educational Services













## Discipline of Students without Disabilities - Expulsions without Educational Services











## Discipline of Students without Disabilities - Expulsions Under Zero-Tolerance











## **Transfer to Alternative School for Students without Disabilities**











## **Discipline of Students with Disabilities - Corporal Punishment**











## Discipline of Section 504 Students with Disabilities - Corporal Punishment











## Discipline of Section 504 Students with Disabilities - One or More In-School Suspensions











## **DISC-22-27: Out-of-School Suspensions**

▶ Click here to expand...

## Discipline of Students without Disabilities - Only One Out-of-School Suspension













Filter Identifying Non-IDEA Students who Received One Out of School Suspension

# Discipline of Students without Disabilities - More than One Out-of-School Suspension











#### Discipline of Students with Disabilities - Only One Out-of-School Suspension













## Discipline of Section 504 Students with Disabilities - Only One Out-of-School Suspension













## Discipline of Students with Disabilities - More than One Out-of-School Suspension











# Discipline of Section 504 Students with Disabi