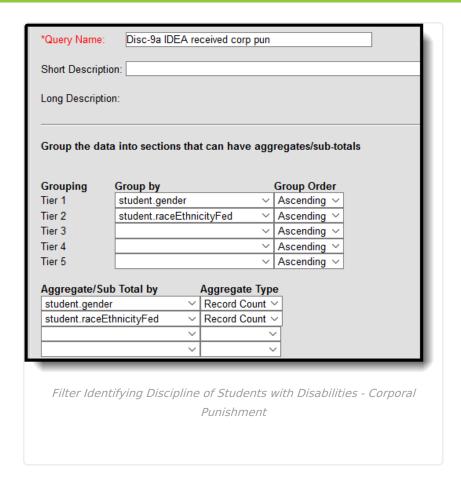

isabilities - Expulsions without Educational Services













#### Discipline of Students with Disabilities - Expulsions Under Zero-Tolerance











#### Discipline of Section 504 Students with Disabilities - Expulsions Under Zero-Tolerance











#### **Transfer to Alternative School for Students with Disabilities**













#### Discipline of Students without Disabilities - Expulsions with Educational Services













## Discipline of Students without Disabilities - Expulsions without Educational Services











## Discipline of Students without Disabilities - Expulsions Under Zero-Tolerance











## **Transfer to Alternative School for Students without Disabilities**











## **Discipline of Students with Disabilities - Corporal Punishment**











## Discipline of Section 504 Students with Disabilities - Corporal Punishment











## Discipline of Section 504 Students with Disabilities - One or More In-School Suspensions











## **DISC-22-27: Out-of-School Suspensions**

▶ Click here to expand...

## Discipline of Students without Disabilities - Only One Out-of-School Suspension













Filter Identifying Non-IDEA Students who Received One Out of School Suspension

# Discipline of Students without Disabilities - More than One Out-of-School Suspension











#### Discipline of Students with Disabilities - Only One Out-of-School Suspension













## Discipline of Section 504 Students with Disabilities - Only One Out-of-School Suspension













## Discipline of Students with Disabilities - More than One