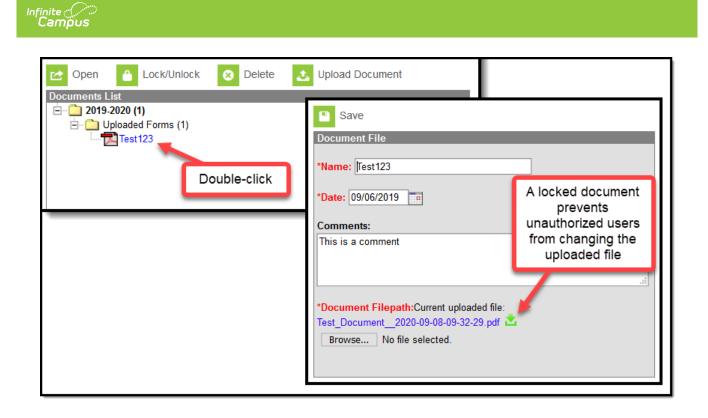

#### **View Documents**

- 1. Expand the **calendar year** where the file exists.
- 2. Expand the **Uploaded Forms** folder.
- 3. Select the **document** for the Document Detail editor to display.
- 4. From the Document Detail editor, select the **document link**.

### **Lock/Unlock Documents**

After a document has been successfully uploaded, users may then select 'Lock/Unlock' to secure the document from unauthorized changes. This feature is protected with two sets of tool rights, the first providing the ability to 'Lock' a document and the second the ability to 'Unlock' any locked documents. The 'Unlock" tool right does not restrict a user from viewing the document, it only prevents a user from modifying information entered on the Document File editor screen or replacing the existing document with a new one.