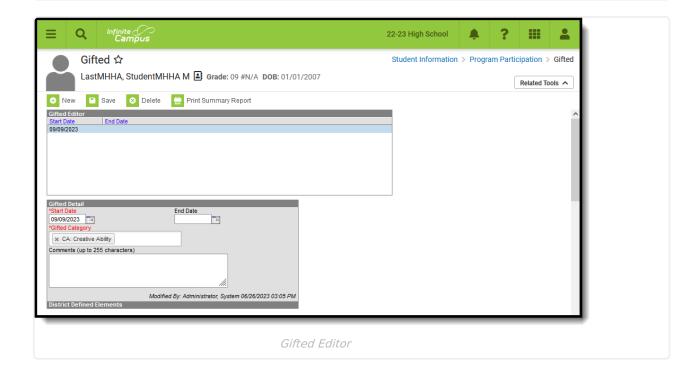

# **Gifted (Oregon)**

Last Modified on 03/11/2024 8:47 am CD7

Classic View: Student Information > Program Participation > Gifted

Search Terms: Gifted

The Gifted tool tracks a student's participation in Gifted and Talented programming through enrichment, acceleration, and/or advanced curriculum. Schools can record a student's participation that includes a specific type of program or location or focus, note permission to participate, and generate a summary report of the entered data.

# **Gifted Field Descriptions**

Start Date | End Date | Gifted Category | Comments

#### **Start Date**

Indicates the date the student first received or participation in Gifted programming.

▶ Click here to expand...

#### **End Date**

The end date of the student's participation in Gifted programming.

▶ Click here to expand...

### **Gifted Category**

Indicates the area in which the student is considered gifted. Multiple selections can be made for a student.

▶ Click here to expand...

#### **Comments**

Lists any additional information added to the record.

▶ Click here to expand...