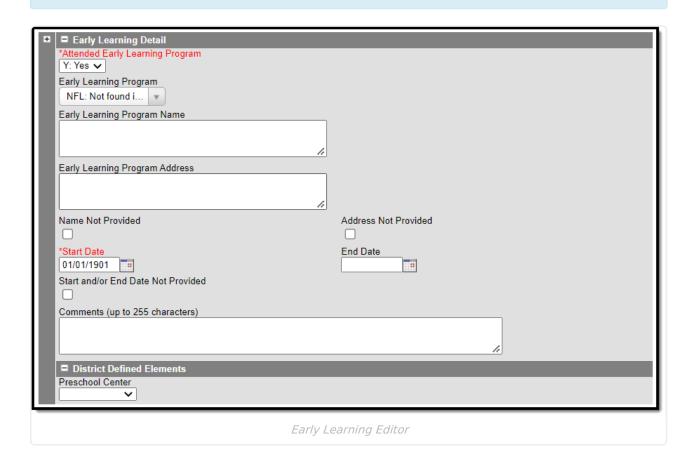

# **Early Learning Detail Editor**

The Early Learning tool includes the following fields.

### **Attended Early Learning Program**

Indicates if the student attended an Early Learning program.

When the Attended Early Learning Program is No, all the fields below are hidden and the Start Date defaults to 01/01/1901.

## **Early Learning Program**

The code of the Early Learning program.

▶ Click here to expand...

## **Early Learning Program Name**

The name of the Early Learning program.

This text field only displays when "NFL: Not found in list" is selected in the Early Learning Program dropdown.

▶ Click here to expand...

# **Early Learning Program Address**

The physical address of the Early Learning program.

This text field only displays when "NFL: Not found in list" is selected in the Early Learning Program dropdown.

▶ Click here to expand...

#### **Name Not Provided**

Indicates the name of the program was not provided.

This text field only displays when "NFL: Not found in list" is selected in the Early Learning Program dropdown.

▶ Click here to expand...

#### **Address Not Provided**

Indicates the address of the program was not provided.

This text field only displays when "NFL: Not found in list" is selected in the Early Learning Program dropdown.

▶ Click here to expand...

#### **Start Date**

The date the student began Early Learning services.

The Start Date defaults to 01/01/1901 when the Attended Early Learning Program dropdown is set to No OR when the Start and/or End Date Not Provided checkbox is marked.

#### **End Date**

The date the student stopped receiving Early Learning services.

▶ Click here to expand...

### Start and/or End Date Not Provided

Indicates the start and/or end date was not provided.

▶ Click here to expand...