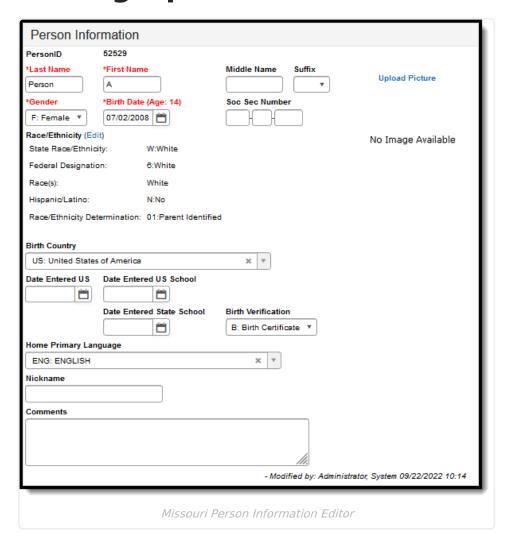

## Census (Missouri)

Last Modified on 03/11/2024 8:46 am CD7

Tool Search: Demographics

The Census module tracks every person entry in Infinite Campus - parents, staff, students, emergency contacts, doctors, etc. Demographic data is used throughout Campus, utilizing historic details of each person. Some fields in the Census module are unique to each state. Other fields in the Census module do not require unique, state-specific data. However, many of these fields are required and data entry in these fields is necessary. For more information on these fields, see the Demographics page.

## **Demographics**

## **Date Entered State School**

The date on which the student enrolled in a Missouri state school.

▶ Click here to expand...