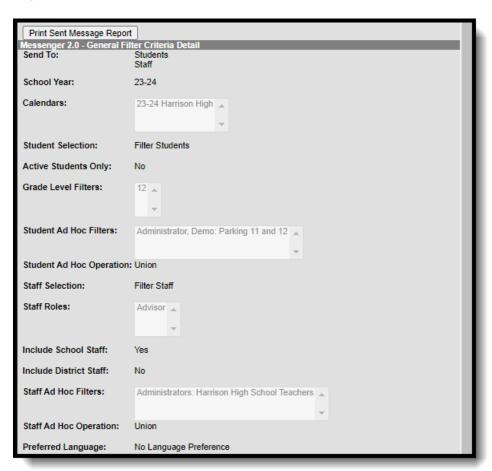

The Messenger 2.0 Filter Criteria Detail section includes the selected recipient parameters when the message was created and helps with message troubleshooting and replicating. The filter criteria can include the following details: to whom the message was sent, the School Year, selected Calendars, Student Grade Levels, Staff Roles, Student/Staff Ad Hoc Filters, and Preferred Language.

## Messenger 2.0 Filter Criteria Detail Example

General Filter Criteria Detail can be viewed by selecting one of the messages in the Sent Message Log.