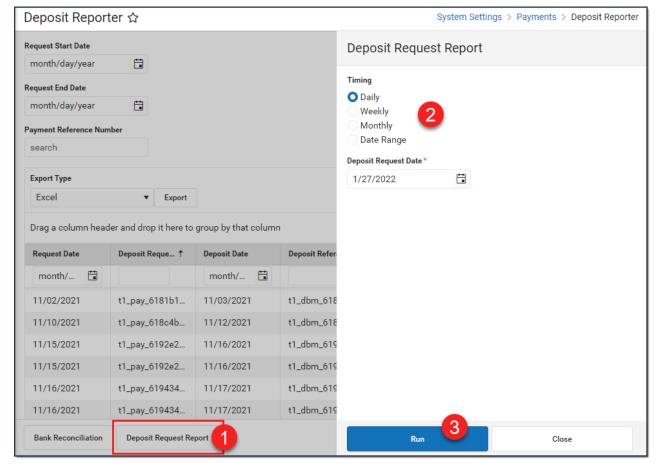

### **Generate the Report**

To generate the report, click the **Deposit Request Report** button at the bottom of the screen, select one of the following **Timing** options, then click the **Run** button.