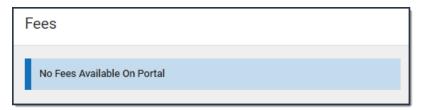

## **Important Information About this Tool**

• The Fees tool always displays in the portal. If Fees are hidden, the following message displays:

• You can enter text to display above the list of Fees on the portal. The text that displays is unique for each school and only displays when a student is selected in the *Person* dropdown list.