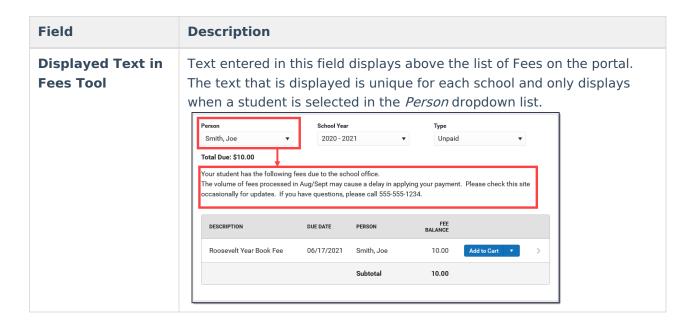

## **Important Information About this Tool**

• The Fees tool always displays in the portal. If Fees are hidden, the following message displays:

• You can enter text to display above the list of Fees on the portal. The text that displays is unique for each school and only displays when a student is selected in the *Person* dropdown list.