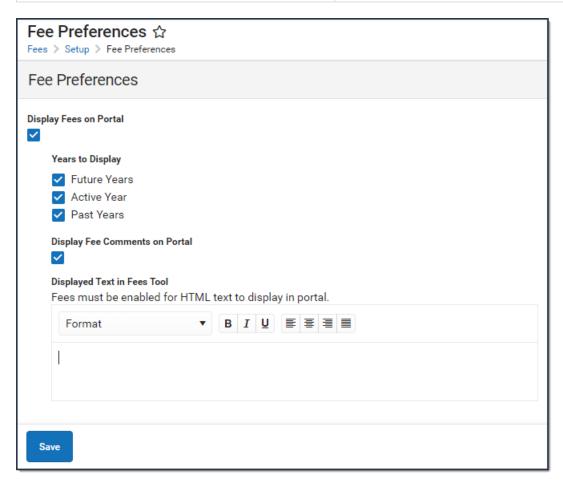

## **Display or Hide Fees on the Portal**

- 1. Select the **School** in the Campus toolbar.
- 2. Complete one of the following options.

3. Click Save.

Use the Field Descriptions provided in this article if you have questions about the other fields on this screen.

## **Field Descriptions**

| Field                      | Description                                                                                                                                                                                                             |  |
|----------------------------|-------------------------------------------------------------------------------------------------------------------------------------------------------------------------------------------------------------------------|--|
| Display Fees on<br>Portal  | This checkbox controls whether Fees display in Campus Parent and Campus Student. Mark the checkbox to display Fees or clear the checkbox to hide Fees.                                                                  |  |
| Years to Display           |                                                                                                                                                                                                                         |  |
| Future Years               | When this checkbox is marked, fees assigned by the school for <i>any</i> year <b>after</b> the active School Year display in the portal.                                                                                |  |
| Active Year                | When this checkbox is marked, fees assigned by the school for <i>any</i> School Year marked as active display in the portal.                                                                                            |  |
| Past Years                 | When this checkbox is marked, fees assigned by the school <b>prior</b> to the School Year currently marked active display in the portal.                                                                                |  |
| Display Comments on Portal | When this checkbox is marked, comments that are made when a Fee is assigned, paid, adjusted, or made void are visible in Campus Parent and Campus Student when the user is looking at the Fee details in the Fees tool. |  |
|                            | Fees Kennedy Activites Due Date: 09/17/2019                                                                                                                                                                             |  |
|                            | 0 DESCRIPTION DATE AMOUNT                                                                                                                                                                                               |  |
|                            | Kennedy Activites 09/17/2019 500.00  Person School Year Transportation and supplies for club activities                                                                                                                 |  |
|                            | All ▼ 2019-2020 Payment 09/17/2019 -200.00  Total Due: \$160.00 Partial payment made in office as cash.                                                                                                                 |  |
|                            | Adjustment 09/17/2019 - 50.00  DESCRIPTION DUE DATE PET  Parent volunteer discount applied                                                                                                                              |  |
|                            | Kennedy Activites                                                                                                                                                                                                       |  |
|                            | Kennedy Year Book Fee 09/17/2019 Blk Auto payment from fee surplus balance                                                                                                                                              |  |
|                            |                                                                                                                                                                                                                         |  |
|                            |                                                                                                                                                                                                                         |  |
|                            | Print Close                                                                                                                                                                                                             |  |
|                            |                                                                                                                                                                                                                         |  |