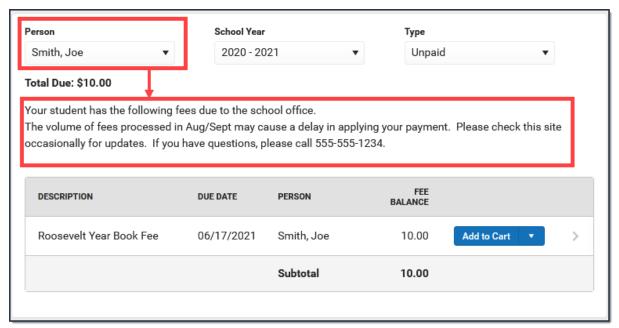

## **Important Information About this Tool**

• The Fees tool always displays in the portal. If Fees are hidden, the following message displays:

• You can enter text to display above the list of Fees on the portal. The text that displays is unique for each school and only displays when a student is selected in the *Person* dropdown list.