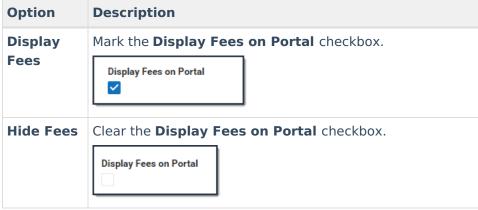

## **Display or Hide Fees on the Portal**

- 1. Select the **School** in the Campus toolbar.
- 2. Complete one of the following options.

3. Click Save.

Use the Field Descriptions provided in this article if you have questions about the other fields on this screen.