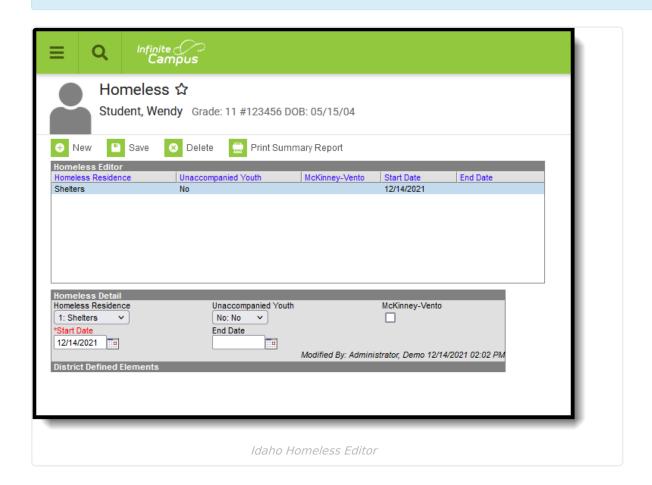

## **Homeless (Idaho)**

Last Modified on 03/11/2024 8:46 am CD7

Classic View: Student Information > General > Program Participation > Homeless

Search Terms: Homeless

The Homeless tool records basic homeless information as well as district-defined fields. The list of homeless records is sorted by Start Date.

## **Homeless Residence**

Indicates where a homeless student sleeps at night at the time they were first identified.

▶ Click here to expand...

## **Unaccompanied Youth**

Unaccompanied youth indicates a youth not in the physical custody of a parent or guardian.

▶ Click here to expand...

## **McKinney-Vento**

Indicates whether a student was provided services during the time they were considered or known to be homeless.

▶ Click here to expand...