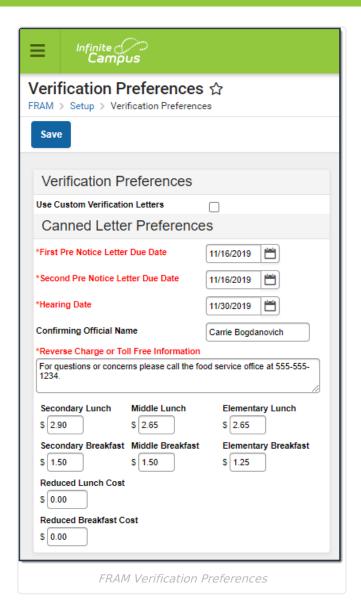

All preferences are tied to and impact the Verification tool.

| Preference                           | Definition                                                                                                                                               |
|--------------------------------------|----------------------------------------------------------------------------------------------------------------------------------------------------------|
| Use Custom Verification Letters      | If this checkbox is marked, the district uses custom verification letters. See the FRAM Letter Editor article for more information about custom letters. |
| First Pre Notice<br>Letter Due Date  | The first Pre Notice Letter includes the due date from this field.                                                                                       |
| Second Pre Notice<br>Letter Due Date | The second Pre Notice Letter includes the due date from this field.                                                                                      |
| Hearing Date                         | If parents do not approve of their new eligibility status, they must request an appeal by this date.                                                     |
| Confirming Official<br>Name          | The name of the person confirming the verification of Meal Benefits applications.                                                                        |

| Preference                                    | Definition                                                                                                                       |
|-----------------------------------------------|----------------------------------------------------------------------------------------------------------------------------------|
| Reverse Charge or<br>Toll Free<br>Information | The phone numbers/contact information of district officials who handle recipient inquiries on Verification Notification letters. |
| Secondary Lunch                               | The standard price of high school lunch.                                                                                         |
| Secondary<br>Breakfast                        | The standard price of high school breakfast.                                                                                     |
| Middle Lunch                                  | The standard price of middle school lunch.                                                                                       |
| Middle Breakfast                              | The standard price of middle school breakfast.                                                                                   |
| Elementary Lunch                              | The standard price of elementary lunch.                                                                                          |
| Elementary<br>Breakfast                       | The standard price of elementary breakfast.                                                                                      |