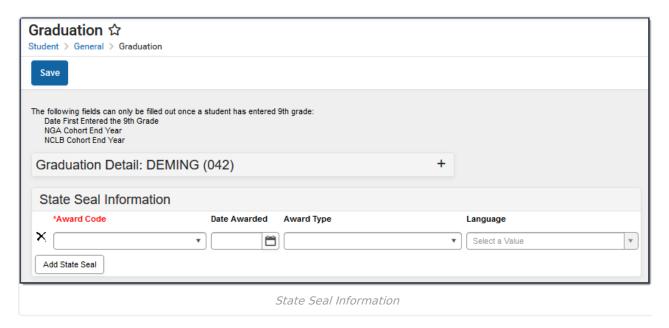

## **Field Descriptions**

Tool Search: Graduation

The State Seal Information section on the Graduation tab allows you to add State Seal of Bilingualism - Biliteracy records to a student's graduation record.

## **Field Descriptions**

| Field           | Description                                                                                                                                                                                                                                                               |
|-----------------|---------------------------------------------------------------------------------------------------------------------------------------------------------------------------------------------------------------------------------------------------------------------------|
| Award<br>Code   | Identifies the State Seal awarded to the student upon graduation: 01 - NM Seal of Bilingualism/Biliteracy.                                                                                                                                                                |
| Date<br>Awarded | The date the student was awarded the State Seal.                                                                                                                                                                                                                          |
| Award<br>Type   | Identifies the type of State Seal awarded to the student upon graduation. Options include the following:  • APP - Assessment and Alt Process Portfolio  • CA - 4 units of Credit and Assessment  • CPP - 4 units of Credit and App  • TLC - Tribal Language Certification |

| Field    | Description                                                                                                                                                                                                                                                                                    |
|----------|------------------------------------------------------------------------------------------------------------------------------------------------------------------------------------------------------------------------------------------------------------------------------------------------|
| Language | Identifies the language in which the State Seal was earned. Options include the following:  • Arabic  • American Sign Language  • Chinese  • French  • German  • Japanese  • Jicarilla Apache  • Keres  • Apache  • Navajo  • Russian  • Spanish  • Tewa  • Tiwa  • Towa  • Vietnamese  • Zuni |