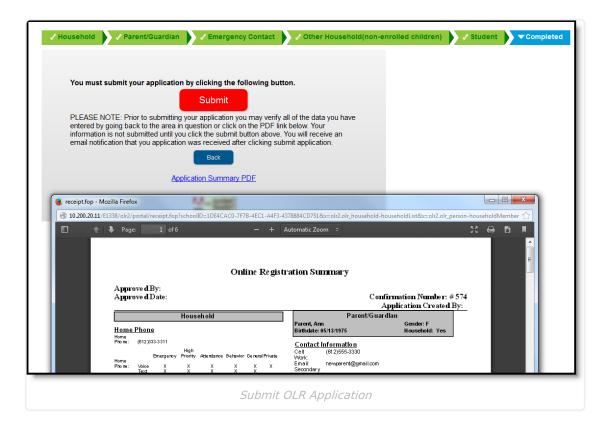

## **Application Summary**

Once student information has been added, review the **Application Summary** and click the **Submit** button.

## **Application Summary**

Return to the previous areas to modify entered data or to enter missing information. After reviewing the information, click the **Go to Submission Page** button. Once the registration process is completed and all entered information is accurate, click the **Submit** button. This will send a notice to the district staff that an Online Registration Application needs to be reviewed.

Download a copy of the entered information by clicking the **Application Summary PDF**. This is a receipt of data entered. No further information is needed at this time.

| Campus                                                                                                       |
|--------------------------------------------------------------------------------------------------------------|
| Clicking the <b>Submit</b> button removes the ability to modify data in the Online Registration application. |
|                                                                                                              |
|                                                                                                              |
|                                                                                                              |
|                                                                                                              |
|                                                                                                              |
|                                                                                                              |
|                                                                                                              |
|                                                                                                              |
|                                                                                                              |
|                                                                                                              |
|                                                                                                              |
|                                                                                                              |