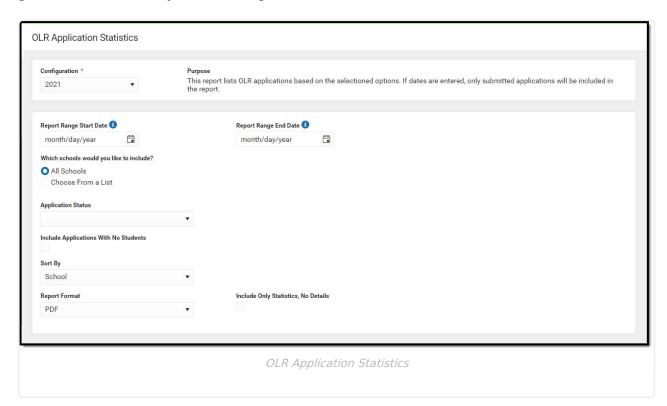

### **Report Editor**

| Field                                        | Description                                                                                                                   |
|----------------------------------------------|-------------------------------------------------------------------------------------------------------------------------------|
| OLR Configuration Required                   | The year configuration.                                                                                                       |
| Report Range Start Date                      | Records are limited to those reported between the selected dates.                                                             |
| Report Range End Date                        | Records are limited to those reported between the selected dates.                                                             |
| Which Schools would you like to include?     | Selected year reports students who have online registration applications for that school year.                                |
| Application Status:                          | Only applications with the selected status will display on the report. This can be left blank to report all statuses.         |
| Include Applications With No Students:       | Includes applications on the report that do not have students associated with them.                                           |
| Sort by                                      | The report will be organized based on the sorting option selected. Options include: School, AppID, Date Submitted, or Status. |
| Report Format                                | The report can be generated in either PDF format or CSV format.                                                               |
| Include Only Statistics, No Details PDF only | Reports only the statistics of the report without the details.                                                                |