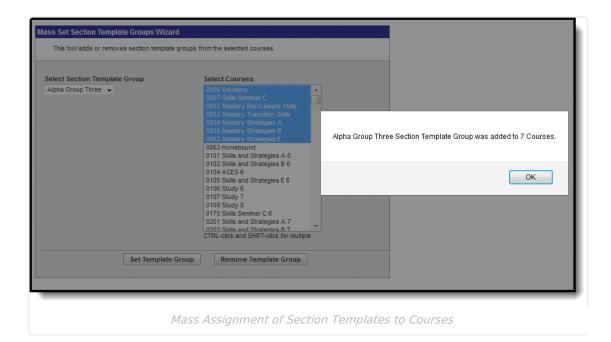

## **Set Template Groups**

- 1. Select the Template Group name from the **Select Section Template Group** dropdown list.
- 2. Select the **Courses** to which to apply the Section Template.
- 3. Click the **Set Template Group** button. A confirmation message displays indicating the total number of courses the template was assigned.