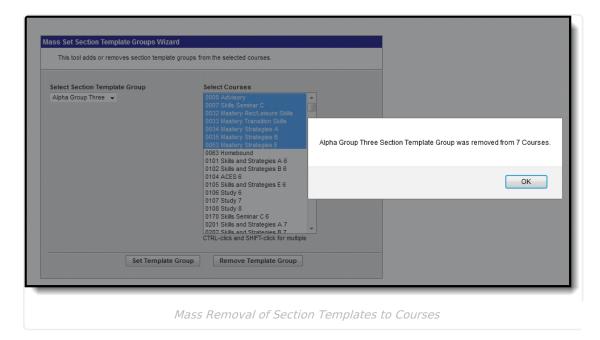

## **Remove Template Groups**

- 1. Select the Template Group name from the **Select Section Template Group** dropdown list.
- 2. Select the **Courses** to which to remove the Section Template.
- 3. Click the **Remove Template Group** button. A confirmation message displays indicating the total number of courses the template was removed.

When viewing the course, the Section Template Group no longer has a value selected.