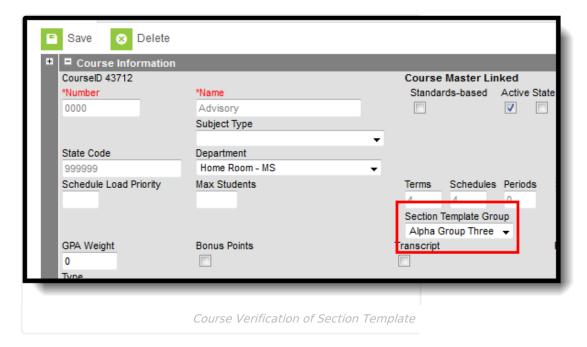

Navigate to the Course editor for one of the courses to which the template was assigned for verification. In this example, the Alpha Group Three Template was assigned Advisory course. When viewing the course, the Section Template Group displays the Alpha Group Three options.