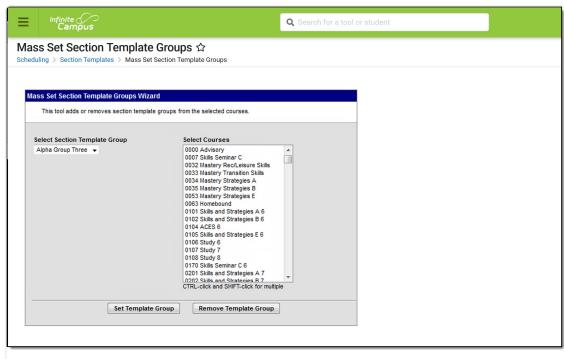

Tool Search: Mass Set Section Template Groups

The Mass Set Section Template Groups tool allows users to assign selected template groups to multiple courses, instead of manually assigning the section template to courses one at a time.

## **Set Template Groups**

- 1. Select the Template Group name from the **Select Section Template Group** dropdown list.
- 2. Select the **Courses** to which to apply the Section Template.
- 3. Click the **Set Template Group** button. A confirmation message displays indicating the total number of courses the template was assigned.