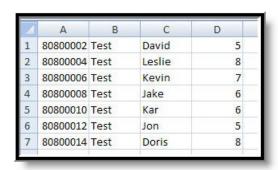

The Photo Export tool generates a .csv file with the student number, last name, first name and grade of each student for the selected grade level(s). The file can be submitted to the school photography company, so the student number may be used to name the photo. LifeTouch prefers this format.

Photo Export tool

To Export Photo information, select the grade levels that should be included in the export then click **Generate Export File**. The export file will generate in .csv format.

Photo Export - .csv