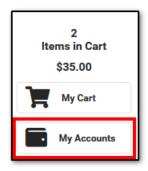

## Where do I go to see my Payment **History**?

The Payment Methods tool is part of My Accounts. My Accounts appears on the screen when you are looking at Fees or Food Service.

# **View a Summary of All Payments**

Select Payment History. Payments made in the last 7 days automatically display.