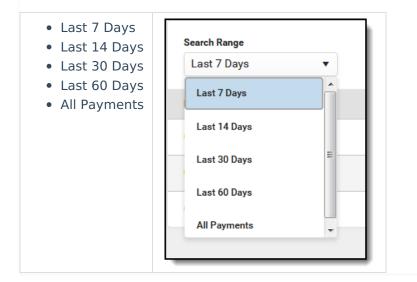

### View Payments Made More than 7 Days Ago

Select the **Search Range** dropdown list. Options include the following: