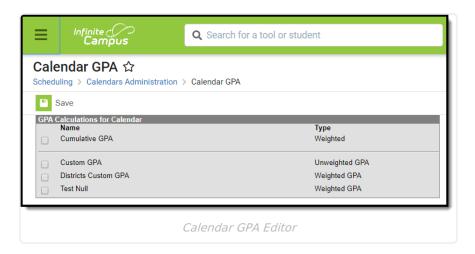

## **Calendar GPA**

Last Modified on 03/11/2024 8:45 am CD7

Tool Search: Calendar GPA

The Calendar GPA tool lists all available Custom GPA Calculation (name and type) that may be chosen for use within that calendar. They are ordered by the sequence entered for that calculation on the GPA Calculation tab.

## Select a GPA

To associate a GPA with a calendar, mark the desired GPA and click the **Save** button. More than one GPA can be associated with a calendar.

Removal of a selected GPA calculation cannot be done if there are set Report Preferences for a Transcript or a Report Card that use that GPA Calculation. If a user removes a selected GPA Calculation and this dependency exists, a popup message displays indicating that calculation is in use. Remove the report preference setting before removing the checkbox for the GPA Calculation.