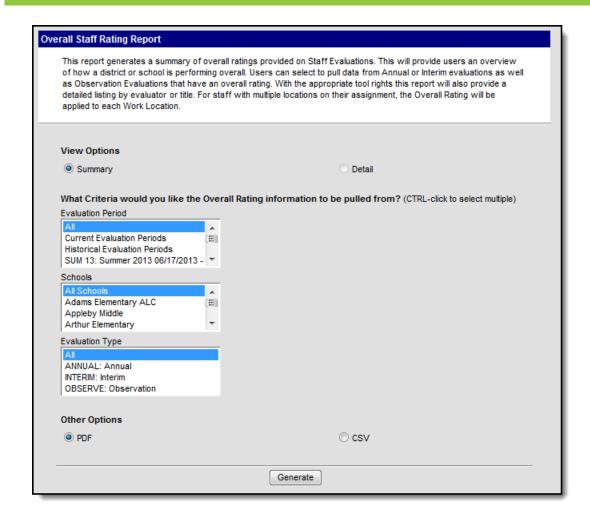

Use this report to generate a summary of the overall ratings from completed Staff Evaluations. You can report from Annual or Interim evaluations as well as Observation Evaluations that have an overall rating.

The report results can be used to assess how a district or school is performing.

For staff with multiple locations on their assignment, the Overall Rating is applied to each Work Location.

To generate the report, select report options from the report editor and click the **Generate** button. You may select to report on specific Evaluation Periods, Schools and Evaluation Types. The report will display in the format that you choose; i.e. PDF or CSV.

Summary Options