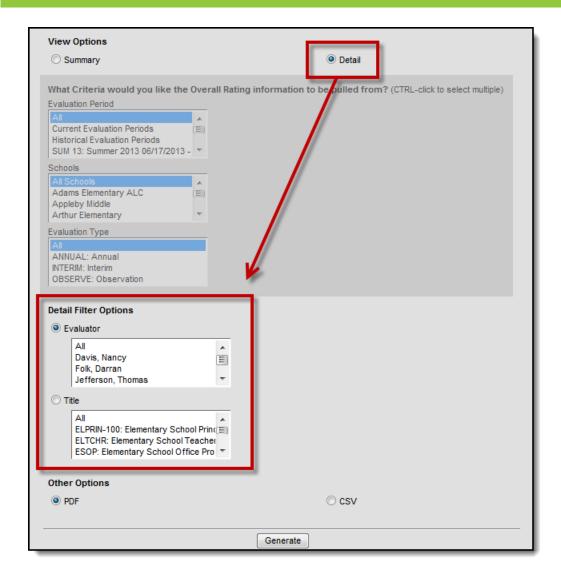

## **Detail Report Example**

If you have the appropriate tool rights, this report can provide a detailed listing by evaluator or title. The Detail view also includes a summary by Location and Evaluation Period.

Detail Options

| 100 Plainview Schools District<br>Generated on 10/15/2013 10:15:23 AM Page 1 of |                                                                                                                                                 | Overall Staff Rating Report - Detail               |                                                                |                                                                          |  |
|---------------------------------------------------------------------------------|-------------------------------------------------------------------------------------------------------------------------------------------------|----------------------------------------------------|----------------------------------------------------------------|--------------------------------------------------------------------------|--|
| Generated on 10/15/2015 10/15/25 Abrill Page 1 of                               | 2                                                                                                                                               |                                                    |                                                                |                                                                          |  |
| Evaluation Period                                                               |                                                                                                                                                 |                                                    |                                                                |                                                                          |  |
| FALL 13: Fall 2013 10/01/2013 -                                                 |                                                                                                                                                 |                                                    |                                                                |                                                                          |  |
| <u>Location</u>                                                                 |                                                                                                                                                 |                                                    |                                                                |                                                                          |  |
| Harrison High                                                                   |                                                                                                                                                 |                                                    |                                                                |                                                                          |  |
| Evaluator                                                                       | Rating Scale                                                                                                                                    | Annual                                             | Interim                                                        | Observe                                                                  |  |
|                                                                                 | raing coals                                                                                                                                     | 7 1111001                                          |                                                                | 0200110                                                                  |  |
| Davis, Nancy                                                                    | EFFECT: Effectiveness                                                                                                                           |                                                    |                                                                |                                                                          |  |
|                                                                                 | E: Excellent                                                                                                                                    | 0.00%                                              | 66.67%                                                         | 0.00%                                                                    |  |
|                                                                                 | S: Satisfactory                                                                                                                                 | 0.00%                                              | 33.33%                                                         | 0.00%                                                                    |  |
|                                                                                 | U: Unsatisfactory                                                                                                                               | 0.00%                                              | 0.00%                                                          | 0.00%                                                                    |  |
|                                                                                 | PLAN: Planning                                                                                                                                  |                                                    |                                                                |                                                                          |  |
|                                                                                 | VP: Very Poor                                                                                                                                   | 0.00%                                              | 0.00%                                                          | 0.00%                                                                    |  |
|                                                                                 | P: Poor                                                                                                                                         | 0.00%                                              | 0.00%                                                          | 0.00%                                                                    |  |
|                                                                                 | G: Good                                                                                                                                         | 0.00%                                              | 100.00%                                                        | 100.00%                                                                  |  |
|                                                                                 | VG: Very Good                                                                                                                                   | 0.00%                                              | 0.00%                                                          | 0.00%                                                                    |  |
|                                                                                 | PROF: Professionalism                                                                                                                           |                                                    |                                                                |                                                                          |  |
|                                                                                 | VP: Very Poor                                                                                                                                   | 0.00%                                              | 0.00%                                                          | 0.00%                                                                    |  |
|                                                                                 | P: Poor                                                                                                                                         | 0.00%                                              | 0.00%                                                          | 33.33%                                                                   |  |
|                                                                                 | G: Good                                                                                                                                         | 0.00%                                              | 0.00%                                                          | 66.67%                                                                   |  |
|                                                                                 | VG: Very Good                                                                                                                                   | 0.00%                                              | 0.00%                                                          | 0.00%                                                                    |  |
| Richtor, Richard                                                                |                                                                                                                                                 |                                                    |                                                                |                                                                          |  |
| Tuonion, Tuoniana                                                               | PLAN: Planning                                                                                                                                  |                                                    |                                                                |                                                                          |  |
|                                                                                 | VP: Very Poor                                                                                                                                   | 0.00%                                              | 0.00%                                                          | 7.69%                                                                    |  |
|                                                                                 | P: Poor                                                                                                                                         | 0.00%                                              | 0.00%                                                          | 23.08%                                                                   |  |
|                                                                                 | G: Good                                                                                                                                         | 0.00%                                              | 0.00%                                                          | 38.46%                                                                   |  |
|                                                                                 | VG: Very Good                                                                                                                                   | 0.00%                                              | 0.00%                                                          | 30.77%                                                                   |  |
| Summary by Location:                                                            |                                                                                                                                                 |                                                    |                                                                |                                                                          |  |
| Harrison High                                                                   |                                                                                                                                                 |                                                    |                                                                |                                                                          |  |
| _                                                                               | EFFECT: Effectiveness                                                                                                                           |                                                    |                                                                |                                                                          |  |
|                                                                                 | E: Excellent                                                                                                                                    | 0.00%                                              | 66.67%                                                         | 0.00%                                                                    |  |
|                                                                                 | S: Satisfactory                                                                                                                                 | 0.00%                                              | 33.33%                                                         | 0.00%                                                                    |  |
|                                                                                 | U: Unsatisfactory                                                                                                                               | 0.00%                                              | 0.00%                                                          | 0.00%                                                                    |  |
|                                                                                 | DI ANI-Bissois                                                                                                                                  |                                                    |                                                                |                                                                          |  |
|                                                                                 | PLAN: Planning<br>VP: Very Poor                                                                                                                 | 0.00%                                              | 0.00%                                                          | 7.14%                                                                    |  |
|                                                                                 | P: Poor                                                                                                                                         | 0.00%                                              | 0.00%                                                          | 21.43%                                                                   |  |
|                                                                                 | G: Good                                                                                                                                         | 0.00%                                              | 100.00%                                                        | 42.86%                                                                   |  |
|                                                                                 | VG: Very Good                                                                                                                                   | 0.00%                                              | 0.00%                                                          | 28.57%                                                                   |  |
|                                                                                 | DROE: Professionalism                                                                                                                           |                                                    |                                                                |                                                                          |  |
|                                                                                 | PROF: Professionalism<br>VP: Very Poor                                                                                                          | 0.00%                                              | 0.00%                                                          | 0.00%                                                                    |  |
|                                                                                 | P: Poor                                                                                                                                         | 0.00%                                              | 0.00%                                                          | 33.33%                                                                   |  |
|                                                                                 | G: Good                                                                                                                                         | 0.00%<br>0.00%                                     | 0.00%<br>0.00%                                                 | 66.67%<br>0.00%                                                          |  |
|                                                                                 | VG: Very Good                                                                                                                                   | 0.00%                                              | 0.00%                                                          | 0.0076                                                                   |  |
| Summary by Period:                                                              |                                                                                                                                                 |                                                    |                                                                |                                                                          |  |
| FALL 13: Fall 2013                                                              |                                                                                                                                                 |                                                    |                                                                |                                                                          |  |
|                                                                                 |                                                                                                                                                 |                                                    |                                                                |                                                                          |  |
| TALE 13. Fall 2013                                                              | EFFECT: Effectiveness                                                                                                                           |                                                    | 00.070                                                         |                                                                          |  |
| 1 ALL 13. 1 all 2013                                                            | EFFECT: Effectiveness<br>E: Excellent                                                                                                           | 0.00%                                              | 66.67%                                                         | 0.00%                                                                    |  |
| TALL 13. 1 all 2013                                                             | E: Excellent<br>S: Satisfactory                                                                                                                 | 0.00%<br>0.00%<br>0.00%                            | 66.67%<br>33.33%<br>0.00%                                      | 0.00%                                                                    |  |
| TALL 13. Fall 2013                                                              | E: Excellent                                                                                                                                    | 0.00%                                              | 33.33%                                                         |                                                                          |  |
| TALL 13. Tall 2013                                                              | E: Excellent<br>S: Satisfactory<br>U: Unsatisfactory                                                                                            | 0.00%<br>0.00%                                     | 33.33%<br>0.00%                                                | 0.00%<br>0.00%                                                           |  |
| TALL 13. Fall 2013                                                              | E: Excellent<br>S: Satisfactory                                                                                                                 | 0.00%<br>0.00%<br>0.00%                            | 33.33%<br>0.00%<br>0.00%                                       | 0.00%<br>0.00%<br>7.14%                                                  |  |
| TALL 13. Fall 2013                                                              | E: Excellent S: Satisfactory U: Unsatisfactory PLAN: Planning                                                                                   | 0.00%<br>0.00%<br>0.00%<br>0.00%                   | 33.33%<br>0.00%<br>0.00%<br>0.00%                              | 0.00%<br>0.00%<br>7.14%<br>21.43%                                        |  |
| TALE 13. 1 all 2013                                                             | E: Excellent S: Satisfactory U: Unsatisfactory  PLAN: Planning VP: Very Poor P: Poor G: Good                                                    | 0.00%<br>0.00%<br>0.00%<br>0.00%<br>0.00%          | 33.33%<br>0.00%<br>0.00%<br>0.00%<br>100.00%                   | 0.00%<br>0.00%<br>7.14%<br>21.43%<br>42.86%                              |  |
| TALE 13. Tall 2013                                                              | E: Excellent S: Satisfactory U: Unsatisfactory  PLAN: Planning VP: Very Poor P: Poor                                                            | 0.00%<br>0.00%<br>0.00%<br>0.00%                   | 33.33%<br>0.00%<br>0.00%<br>0.00%                              | 0.00%<br>0.00%<br>7.14%<br>21.43%                                        |  |
| TALE 13. Tall 2013                                                              | E: Excellent S: Satisfactory U: Unsatisfactory  PLAN: Planning VP: Very Poor P: Poor G: Good VG: Very Good                                      | 0.00%<br>0.00%<br>0.00%<br>0.00%<br>0.00%<br>0.00% | 33.33%<br>0.00%<br>0.00%<br>0.00%<br>100.00%<br>0.00%          | 0.00%<br>0.00%<br>7.14%<br>21.43%<br>42.86%<br>28.57%                    |  |
| TALE 13. Fall 2013                                                              | E: Excellent S: Satisfactory U: Unsatisfactory  PLAN: Planning VP: Very Poor P: Poor G: Good                                                    | 0.00%<br>0.00%<br>0.00%<br>0.00%<br>0.00%<br>0.00% | 33.33%<br>0.00%<br>0.00%<br>0.00%<br>100.00%<br>0.00%          | 0.00%<br>0.00%<br>7.14%<br>21.43%<br>42.86%<br>28.57%                    |  |
| TALL 13. Tall 2013                                                              | E: Excellent S: Satisfactory U: Unsatisfactory  PLAN: Planning VP: Very Poor P: Poor G: Good VG: Very Good  PROF: Professionalism               | 0.00%<br>0.00%<br>0.00%<br>0.00%<br>0.00%<br>0.00% | 33.33%<br>0.00%<br>0.00%<br>0.00%<br>100.00%<br>0.00%<br>0.00% | 0.00%<br>0.00%<br>7.14%<br>21.43%<br>42.86%<br>28.57%<br>0.00%<br>33.33% |  |
| TALL 13. Tall 2013                                                              | E: Excellent S: Satisfactory U: Unsatisfactory  PLAN: Planning VP: Very Poor P: Poor G: Good VG: Very Good  PROF: Professionalism VP: Very Poor | 0.00%<br>0.00%<br>0.00%<br>0.00%<br>0.00%<br>0.00% | 33.33%<br>0.00%<br>0.00%<br>0.00%<br>100.00%<br>0.00%          | 0.00%<br>0.00%<br>7.14%<br>21.43%<br>42.86%<br>28.57%                    |  |