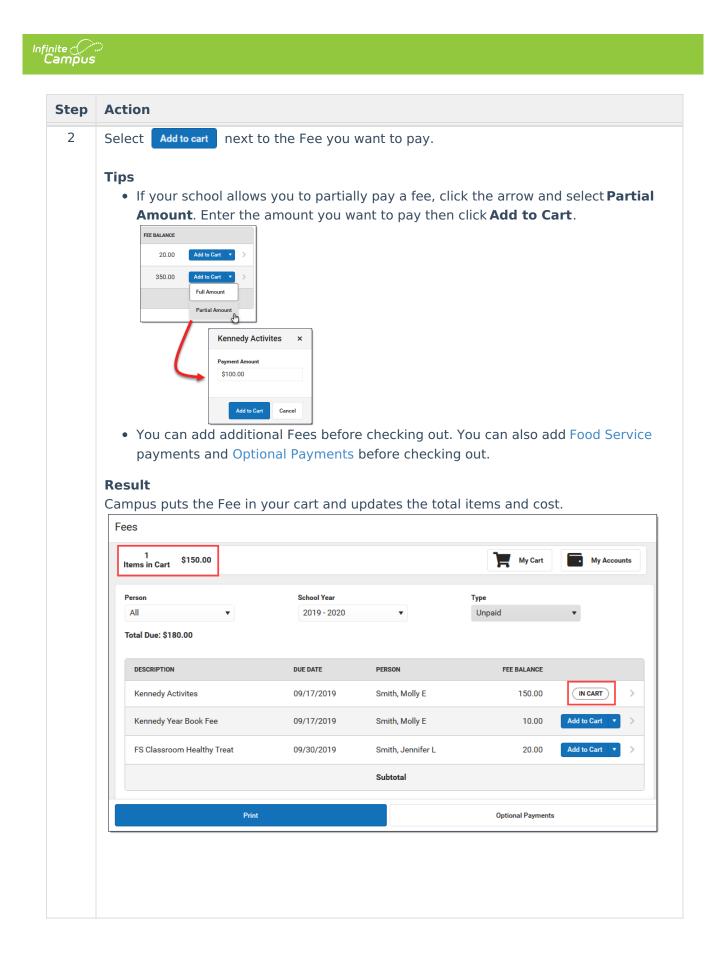

## Pay a Fee

The option to pay fees (Add to Cart) does not display for everyone. This option is only available if your school uses this feature.

Step Action

Infinite Campus

| C | Action                                                                                                                                                                                                                                   |                                                                    |                   |                         |             |  |  |
|---|------------------------------------------------------------------------------------------------------------------------------------------------------------------------------------------------------------------------------------------|--------------------------------------------------------------------|-------------------|-------------------------|-------------|--|--|
|   | Select <b>Fees</b> .<br><b>Result</b><br>The Fees screen displa<br>school year.                                                                                                                                                          | ys and automatic                                                   | ally displays ar  | y unpaid fees for t     | ne current  |  |  |
|   | If you are using Campus Parent and have access to multiple students, be sure to select<br>the correct student/person in the Person dropdown list. Selecting <b>All</b> allows you to see<br>Fees assigned to everyone in your household. |                                                                    |                   |                         |             |  |  |
|   | Fees                                                                                                                                                                                                                                     | School Year<br>2019 - 2020<br>DUE DATE<br>09/17/2019<br>09/30/2019 |                   |                         |             |  |  |
|   | 0 \$0.00<br>Items in Cart                                                                                                                                                                                                                |                                                                    |                   | My Cart                 | My Accounts |  |  |
|   | Person<br>All                                                                                                                                                                                                                            | School Year<br>2019 - 2020                                         | •                 | Type<br>Unpaid <b>v</b> |             |  |  |
|   | Total Due: \$180.00                                                                                                                                                                                                                      |                                                                    |                   |                         |             |  |  |
|   | DESCRIPTION                                                                                                                                                                                                                              | DUE DATE                                                           | PERSON            | FEE BALANCE             |             |  |  |
|   | Kennedy Activites                                                                                                                                                                                                                        | 09/17/2019                                                         | Smith, Molly E    | 150.00 Add              | to Cart 🔹 > |  |  |
|   | Kennedy Year Book Fee                                                                                                                                                                                                                    | 09/17/2019                                                         | Smith, Molly E    | 10.00 Add               | to Cart 🔹 > |  |  |
|   | FS Classroom Healthy Treat                                                                                                                                                                                                               | 09/30/2019                                                         | Smith, Jennifer L | 20.00 Add               | to Cart 🔻 > |  |  |
|   |                                                                                                                                                                                                                                          |                                                                    | Subtotal          |                         |             |  |  |
|   | Pr                                                                                                                                                                                                                                       | int                                                                |                   | Optional Payments       |             |  |  |
|   |                                                                                                                                                                                                                                          |                                                                    |                   |                         |             |  |  |