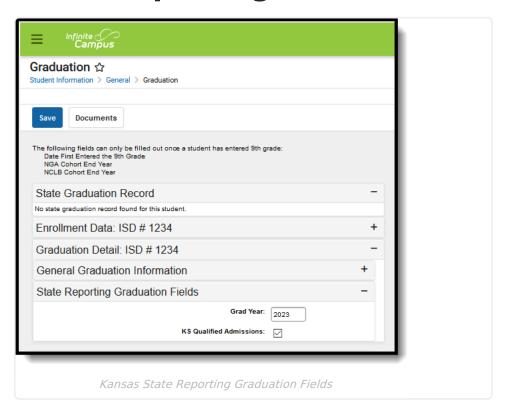

## **State Reporting Graduation Fields**

| Field                   | Description                                                                              | Database<br>Location               |
|-------------------------|------------------------------------------------------------------------------------------|------------------------------------|
| <b>Grad Year</b>        | Indicates the year the student graduations.                                              | Graduation.gradYear                |
| KS Qualified Admissions | Indicates the student has met the requirements for KS Qualified Admissions requirements. | Graduation.college<br>ReadyDiploma |