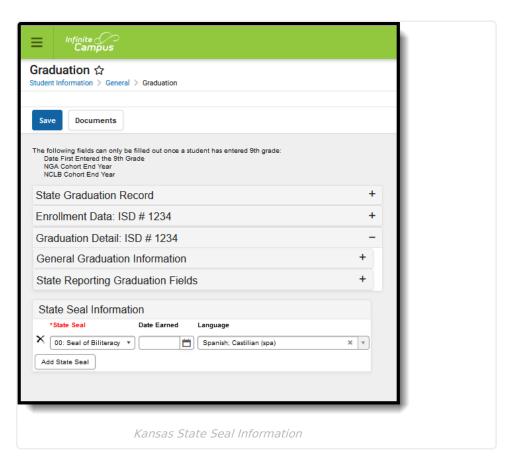

## **State Seal Information**

| Field                  | Description                                                                                                 | <b>Database Location</b>  |
|------------------------|-------------------------------------------------------------------------------------------------------------|---------------------------|
| State Seal<br>Required | Indicates the student has passed assessments or coursework to meet the state's requirements for biliteracy. | GraduationSeal.stateSeal  |
| Date<br>Earned         | Indicates the date the student earned the State Seal.                                                       | GraduationSeal.earnedDate |
| Language               | Lists in which language the student earned state recognition                                                | GraduationSeal.language   |