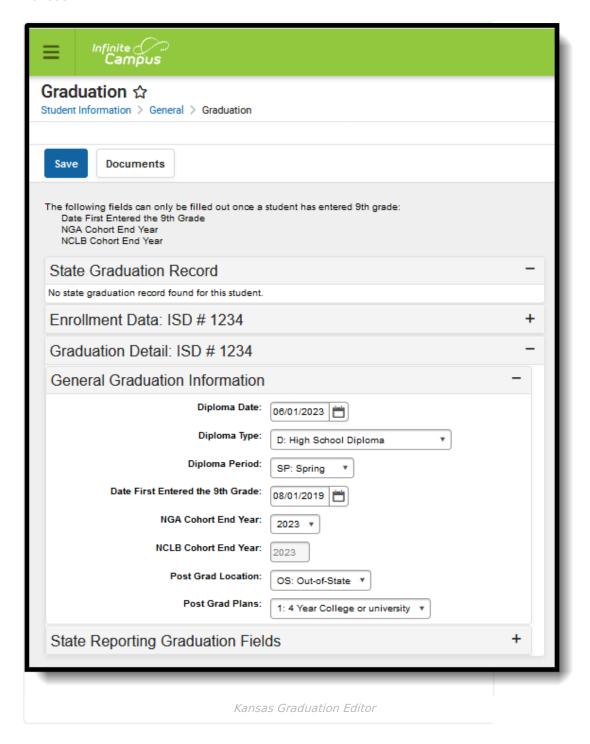

## **General Graduation Information**

| Field                                        | Description                                                                                                                                                                                                                                                                                         |                                  | <b>Database Location</b>  |  |
|----------------------------------------------|-----------------------------------------------------------------------------------------------------------------------------------------------------------------------------------------------------------------------------------------------------------------------------------------------------|----------------------------------|---------------------------|--|
| Diploma<br>Date                              | Date the student received a diploma.                                                                                                                                                                                                                                                                |                                  | Graduation.diplomaDate    |  |
| Diploma<br>Type                              | The type of diploma the student received.                                                                                                                                                                                                                                                           |                                  | Graduation.diplomaType    |  |
|                                              | Code                                                                                                                                                                                                                                                                                                | Description                      |                           |  |
|                                              | D                                                                                                                                                                                                                                                                                                   | High School Diploma              |                           |  |
|                                              | V                                                                                                                                                                                                                                                                                                   | Vocational (Tech/Career)         |                           |  |
|                                              | В                                                                                                                                                                                                                                                                                                   | Both College Prep and Vocational |                           |  |
|                                              | S                                                                                                                                                                                                                                                                                                   | Special Education                |                           |  |
|                                              | A                                                                                                                                                                                                                                                                                                   | Certificate of Performance       |                           |  |
|                                              | С                                                                                                                                                                                                                                                                                                   | College Prep                     |                           |  |
| Diploma<br>Period                            | Time of year in which student was granted diploma. Options include:  • EA: Early  • SP: Spring  • SU: Summer                                                                                                                                                                                        |                                  | Graduation.diplomaPeriod  |  |
| Date<br>First<br>Entered<br>the 9th<br>Grade | The date the student first started 9th grade.  This field cannot be edited if the student has a previously end-dated 9th grade enrollment. If the student does not have an ended 9th grade enrollment, this field can be edited.                                                                    |                                  | Graduation.grade9Date     |  |
| NGA<br>Cohort<br>End Year                    | The year the student is predicted to graduate, calculates as 3 years after the Date First Entered the 9th Grade.  This field cannot be edited if the student has a previously end-dated 9th grade enrollment. If the student does not have an ended 9th grade enrollment, this field can be edited. |                                  | Graduation.cohortYearNGA  |  |
| NCLB<br>Cohort<br>End Year                   | Read-only field that is auto-populated when the Date First Entered the 9th Grade field is set. Shows the expected year of graduation for the student for use in NCLB calculations.  This field cannot be edited.                                                                                    |                                  | Graduation.cohortYearNCLB |  |

| Field                    | Description                                                                                           |                              | <b>Database Location</b> |                             |
|--------------------------|-------------------------------------------------------------------------------------------------------|------------------------------|--------------------------|-----------------------------|
| Post<br>Grad<br>Location | Location of the student's post-graduation plans. Options include:  • IS: In-State  • OS: Out-of-State |                              |                          | Graduation.postGradLocation |
| Post<br>Grad<br>Plans    | The anticipated activity after graduation.                                                            |                              |                          | Graduation.postGradPlans    |
|                          | Code                                                                                                  | Description                  |                          |                             |
|                          | 1                                                                                                     | 4-year College or University |                          |                             |
|                          | 2                                                                                                     | 2-year College               |                          |                             |
|                          | 3                                                                                                     | Other Type College           |                          |                             |
|                          | 4                                                                                                     | Employment                   |                          |                             |
|                          | 5                                                                                                     | Unemployment                 |                          |                             |
|                          | 6                                                                                                     | Parenting                    |                          |                             |
|                          | 7                                                                                                     | Military                     |                          |                             |
|                          | 8                                                                                                     | Status Unknown               |                          |                             |