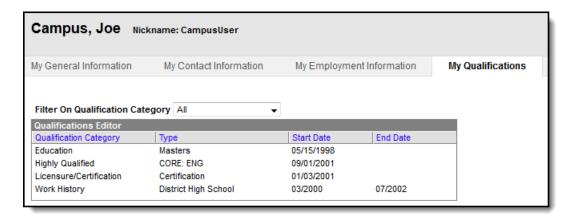

# **My Qualifications**

Last Modified on 03/13/2024 11:42 am CDT

**PATH:** Employee Self Service > My Qualifications

This functionality is only available if your district has purchased Human Resources.

The My Qualifications tab allows you to view details regarding your certification, licensing, education and work history based on information collected by the district.

My Qualifications Tab Example

You can view detailed information about the Qualification by selecting a line in the editor.