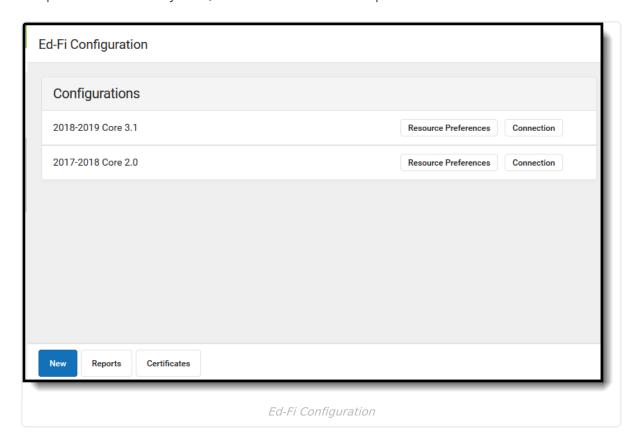

## Ed-Fi Configuration [.2231-.2341]

Last Modified on 04/03/2024 10:46 am CDT

Tool Search: Ed-Fi

The Ed-Fi Configuration tool allows you to setup and manage the data connection between Campus and the Ed-Fi system, and determine resource preferences.

| Tool                                    | Description                                                                                                                                                                             |
|-----------------------------------------|-----------------------------------------------------------------------------------------------------------------------------------------------------------------------------------------|
| Connection                              | The Connection tool is used to establish a data connection between Campus and the Ed-Fi system.                                                                                         |
| Certificates                            | Allows users to import certificates needed for Ed-Fi that Campus does not support.                                                                                                      |
| Reports                                 | Generates a report of Ed-Fi configurations and related details.                                                                                                                         |
| Resource<br>Preferences<br>v2.0<br>v3.X | Resource Preferences determine which information is sent to Ed-Fi. v2.0 is for customers using the previous version of Ed-Fi. v3.X is for customers using the current version of Ed-Fi. |