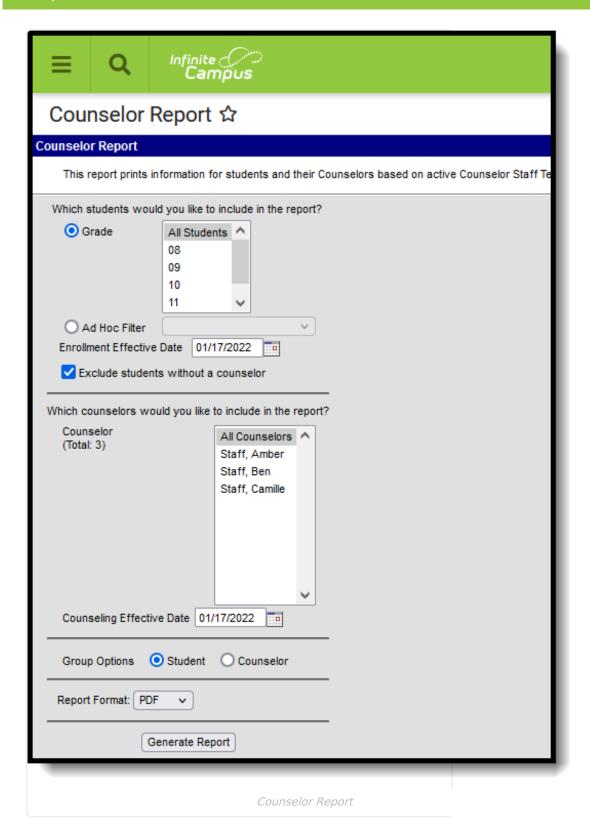

## **Report Editor**

The following fields are available on the Counselor Report Editor.

| Field                                | Description                                                                                                        |  |  |  |
|--------------------------------------|--------------------------------------------------------------------------------------------------------------------|--|--|--|
| Grade                                | Selection indicates the student's Grade level of enrollment.                                                       |  |  |  |
| Ad hoc Filter                        | Students can also be included in the report by choosing an ad hoc filter instead of a grade level.                 |  |  |  |
| Enrollment Effective Date            | Entered date (pre-populated with the current date) indicates the date on which the student's enrollment is active. |  |  |  |
| Exclude students without a counselor | When selected, students who are not assigned a counselor will not be included in the report.                       |  |  |  |
| <b>Counselor Selection</b>           | Select which counselors to include on the report.                                                                  |  |  |  |
| Counseling Effective Date            | Indicates the date (pre-populated with the current) when the counselor was assigned to the student.                |  |  |  |
| Group Options                        | Select how the report should be sorted - either by the Student name or the Counselor name.                         |  |  |  |
| Report Format                        | The report can be generated in PDF or DOCX format.                                                                 |  |  |  |

## **Generate the Counselor Report**

- 1. Select the students to include on the report by selecting a **Grade** level or an **Ad hoc filter**.
- 2. Enter the desired **Enrollment Effective Date**.
- 3. Determine if the report should include students who do not have a counselor and mark or remove the checkbox for **Exclude students without a counselor**.
- 4. Select the **Counselors** to include on the report.
- 5. Enter a Counseling Effective Date.
- 6. Determine how the report should be sorted by **Student** or **Counselor**.
- 7. Select the desired **Report Format**.
- 8. Click the **Generate Report** button. The report generates in the selected format.