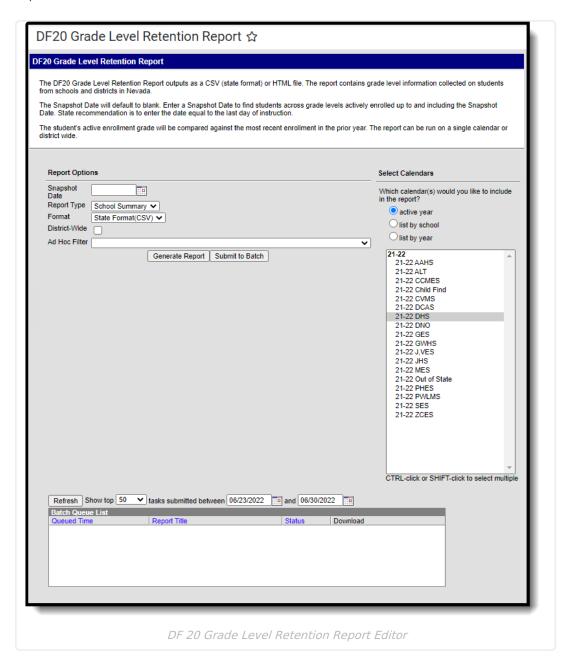

## **Report Editor**

|--|--|

| Option                                     | Description                                                                                                                                                                                                                                                                                                                      |
|--------------------------------------------|----------------------------------------------------------------------------------------------------------------------------------------------------------------------------------------------------------------------------------------------------------------------------------------------------------------------------------|
| Snapshot<br>Date                           | Entered dates are used to return students enrolled during that time frame. Enter dates by typing in MMDDYYYY format or by using the calendar icon to select a date. Per state recommendations, use the last day of school.                                                                                                       |
| Report<br>Type                             | <ul> <li>The following options are available:</li> <li>School Summary: The School Summary report type reports an aggregated student count by grade level.</li> <li>Detail: The Detail report type reports individual students that are associated with a reported grade level.</li> </ul>                                        |
| Format                                     | Determines the format for the report. Use the State Format (CSV) when submitting the final data. Use HTML for data review and testing.                                                                                                                                                                                           |
| District-<br>Wide                          | When marked, all schools in the active school year are selected for inclusion in the report.                                                                                                                                                                                                                                     |
| Ad hoc<br>Filter                           | Selection includes only those students in the filter.                                                                                                                                                                                                                                                                            |
| Select<br>Calendars                        | Selected calendar indicates which students are included in the report. Multiple calendars can be selected at one time. It is recommended to avoid selecting all calendars in a district as this increases the time required to generate the extract. The calendar chosen in the Campus toolbar is already selected.              |
| Generate<br>Report /<br>Submit to<br>Batch | The report can be generated immediately using the <b>Generate Report</b> button. When there is a larger amount of data chosen (several calendars, large date range, etc.), use the <b>Submit to Batch</b> button, which allows the user to choose when the report is generated. See the Batch Queue article for more information |